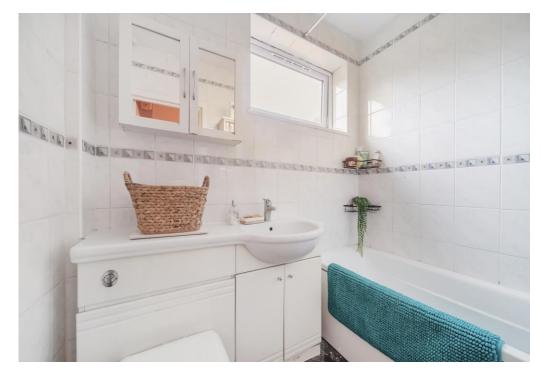

The bedrooms are situated across the hallway with the largest benefitting from the views to the front.

The bathroom has a white suite comprising a bath with a shower over, low level wc and hand wash basin with cupboards under.