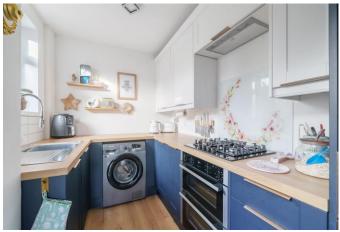

The kitchen has been stylishly fitted with wood effect work surfaces complemented by navy and white shaker style units. The sink has a mixer tap with a pull out pot washer and there are integrated appliances including a Neff gas hob, Neff oven and grill, fridge/freezer and dishwasher.