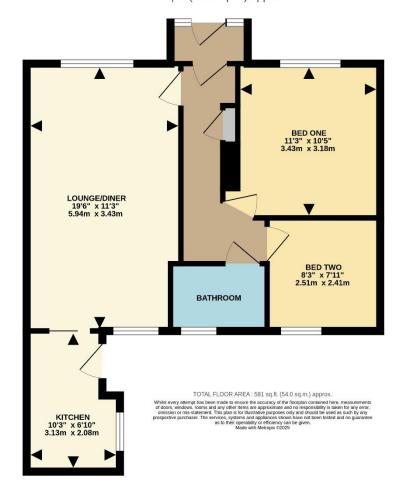

# **Ridley's Piece**

South Warnborough Hampshire RG29 1RL

GROUND FLOOR 581 sq.ft. (54.0 sq.m.) approx.