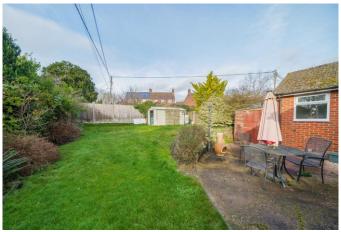

Heading outside, the front garden is enclosed and is approached through a five-bar timber gate and has a lawn that extends around to the side and rear of the house, giving plenty of room for extension if needed. There is a concrete terrace for relaxing and outside dining.