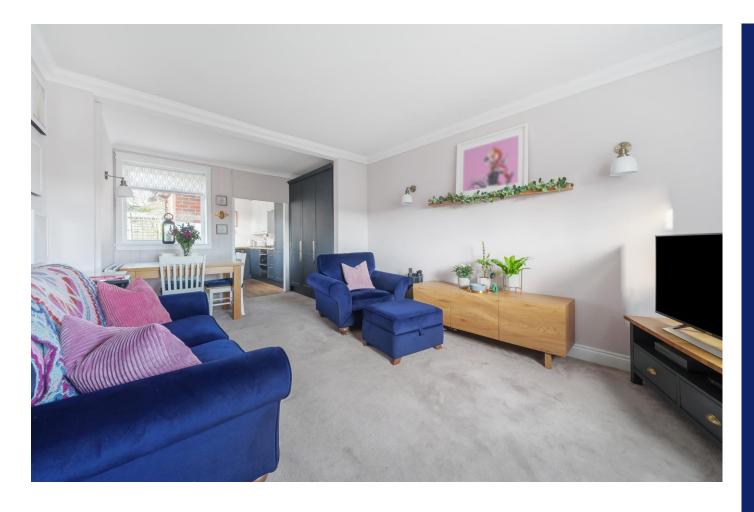

The bungalow has an attractive enclosed porch with a high vaulted ceiling and large angled window over the doorway, drawing in lots of natural light.

A further door leads into a central hallway. To the right is the lounge/diner – this is a very pleasant room enjoying the fine outlook to the front and being well decorated with wood panelling defining the dining area to the rear.