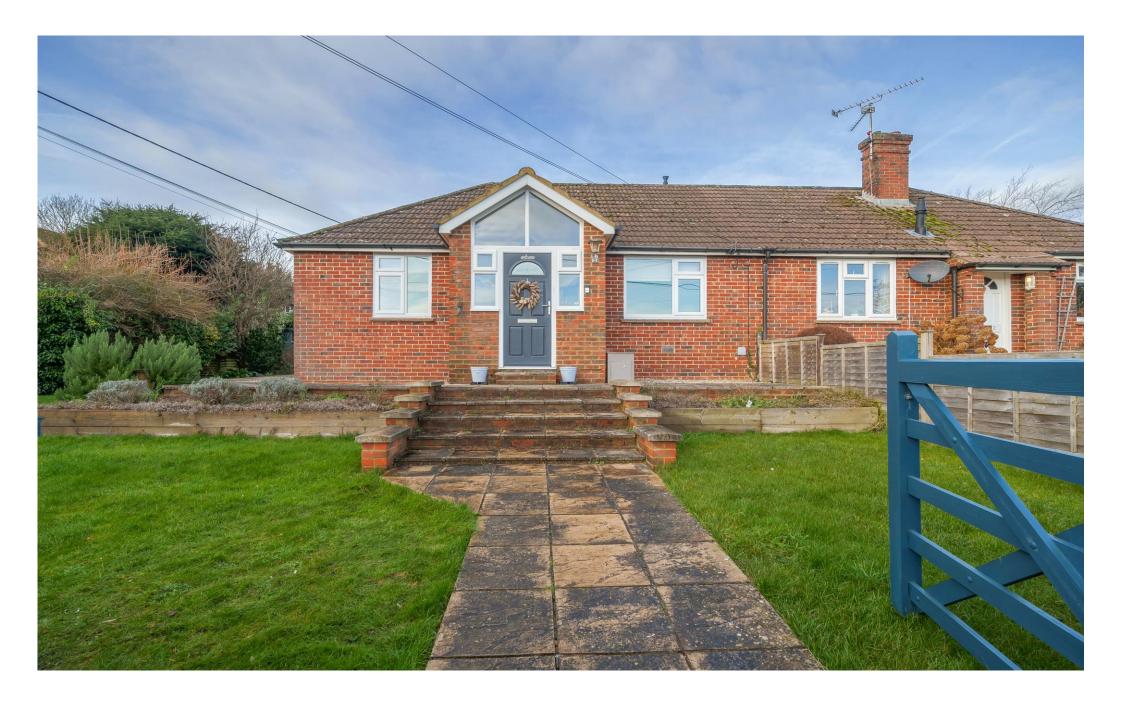

## **Description**

This two bedroom semi-detached bungalow occupies a large corner plot in the sought after village of South Warnborough and has potential for extension subject to consents. It has an elevated position with far reaching views to the front over rooftops to open countryside beyond.

The bungalow has an attractive enclosed porch with a high vaulted ceiling and large angled window over the doorway, drawing in lots of natural light.

A further door leads into a central hallway. To the right is the lounge/diner – this is a very pleasant room enjoying the fine outlook to the front and being well decorated with wood panelling defining the dining area to the rear.

Heading outside, the front garden is enclosed and is approached through a five-bar timber gate and has a lawn that extends around to the side and rear of the house, giving plenty of room for extension if needed. There is a concrete terrace for relaxing and outside dining.