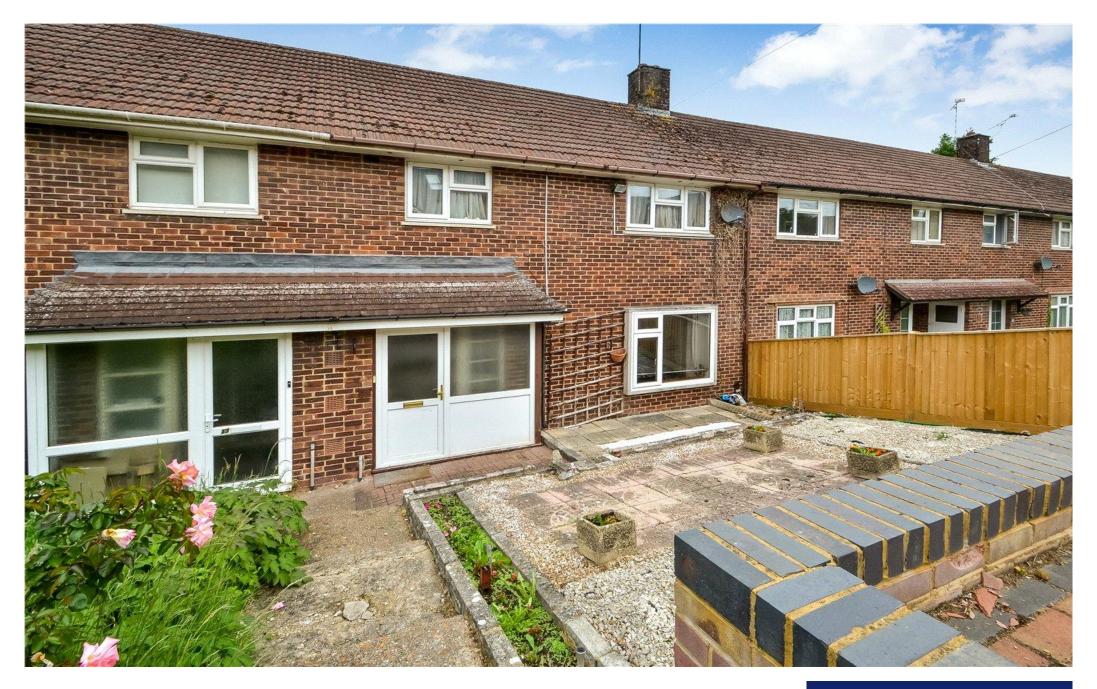

## Modern Three-Bedroom Property with Conservatory and Summer House

The entrance porch provides access on one side to an inner hall with stairs rising to the first floor and with door through to a spacious dual aspect sitting room measuring over 20 feet in length. The room features light-colored walls and soft grey carpeting, complemented by a large front-facing window which allows ample natural light. At the rear, French doors provide direct access to the conservatory, which in turn opens onto the back garden.

Outside, the low-maintenance rear garden includes a paved area and gravelled sections, and beyond an area of lawn there is good size summer house with power. To the front, there is a double-width driveway providing off-road parking and more low-maintenance garden ensuring the property is nicely set back from the road.