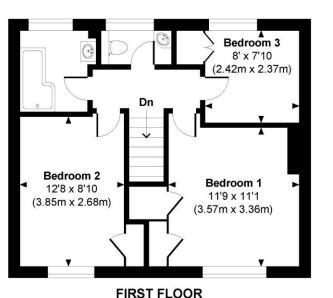

Upstairs, the first floor comprises two double bedrooms, both with built-in storage, and a further single bedroom also with wardrobe. A modern family bathroom with attractive tiling is located off the landing, along with a separate WC.

# Approximate Gross Internal Area Main House = 1036 Sq Ft / 96.22 Sq M Summer House = 110 Sq Ft / 10.20 Sq M Total = 1146 Sq Ft / 106.42 Sq M Outbuildings are not shown in correct orientation or location.