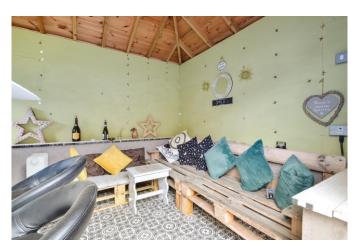

Outside, the low-maintenance rear garden includes a paved area and gravelled sections, and beyond an area of lawn there is good size summer house with power. To the front, there is a double-width driveway providing off-road parking and more low-maintenance garden ensuring the property is nicely set back from the road.

### **Summer House** 11'5 x 9'8 (3.47m x 2.94m) Conservatory 10'4 x 7'2 (3.13m x 2.18m) SUMMER HOUSE Kitchen 15'4 x 12'1 (4.66m x 3.67m) Sitting Room 20' x 11' (6.07m x 3.33m) Up IN **GROUND FLOOR**