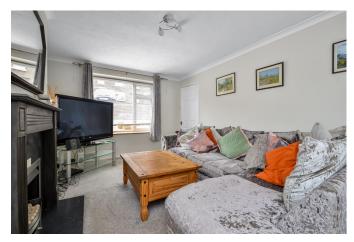

## Modern Three-Bedroom Property with Conservatory and Summer House

The entrance porch provides access on one side to an inner hall with stairs rising to the first floor and with door through to a spacious dual aspect sitting room measuring over 20 feet in length. The room features light-colored walls and soft grey carpeting, complemented by a large front-facing window which allows ample natural light. At the rear, French doors provide direct access to the conservatory, which in turn opens onto the back garden.