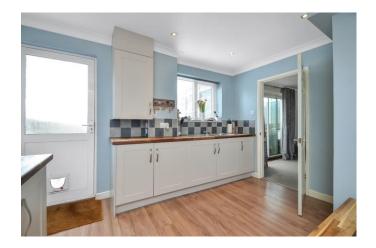

Accessed both from the hall and from the rear of the sitting room, the well-proportioned kitchen is fitted with light shaker-style units, complemented by wooden worktops and attractive grey and white tiled splashbacks. The kitchen has a smart wood-look laminate floor and has direct access to the summer house.