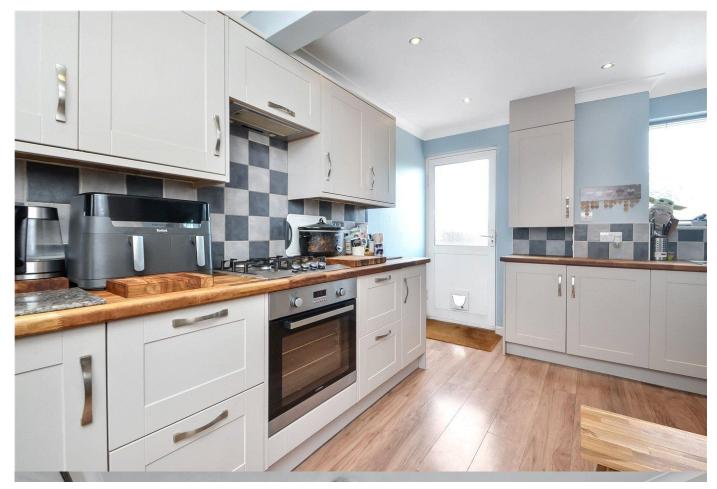

Accessed both from the hall and from the rear of the sitting room, the well-proportioned kitchen is fitted with light shaker-style units, complemented by wooden worktops and attractive grey and white tiled splashbacks. The kitchen has a smart wood-look laminate floor and has direct access to the summer house.