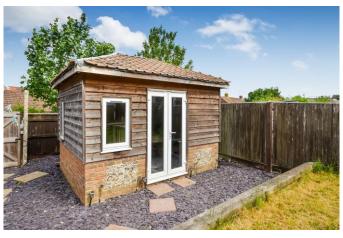

Outside, the low-maintenance rear garden includes a paved area and gravelled sections, and beyond an area of lawn there is good size summer house with power. To the front, there is a double-width driveway providing off-road parking and more low-maintenance garden ensuring the property is nicely set back from the road.