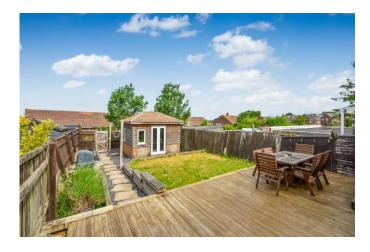

Outside, the low-maintenance rear garden includes a paved area and gravelled sections, and beyond an area of lawn there is good size summer house with power. To the front, there is a double-width driveway providing off-road parking and more low-maintenance garden ensuring the property is nicely set back from the road.