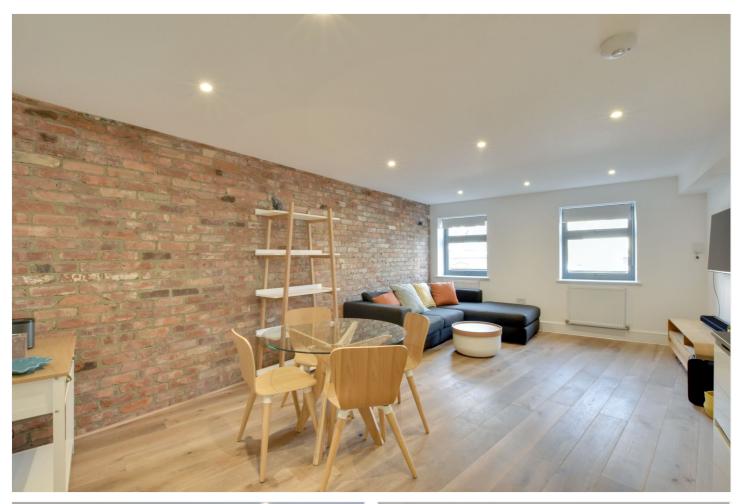

#### **DESCRIPTION:**

We are delighted to offer this outstanding one bedroom apartment, found on the first floor of this modern block, located just east of the town center and literally moments from mainline rail and the Royal Park.

In excellent order the property comprises of a superb 26ft open plan kitchen/living room with high specification kitchen units and engineered oak flooring, including an exposed brick feature wall. The bedroom is a good size, with fitted wardrobes and leads onto a rear facing balcony. The shower room is also presented to the highest quality. The flat further benefits from bike storage and solar panels, which can be connected to the property.

### AT A GLANCE

- modern flat
- immaculate condition
- one bedroom
- first floor
- circa 546 sq ft
- high end kitchen with SMEG appliances
- good transport links
- close to the Royal Park
- close to town centre