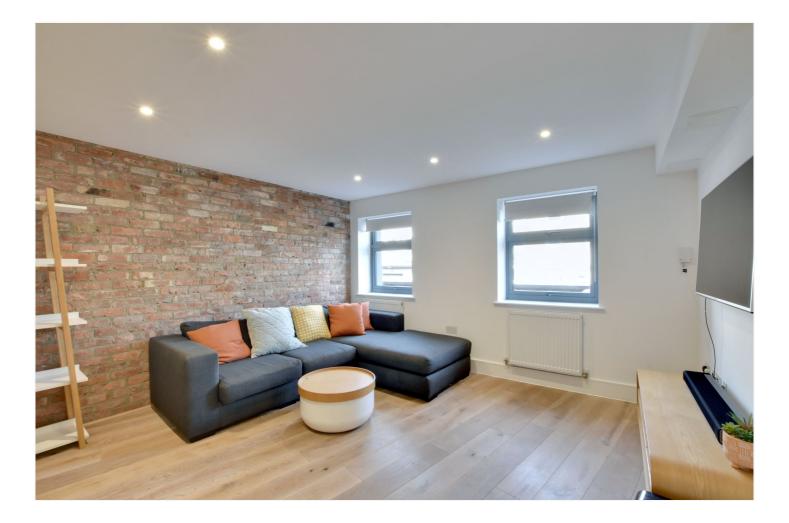

In excellent order the property comprises of a superb 26ft open plan kitchen/living room with high specification kitchen units and engineered oak flooring, including an exposed brick feature wall. The bedroom is a good size, with fitted wardrobes and leads onto a rear facing balcony. The shower room is also presented to the highest quality. The flat further benefits from bike storage and solar panels, which can be connected to the property.