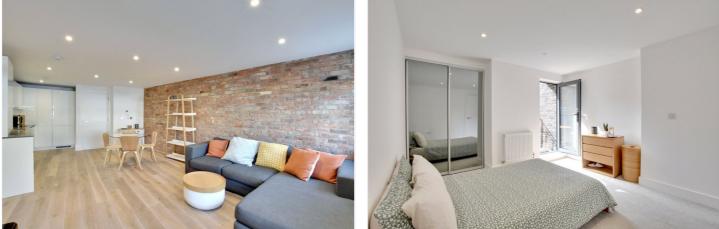

#### **DESCRIPTION:**

We are delighted to offer this outstanding one bedroom apartment, found on the first floor of this modern block, located just east of the town center and literally moments from mainline rail and the Royal Park.

In excellent order the property comprises of a superb 26ft open plan kitchen/living room with high specification kitchen units and engineered oak flooring, including an exposed brick feature wall. The bedroom is a good size, with fitted wardrobes and leads onto a rear facing balcony. The shower room is also presented to the highest quality. The flat further benefits from bike storage and solar panels, which can be connected to the property.

### AT A GLANCE

- modern flat
- immaculate condition
- one bedroom
- first floor
- circa 546 sq ft
- high end kitchen with SMEG appliances
- good transport links
- close to the Royal Park
- close to town centre