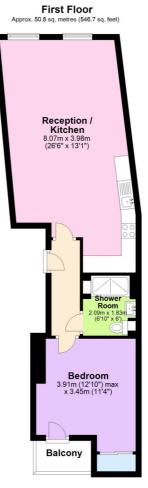

Your earliest viewing is highly recommended.

Total area: approx. 50.8 sq. metres (546.7 sq. feet)

This floorplan is for illustration purposes only and is not to scale. The position and size of doors, windows, appliances and other features are approximate.