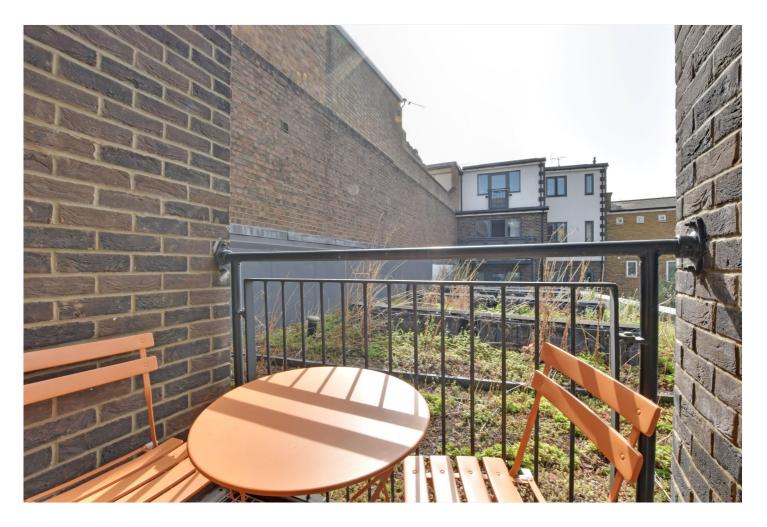

In excellent order the property comprises of a superb 26ft open plan kitchen/living room with high specification kitchen units and engineered oak flooring, including an exposed brick feature wall. The bedroom is a good size, with fitted wardrobes and leads onto a rear facing balcony. The shower room is also presented to the highest quality. The flat further benefits from bike storage and solar panels, which can be connected to the property.