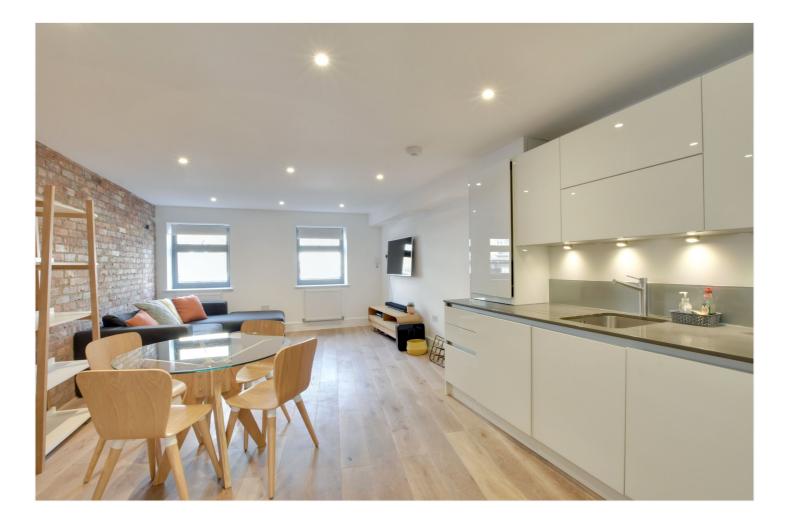

In excellent order the property comprises of a superb 26ft open plan kitchen/living room with high specification kitchen units and engineered oak flooring, including an exposed brick feature wall. The bedroom is a good size, with fitted wardrobes and leads onto a rear facing balcony. The shower room is also presented to the highest quality. The flat further benefits from bike storage and solar panels, which can be connected to the property.

### AT A GLANCE

- modern flat
- immaculate condition
- one bedroom
- first floor
- circa 546 sq ft
- high end kitchen with SMEG appliances
- good transport links
- close to the Royal Park
- close to town centre