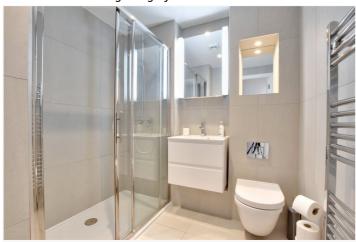

In excellent order the property comprises of a superb 26ft open plan kitchen/living room with high specification kitchen units and engineered oak flooring, including an exposed brick feature wall. The bedroom is a good size, with fitted wardrobes and leads onto a rear facing balcony. The shower room is also presented to the highest quality. The flat further benefits from bike storage and solar panels, which can be connected to the property.