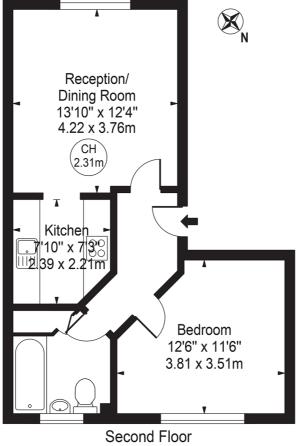

## **Shaftesbury Gardens**

Approx. Gross Internal Area 463 Sq Ft - 43.01 Sq M

For Illustration Purposes Only - Not To Scale

This floor plan should be used as a general outline for guidance only and does not constitute in whole or in part an offer or contract.

Any intending purchaser or lessee should satisfy themselves by inspection, searches, enquiries and full survey as to the correctness of each statement.

Any areas, measurements or distances quoted are approximate and should not be used to value a property or be the basis of any sale or let.

Copyright Morriarti Photography & Design LTD

This floorplan is for illustration purposes only and is not to scale. The position and size of doors, windows, appliances and other features are approximate.