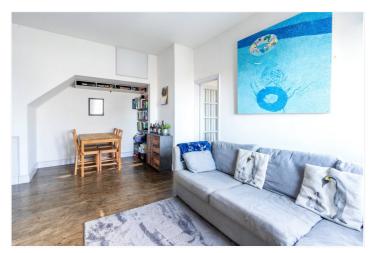

Stepping inside, you are welcomed into a well-proportioned reception room, featuring large windows that invite natural light and highlight the beautifully maintained wooden flooring. A decorative fireplace adds a touch of elegance, complementing the inviting atmosphere. The separate kitchen boasts stylish cabinetry, wooden worktops, and open shelving, creating a functional yet characterful space.