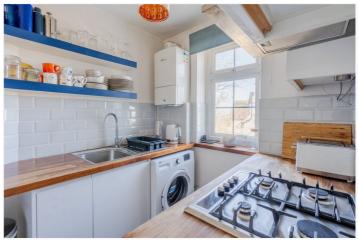

Stepping inside, you are welcomed into a well-proportioned reception room, featuring large windows that invite natural light and highlight the beautifully maintained wooden flooring. A decorative fireplace adds a touch of elegance, complementing the inviting atmosphere. The separate kitchen boasts stylish cabinetry, wooden worktops, and open shelving, creating a functional yet characterful space.