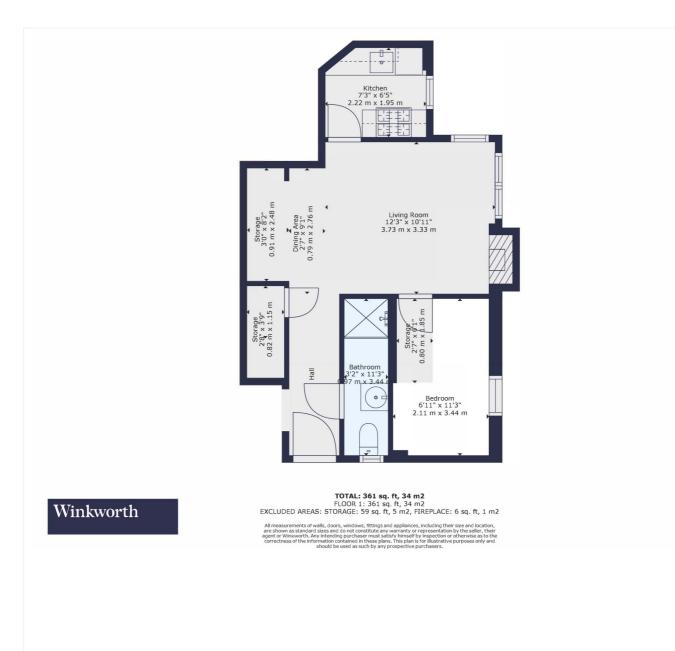

Transport links are excellent, with both Streatham (Thameslink) and Streatham Common stations offering speedy connections to the City and West End, making this an attractive option for commuters.

This floorplan is for illustration purposes only and is not to scale. The position and size of doors, windows, appliances and other features are approximate.