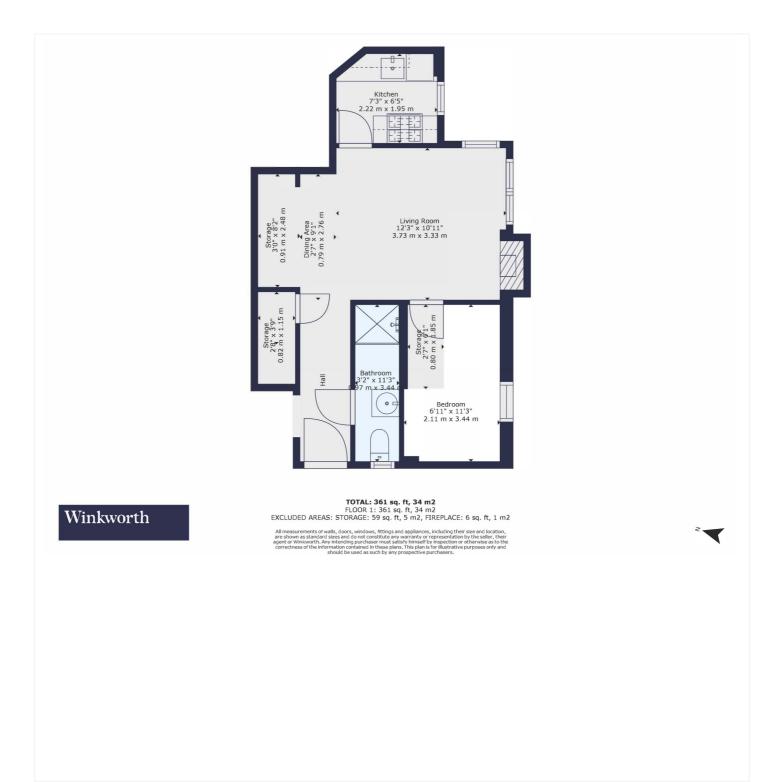

Transport links are excellent, with both Streatham (Thameslink) and Streatham Common stations offering speedy connections to the City and West End, making this an attractive option for commuters.

This floorplan is for illustration purposes only and is not to scale. The position and size of doors, windows, appliances and other features are approximate.