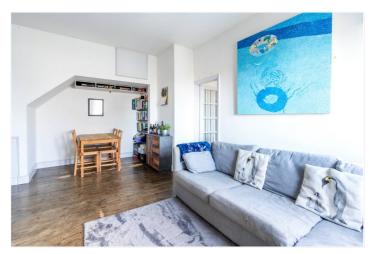

Stepping inside, you are welcomed into a well-proportioned reception room, featuring large windows that invite natural light and highlight the beautifully maintained wooden flooring. A decorative fireplace adds a touch of elegance, complementing the inviting atmosphere. The separate kitchen boasts stylish cabinetry, wooden worktops, and open shelving, creating a functional yet characterful space.