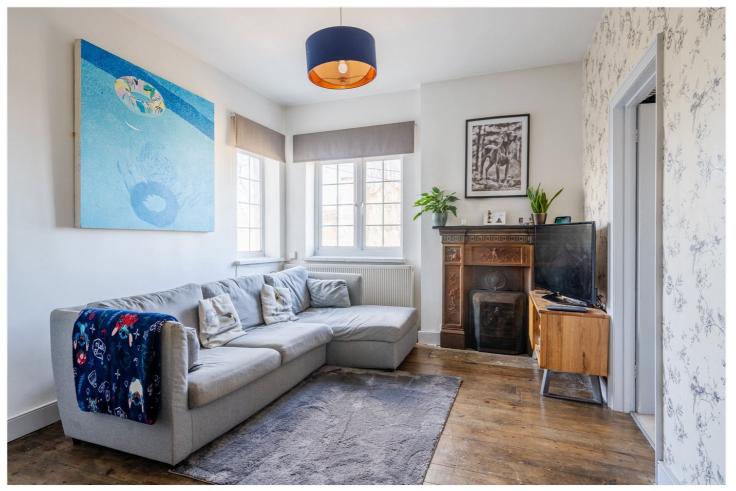

Stepping inside, you are welcomed into a well-proportioned reception room, featuring large windows that invite natural light and highlight the beautifully maintained wooden flooring. A decorative fireplace adds a touch of elegance, complementing the inviting atmosphere. The separate kitchen boasts stylish cabinetry, wooden worktops, and open shelving, creating a functional yet characterful space.