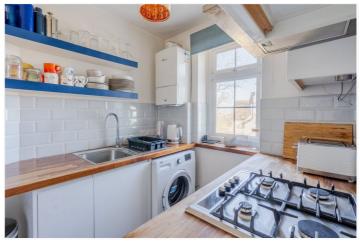

Stepping inside, you are welcomed into a well-proportioned reception room, featuring large windows that invite natural light and highlight the beautifully maintained wooden flooring. A decorative fireplace adds a touch of elegance, complementing the inviting atmosphere. The separate kitchen boasts stylish cabinetry, wooden worktops, and open shelving, creating a functional yet characterful space.