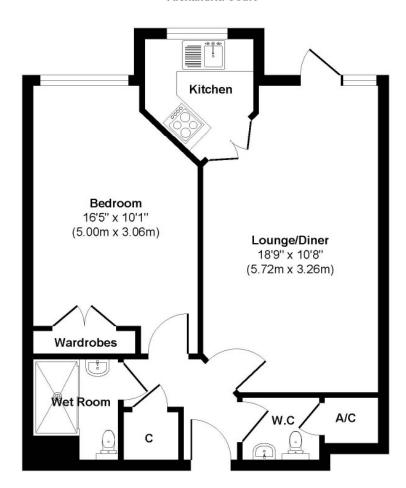

### Alexandria Court

Ground Floor
Approx. Gross Internal Floor Area 497 sq. ft / 46.20 sq. m
Illustration for identification purposes only, measurements are approximate and not to scale.