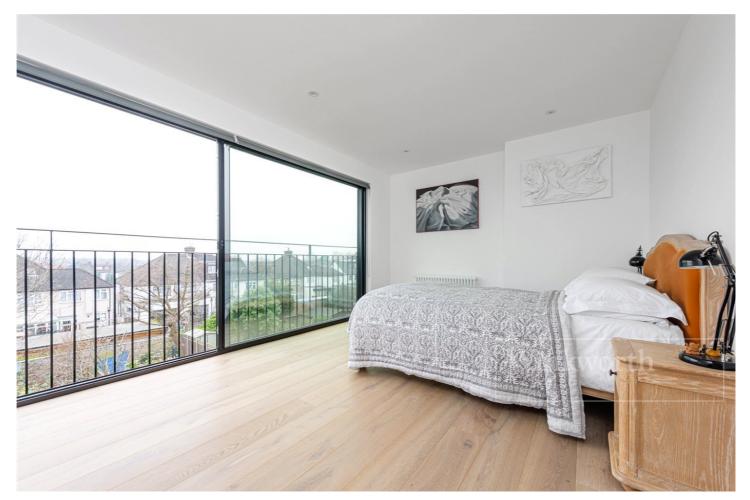

Winkworth

**DESCRIPTION:** This lovely family home has accommodation spread over three floors including a stunning loft conversion with panoramic views to the south west. This room is a deserved bit of luxury for parents as it has fantastic storage with fitted and walk in wardrobes, great views and an en-suite bathroom tucked away from it all at the top of the house! On the first floor buyers will find the classic 1920's layout with two good sized doubles, both with feature fireplaces and a smaller fourth bedroom, currently used as a home office but often used as a kids bedroom or cot room. Downstairs leading through from a lovely entrance hall there is a bright and airy formal reception room with feature fireplace to the front of the building, a guest cloakroom and a stunning open plan entertaining space, housing the kitchen, dining and secondary reception space all overlooking a 75ft south west facing garden. The house is in fantastic condition throughout and we're sure will be a much loved family home as it has been for the current owners.