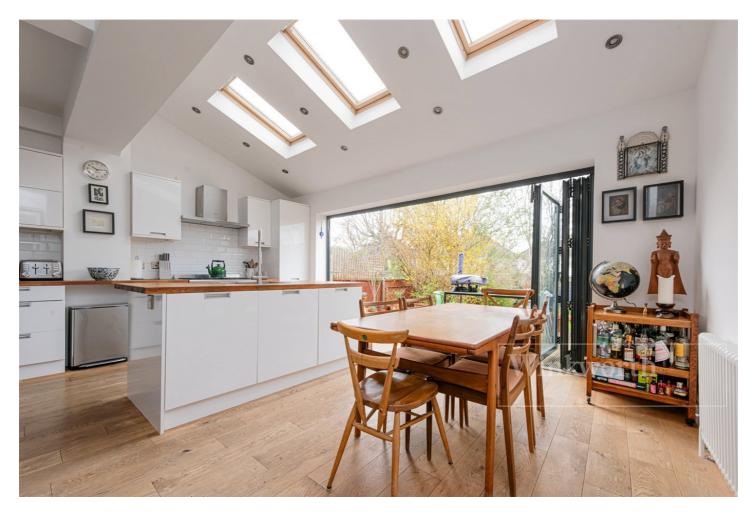

Winkworth

**DESCRIPTION:** This lovely family home has accommodation spread over three floors including a stunning loft conversion with panoramic views to the south west. This room is a deserved bit of luxury for parents as it has fantastic storage with fitted and walk in wardrobes, great views and an en-suite bathroom tucked away from it all at the top of the house! On the first floor buyers will find the classic 1920's layout with two good sized doubles, both with feature fireplaces and a smaller fourth bedroom, currently used as a home office but often used as a kids bedroom or cot room. Downstairs leading through from a lovely entrance hall there is a bright and airy formal reception room with feature fireplace to the front of the building, a guest cloakroom and a stunning open plan entertaining space, housing the kitchen, dining and secondary reception space all overlooking a 75ft south west facing garden. The house is in fantastic condition throughout and we're sure will be a much loved family home as it has been for the current owners.