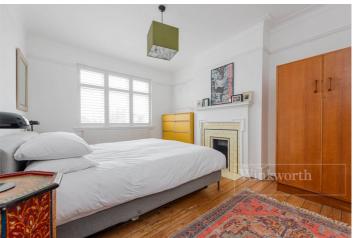

Winkworth

**DESCRIPTION:** This lovely family home has accommodation spread over three floors including a stunning loft conversion with panoramic views to the south west. This room is a deserved bit of luxury for parents as it has fantastic storage with fitted and walk in wardrobes, great views and an en-suite bathroom tucked away from it all at the top of the house! On the first floor buyers will find the classic 1920's layout with two good sized doubles, both with feature fireplaces and a smaller fourth bedroom, currently used as a home office but often used as a kids bedroom or cot room. Downstairs leading through from a lovely entrance hall there is a bright and airy formal reception room with feature fireplace to the front of the building, a guest cloakroom and a stunning open plan entertaining space, housing the kitchen, dining and secondary reception space all overlooking a 75ft south west facing garden. The house is in fantastic condition throughout and we're sure will be a much loved family home as it has been for the current owners.