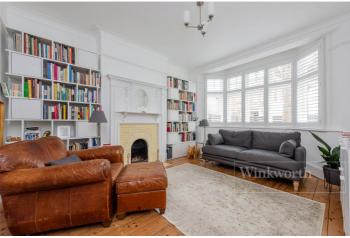

Winkworth

**DESCRIPTION:** This lovely family home has accommodation spread over three floors including a stunning loft conversion with panoramic views to the south west. This room is a deserved bit of luxury for parents as it has fantastic storage with fitted and walk in wardrobes, great views and an en-suite bathroom tucked away from it all at the top of the house! On the first floor buyers will find the classic 1920's layout with two good sized doubles, both with feature fireplaces and a smaller fourth bedroom, currently used as a home office but often used as a kids bedroom or cot room. Downstairs leading through from a lovely entrance hall there is a bright and airy formal reception room with feature fireplace to the front of the building, a guest cloakroom and a stunning open plan entertaining space, housing the kitchen, dining and secondary reception space all overlooking a 75ft south west facing garden. The house is in fantastic condition throughout and we're sure will be a much loved family home as it has been for the current owners.