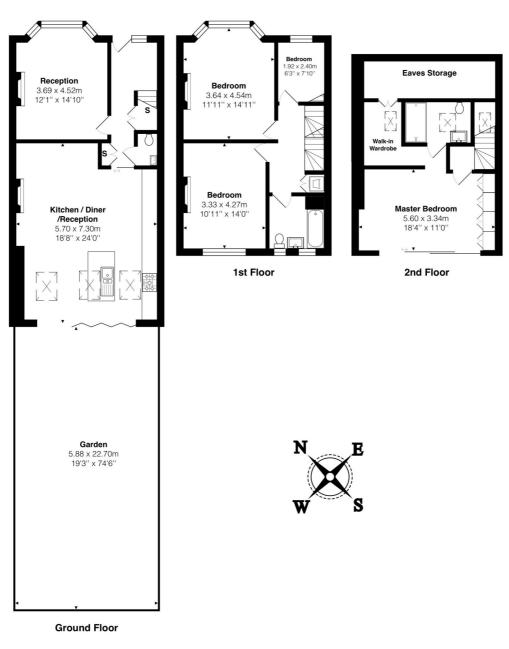

Winkworth

Total Area: 155.2 m² ... 1671 ft² (excluding garden) All measurements are approximate and for display purposes only

This floorplan is for illustration purposes only and is not to scale. The position and size of doors, windows, appliances and other features are approximate.