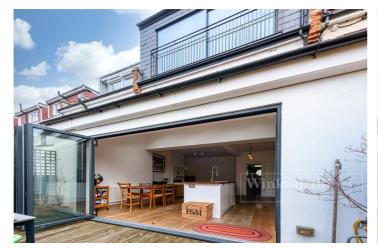

Winkworth

**DESCRIPTION:** This lovely family home has accommodation spread over three floors including a stunning loft conversion with panoramic views to the south west. This room is a deserved bit of luxury for parents as it has fantastic storage with fitted and walk in wardrobes, great views and an en-suite bathroom tucked away from it all at the top of the house! On the first floor buyers will find the classic 1920's layout with two good sized doubles, both with feature fireplaces and a smaller fourth bedroom, currently used as a home office but often used as a kids bedroom or cot room. Downstairs leading through from a lovely entrance hall there is a bright and airy formal reception room with feature fireplace to the front of the building, a guest cloakroom and a stunning open plan entertaining space, housing the kitchen, dining and secondary reception space all overlooking a 75ft south west facing garden. The house is in fantastic condition throughout and we're sure will be a much loved family home as it has been for the current owners.