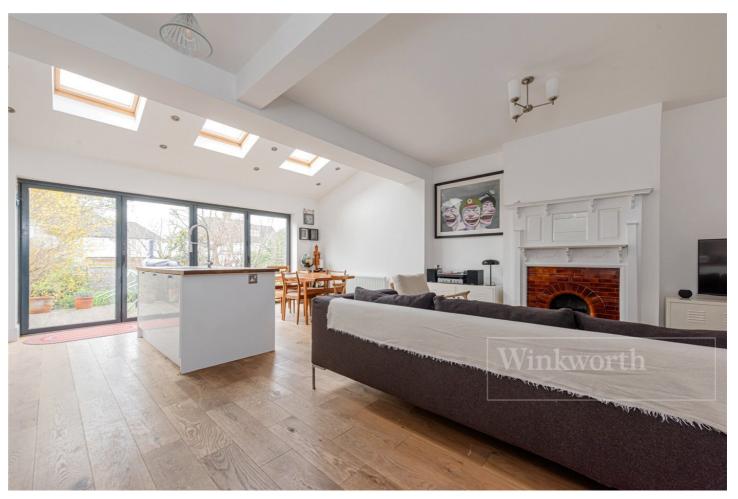

Winkworth

**DESCRIPTION:** This lovely family home has accommodation spread over three floors including a stunning loft conversion with panoramic views to the south west. This room is a deserved bit of luxury for parents as it has fantastic storage with fitted and walk in wardrobes, great views and an en-suite bathroom tucked away from it all at the top of the house! On the first floor buyers will find the classic 1920's layout with two good sized doubles, both with feature fireplaces and a smaller fourth bedroom, currently used as a home office but often used as a kids bedroom or cot room. Downstairs leading through from a lovely entrance hall there is a bright and airy formal reception room with feature fireplace to the front of the building, a guest cloakroom and a stunning open plan entertaining space, housing the kitchen, dining and secondary reception space all overlooking a 75ft south west facing garden. The house is in fantastic condition throughout and we're sure will be a much loved family home as it has been for the current owners.