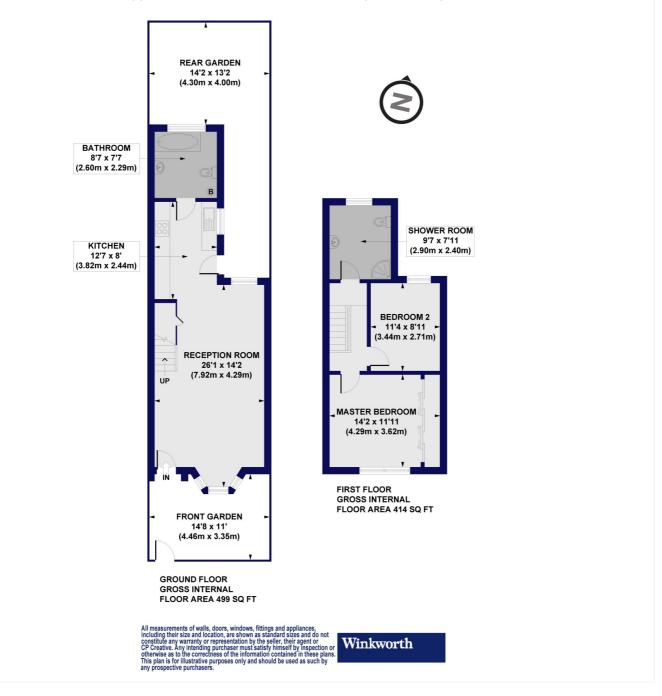

## Birstall Road, N15 Approx. Gross Internal Floor Area 913 sq. ft / 84.82 sq. m

This floorplan is for illustration purposes only and is not to scale. The position and size of doors, windows, appliances and other features are approximate.