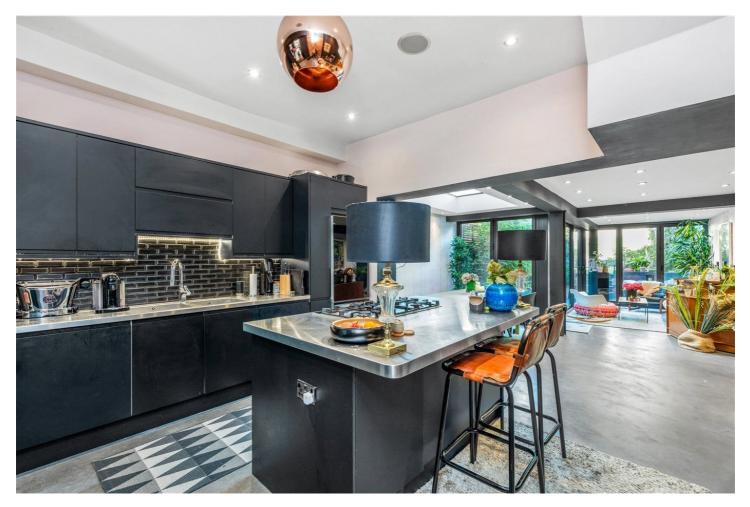

## **DESCRIPTION:**

This is a rarely available stunning four-bedroom two-bathroom Victorian house. This immaculate property is the perfect blend of modern luxury and period charm, offering a stylish and spacious living experience. Upon entering the house, you'll immediately be struck by the beautifully restored original features, including high ceilings, intricate cornicing, and period fireplaces. The ground floor features a spacious through lounge, perfect for relaxing or entertaining guests, on the lower ground floor there is a modern open-plan kitchen and dining area with high-quality appliances, ample storage, and bi-folding doors leading out into the private garden. The lower ground floor also benefits from a double bedroom/extra reception room and a modern three-piece bathroom suite.