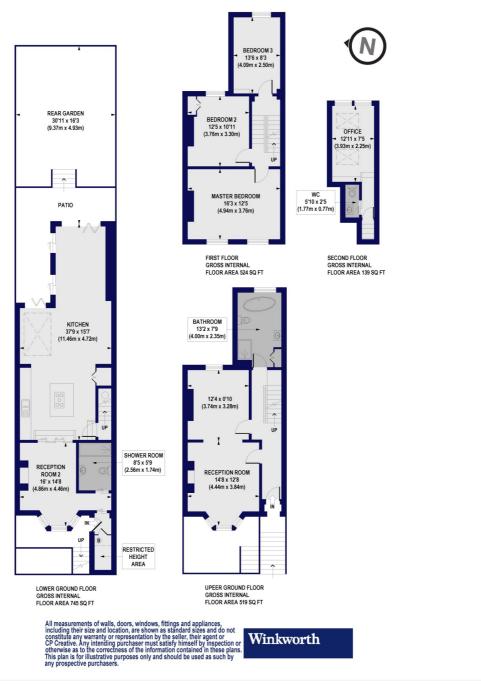

## Poole Road, E9

Approx. Gross Internal Floor Area 1926 sq. ft / 178.95 sq. m (Including Restricted Height Area) Approx. Gross Internal Floor Area 1908 sq. ft / 177.24 sq. m (Excluding Restricted Height Area)

This floorplan is for illustration purposes only and is not to scale. The position and size of doors, windows, appliances and other features are approximate.

Hackney | 020 8986 4216 | hackney@winkworth.co.uk