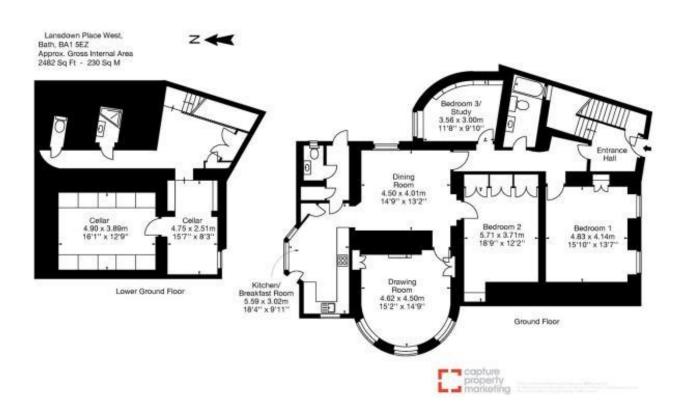

## LANSDOWN PLACE WEST, BA1

Well-presented 3-bedroom apartment with private garden situated in sought after location

Winkworth are delighted to bring to the sales market this beautiful 3-bedroom garden apartment within a wonderful Georgian townhouse situated within a mile of Bath City Centre.

To the front of the property is a spacious double bedroom with twin sash windows and working shutters. There are two further bedrooms, one enjoying a pleasant westerly aspect and the other which is currently used as an office workspace and has floor to ceiling bookshelves.

The elegant drawing room boasts a triple bay window providing wonderful views over the garden and an attractive feature fireplace.

The dining room with a light oak floor is the perfect space for entertaining friends and family and leads to the well-equipped light and airy kitchen/breakfast room with a range of integrated appliances, hand-built units, and granite worktops. Off the kitchen/breakfast room is a utility room, cloakroom, and access to the private east-facing breakfast terrace.

As an added benefit, the Garden Apartment has sole use of recently renovated cellars that have been fully tanked and restored with limestone flooring, and a modern shower room. This space is incredibly versatile and would suite a multitude of uses.