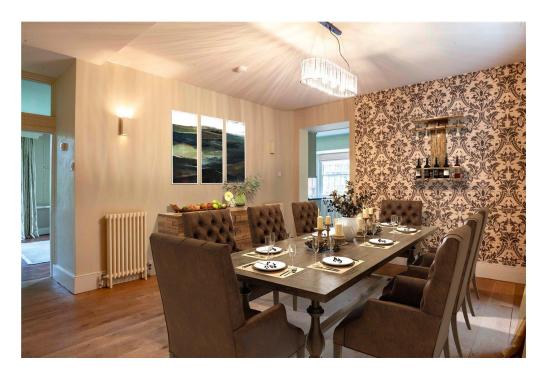

The elegant drawing room boasts a triple bay window providing wonderful views over the garden and an attractive feature fireplace.

The dining room with a light oak floor is the perfect space for entertaining friends and family and leads to the well-equipped light and airy kitchen/breakfast room with a range of integrated appliances, hand-built units, and granite worktops. Off the kitchen/breakfast room is a utility room, cloakroom, and access to the private east-facing breakfast terrace.