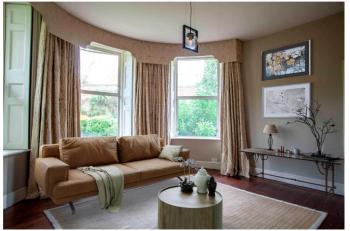

The elegant drawing room boasts a triple bay window providing wonderful views over the garden and an attractive feature fireplace.

The dining room with a light oak floor is the perfect space for entertaining friends and family and leads to the well-equipped light and airy kitchen/breakfast room with a range of integrated appliances, hand-built units, and granite worktops. Off the kitchen/breakfast room is a utility room, cloakroom, and access to the private east-facing breakfast terrace.