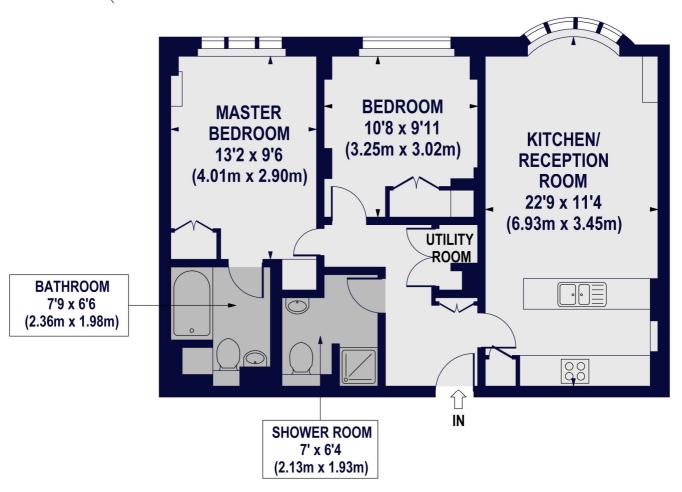

Principle Bedroom with En-Suite Bathroom | Second Bedroom | Shower Room | Reception Room | Kitchen | 24 Hour Concierge | Communal Garden | Communal Heating & Hot Water | Passenger Lift

for every step...

## **GROVE END GARDENS, NW8**

Approx. Gross Internal Floor Area 682 sq ft. / 63.44 sq.m

## **FOURTH FLOOR**

Tenancy Deposit: £4,050.00

Holding Deposit: 1 weeks rent where the rent is up to £100,000 per annum, 2 weeks rent where the rent is over £100,000 per annum

Council Tax Band: E

Where no figures are shown, we have been unable to ascertain the information. All figures that are shown were correct at the time of printing.