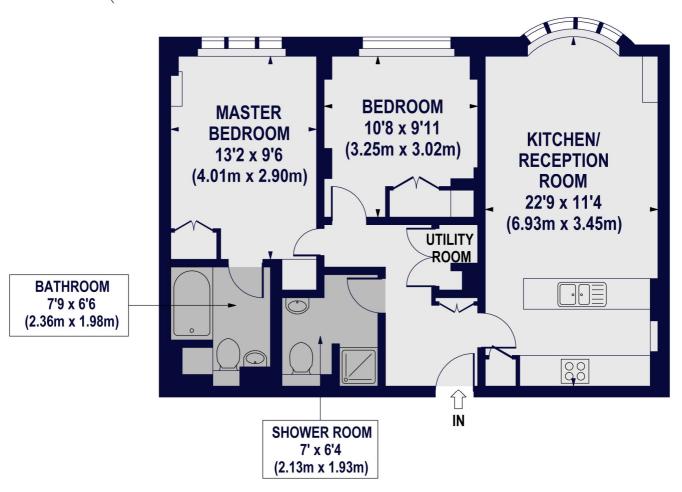

Principle Bedroom with En-Suite Bathroom | Second Bedroom | Shower Room | Reception Room | Kitchen | 24 Hour Concierge | Communal Garden | Communal Heating & Hot Water | Passenger Lift

for every step...

## **GROVE END GARDENS, NW8**

Approx. Gross Internal Floor Area 682 sq ft. / 63.44 sq.m

## **FOURTH FLOOR**

Tenancy Deposit: £4,250.00

Holding Deposit: 1 weeks rent where the rent is up to £100,000 per annum, 2 weeks rent where the rent is over £100,000 per annum

Council Tax Band: E

Where no figures are shown, we have been unable to ascertain the information. All figures that are shown were correct at the time of printing.