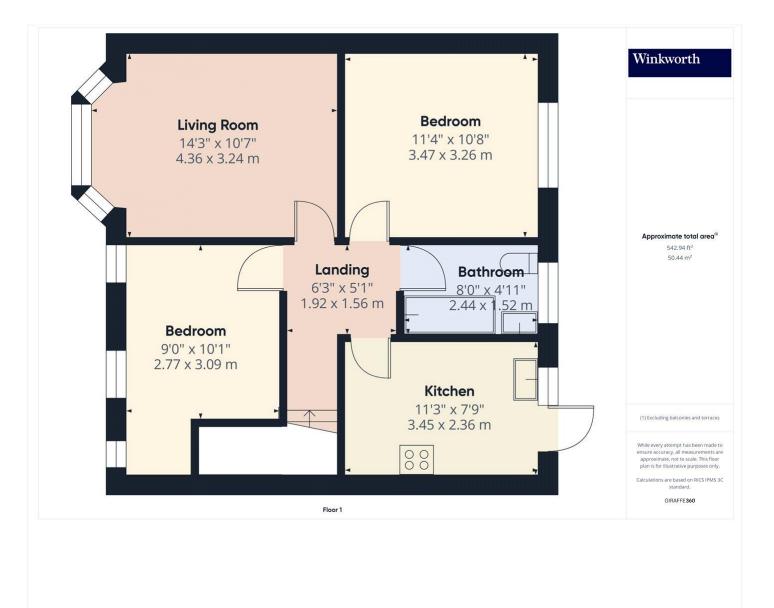

# Winkworth

for every step...

This floorplan is for illustration purposes only and is not to scale. The position and size of doors, windows, appliances and other features are approximate.

Tenure: Leasehold

Term: 88 year and 11 months

Buildings Insurance: £930 Per Annum Approx

Ground Rent: £75 Per Annum Approx (subject to increase)

Council Tax Band: C – Barnet

Where no figures are shown, we have been unable to ascertain the information. All figures that are shown were correct at the time of printing.