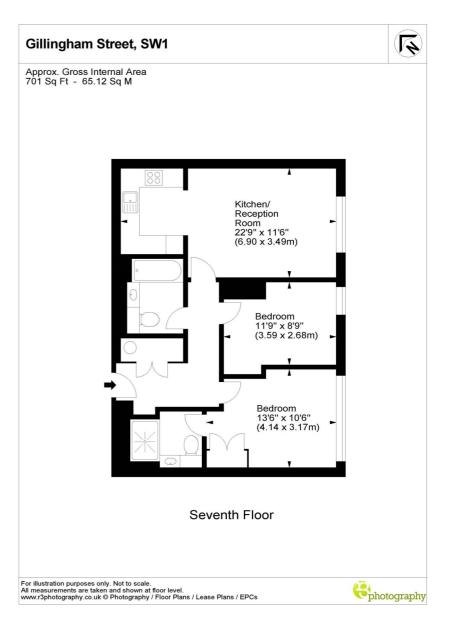

#### GILLINGHAM STREET, SW1V £900,000 LEASEHOLD

A modern, two bed, two bath flat in a secure modern block, only moments from Victoria Station. The flat is located on the seventh floor and comprises of two double bedrooms, one with a large ensuite, a family bathroom with shower over bath and a spacious open-plan reception room with fully integrated kitchen. The flat further benefits from a storage cupboard, lift access, Porter, 24 hour security system & one underground parking space.