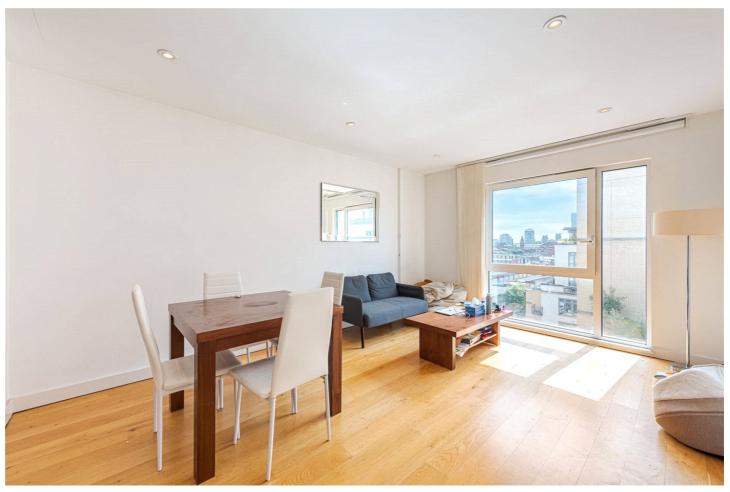

#### GILLINGHAM STREET, SW1V £900,000 LEASEHOLD

A modern, two bed, two bath flat in a secure modern block, only moments from Victoria Station. The flat is located on the seventh floor and comprises of two double bedrooms, one with a large ensuite, a family bathroom with shower over bath and a spacious open-plan reception room with fully integrated kitchen. The flat further benefits from a storage cupboard, lift access, Porter, 24 hour security system & one underground parking space.