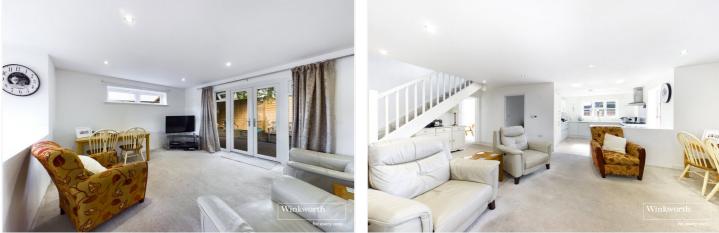

The property is set behind double gates with off road parking for at least two cars. There is a low maintenance terrace garden, shed and utility area on the grounds. Internally, the flexible living accommodation comprises; an open plan living area, with a high specification fitted kitchen complete with a range of appliances, soft close drawers and innovative storage units. The kitchen offers access into the courtyard garden via a set of stable doors. The ground floor is completed by two bedrooms which can either be utilised as bedrooms or additional reception rooms and a bathroom complete with bath and separate shower. On the first floor there is a spacious master bedroom suite with a dressing area, walk-in wardrobe and ample eaves storage. This wonderful home further benefits from underfloor heating throughout.

#### AT A GLANCE

- Three Bedroom Detached Chalet Bungalow
- Built in 2017
- Set behind Private Gates
- Underfloor Heating Throughout
- Spacious Open Plan Living Space
- High Spec. Kitchen and Bathroom
- Two Ground Floor Bedrooms
- First Floor Master Bedroom Suite with Walk-in Wardrobe
- Off Road Parking and Low Maintenance Terrace Garden
- Shed and Utility Area
- No Chain Complications