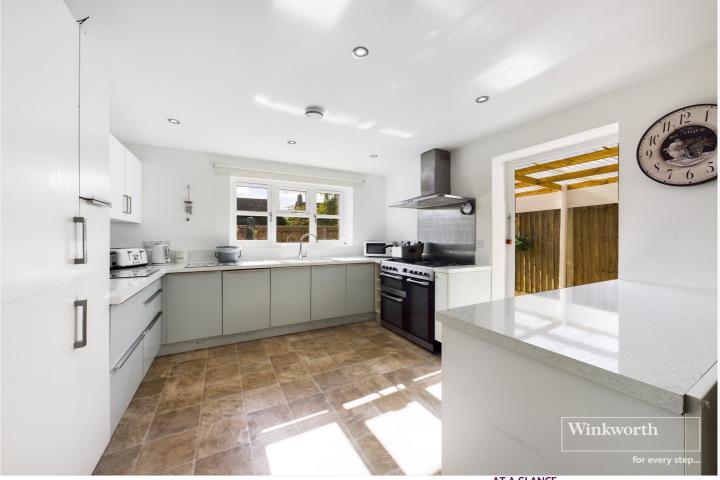

The property is set behind double gates with off road parking for at least two cars. There is a low maintenance terrace garden, shed and utility area on the grounds. Internally, the flexible living accommodation comprises; an open plan living area, with a high specification fitted kitchen complete with a range of appliances, soft close drawers and innovative storage units. The kitchen offers access into the courtyard garden via a set of stable doors. The ground floor is completed by two bedrooms which can either be utilised as bedrooms or additional reception rooms and a bathroom complete with bath and separate shower. On the first floor there is a spacious master bedroom suite with a dressing area, walk-in wardrobe and ample eaves storage. This wonderful home further benefits from underfloor heating throughout.

#### AT A GLANCE

- Three Bedroom Detached Chalet Bungalow
- Built in 2017
- Set behind Private Gates
- Underfloor Heating Throughout
- Spacious Open Plan Living Space
- High Spec. Kitchen and Bathroom
- Two Ground Floor Bedrooms
- First Floor Master Bedroom Suite with Walk-in Wardrobe
- Off Road Parking and Low Maintenance Terrace Garden
- Shed and Utility Area
- No Chain Complications