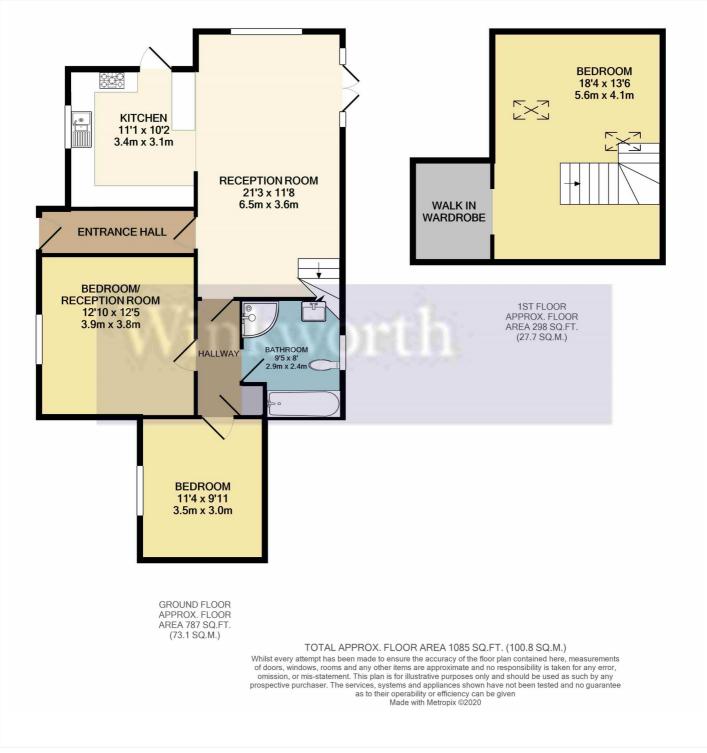

### **DESCRIPTION:**

This delightful three bedroom chalet bungalow was built in 2017 and is for sale with no chain complications. Finished to the highest of standards throughout this well presented home is conveniently located close to transport links and local amenities including; a range of local supermarkets, Calcot Golf Course, Prospect Park and the M4 at Junction 12. There is also direct bus access into Reading Town Centre on the number 1 bus which takes approximately 10 minutes.

The property is set behind double gates with off road parking for at least two cars. There is a low maintenance terrace garden, shed and utility area on the grounds. Internally, the flexible living accommodation comprises; an open plan living area, with a high specification fitted kitchen complete with a range of appliances, soft close drawers and innovative storage units. The kitchen offers access into the courtyard garden via a set of stable doors. The ground floor is completed by two bedrooms which can either be utilised as bedrooms or additional reception rooms and a bathroom complete with bath and separate shower. On the first floor there is a spacious master bedroom suite with a dressing area, walk-in wardrobe and ample eaves storage. This wonderful home further benefits from underfloor heating throughout.

#### AT A GLANCE

- Three Bedroom Detached Chalet Bungalow
- Built in 2017
- Set behind Private Gates
- Underfloor Heating Throughout
- Spacious Open Plan Living Space
- High Spec. Kitchen and Bathroom
- Two Ground Floor Bedrooms
- First Floor Master Bedroom Suite with Walk-in Wardrobe
- Off Road Parking and Low Maintenance Terrace Garden
- Shed and Utility Area
- No Chain Complications

This floorplan is for illustration purposes only and is not to scale. The position and size of doors, windows, appliances and other features are approximate.

Winkworth

Reading | 0118 4022 300 | reading@winkworth.co.uk