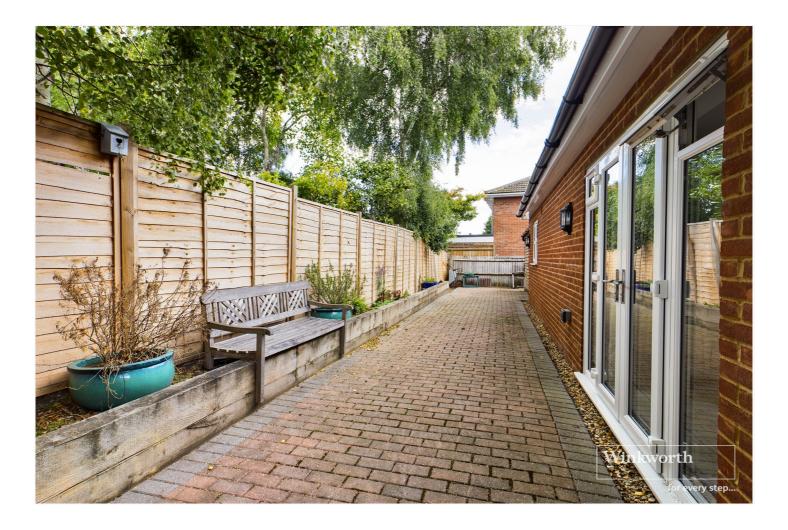

The property is set behind double gates with off road parking for at least two cars. There is a low maintenance terrace garden, shed and utility area on the grounds. Internally, the flexible living accommodation comprises; an open plan living area, with a high specification fitted kitchen complete with a range of appliances, soft close drawers and innovative storage units. The kitchen offers access into the courtyard garden via a set of stable doors. The ground floor is completed by two bedrooms which can either be utilised as bedrooms or additional reception rooms and a bathroom complete with bath and separate shower. On the first floor there is a spacious master bedroom suite with a dressing area, walk-in wardrobe and ample eaves storage. This wonderful home further benefits from underfloor heating throughout.