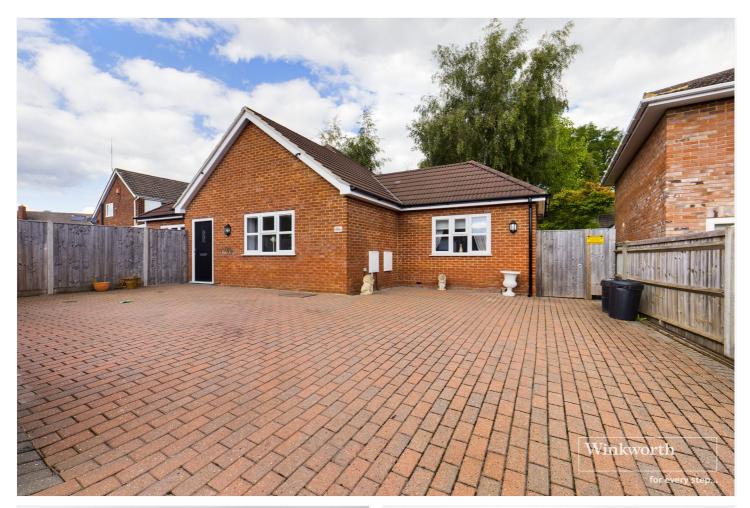

### **DESCRIPTION:**

This delightful three bedroom chalet bungalow was built in 2017 and is for sale with no chain complications. Finished to the highest of standards throughout this well presented home is conveniently located close to transport links and local amenities including; a range of local supermarkets, Calcot Golf Course, Prospect Park and the M4 at Junction 12. There is also direct bus access into Reading Town Centre on the number 1 bus which takes approximately 10 minutes.

The property is set behind double gates with off road parking for at least two cars. There is a low maintenance terrace garden, shed and utility area on the grounds. Internally, the flexible living accommodation comprises; an open plan living area, with a high specification fitted kitchen complete with a range of appliances, soft close drawers and innovative storage units. The kitchen offers access into the courtyard garden via a set of stable doors. The ground floor is completed by two bedrooms which can either be utilised as bedrooms or additional reception rooms and a bathroom complete with bath and separate shower. On the first floor there is a spacious master bedroom suite with a dressing area, walk-in wardrobe and ample eaves storage. This wonderful home further benefits from underfloor heating throughout.

#### AT A GLANCE

- Three Bedroom Detached Chalet Bungalow
- Built in 2017
- Set behind Private Gates
- Underfloor Heating Throughout
- Spacious Open Plan Living Space
- High Spec. Kitchen and Bathroom
- Two Ground Floor Bedrooms
- First Floor Master Bedroom Suite with Walk-in Wardrobe
- Off Road Parking and Low Maintenance Terrace Garden
- Shed and Utility Area
- No Chain Complications