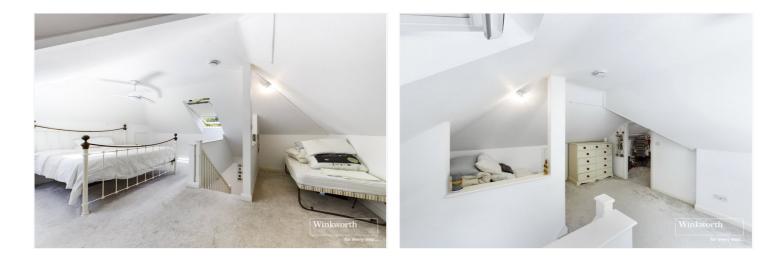

The property is set behind double gates with off road parking for at least two cars. There is a low maintenance terrace garden, shed and utility area on the grounds. Internally, the flexible living accommodation comprises; an open plan living area, with a high specification fitted kitchen complete with a range of appliances, soft close drawers and innovative storage units. The kitchen offers access into the courtyard garden via a set of stable doors. The ground floor is completed by two bedrooms which can either be utilised as bedrooms or additional reception rooms and a bathroom complete with bath and separate shower. On the first floor there is a spacious master bedroom suite with a dressing area, walk-in wardrobe and ample eaves storage. This wonderful home further benefits from underfloor heating throughout.