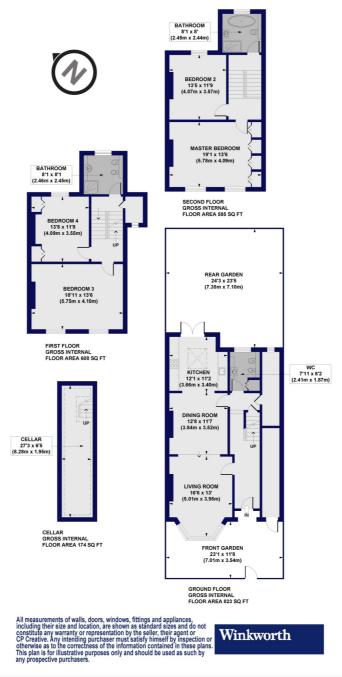

## Wilberforce Road, N4 Approx. Gross Internal Floor Area 2189 sq. ft / 203.36 sq. m (Including Cellar)

This floorplan is for illustration purposes only and is not to scale. The position and size of doors, windows, appliances and other features are approximate.