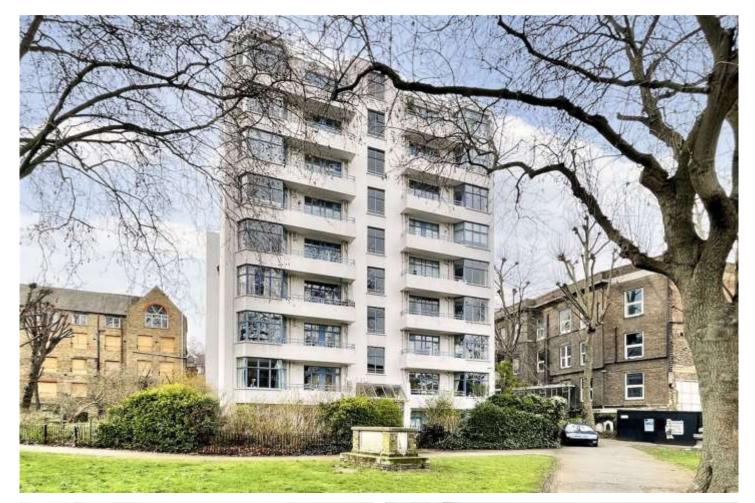

TRINITY COURT, GRAY'S INN ROAD, LONDON, WC1X **£445,000 leasehold** 

## AN EXCEPTIONAL ONE BEDROOM, APARTMENT IN AN ATTRACTIVE ART DECO MANSION BLOCK ON GRAYS INN ROAD.

Leasehold: 145 years | Service Charge £2172 PA | Council Tax: Band D £1900PA

Clerkenwell | 020 7405 1288 | clerkenwell@winkworth.co.uk

#### **DESCRIPTION:**

The apartment, set on the fifth floor, has a private balcony with a leafy outlook overlooking St Andrew's Gardens. Offered in good condition throughout it is sold chain free and with a long lease.

Located close to many transport hubs including Russell Square tube station and the Eurostar terminal at St Pancras. The Brunswick Centre with a Waitrose supermarket is also close by.

for every step ...