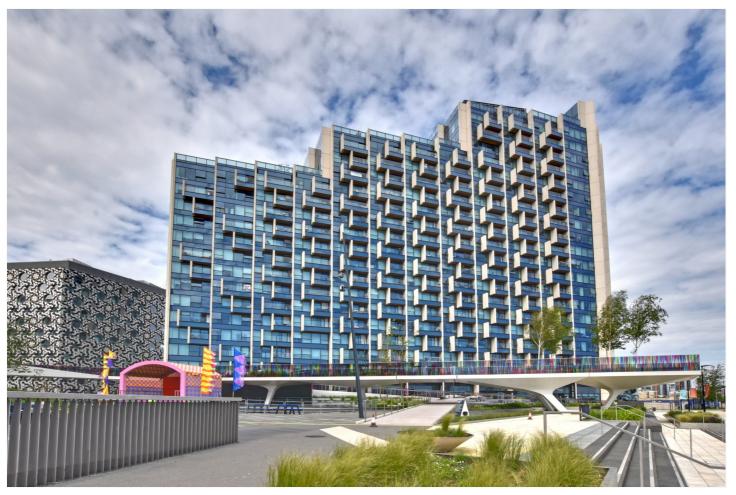

18 CUTTER LANE, GREENWICH, LONDON, SE10 **£425,000 LEASEHOLD** 

A STUNNING ONE BEDROOM APARTMENT, THAT MEASURES 585 SQUARE FOOT, WITH DIRECT VIEWS OF THE O2 ARENA AND RIVER, LOCATED ON THE NORTH GREENWICH PENINSULA.

## **DESCRIPTION:**

A stunning one bedroom apartment, that measures 585 square foot, with direct views of the O2 arena and river, located on the north Greenwich Peninsula.

In superb order the property comprises a 22ft open plan kitchen living room, with the aforementioned views. There is a double bedroom that leads on to a small balcony. Modern bathroom and plenty of storage.

## **AT A GLANCE**

- stunning apartment
- 6th floor with lift
- direct views of O2 and river
- circa 585 square foot
- superb condition
- small balcony
- 22ft kitchen diner
- good storage
- moments from Jubilee Line ext.
- moments from cable car