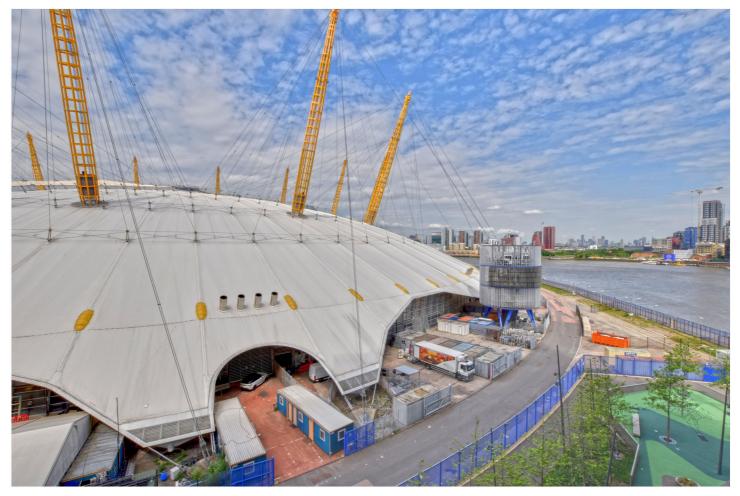

18 CUTTER LANE, GREENWICH, LONDON, SE10 **£425,000 LEASEHOLD** 

A STUNNING ONE BEDROOM APARTMENT, THAT MEASURES 585 SQUARE FOOT, WITH DIRECT VIEWS OF THE O2 ARENA AND RIVER, LOCATED ON THE NORTH GREENWICH PENINSULA.

Located just moments from the O2, with arena and shopping facilities, the property is also a stone's throw away from the cable car service and also the Jubilee Line extension. Greenwich town centre and Royal Park are also close by. No chain.

## **AT A GLANCE**

- stunning apartment
- 6th floor with lift
- direct views of O2 and river
- circa 585 square foot
- superb condition
- small balcony
- 22ft kitchen diner
- good storage
- moments from Jubilee Line ext.
- moments from cable car