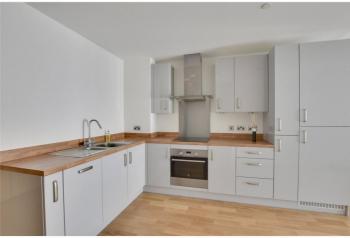

## **DESCRIPTION:**

A stunning one bedroom apartment, that measures 585 square foot, with direct views of the O2 arena and river, located on the north Greenwich Peninsula.

In superb order the property comprises a 22ft open plan kitchen living room, with the aforementioned views. There is a double bedroom that leads on to a small balcony. Modern bathroom and plenty of storage.

## **AT A GLANCE**

- stunning apartment
- 6th floor with lift
- direct views of O2 and river
- circa 585 square foot
- superb condition
- small balcony
- 22ft kitchen diner
- good storage
- moments from Jubilee Line ext.
- moments from cable car