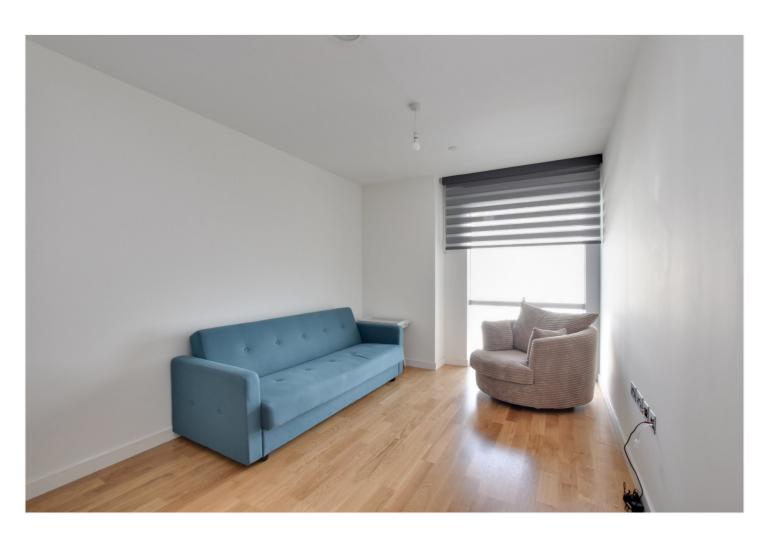

## **DESCRIPTION:**

A stunning one bedroom apartment, that measures 585 square foot, with direct views of the O2 arena and river, located on the north Greenwich Peninsula.

In superb order the property comprises a 22ft open plan kitchen living room, with the aforementioned views. There is a double bedroom that leads on to a small balcony. Modern bathroom and plenty of storage.

## **AT A GLANCE**

- stunning apartment
- 6th floor with lift
- direct views of O2 and river
- circa 585 square foot
- superb condition
- small balcony
- 22ft kitchen diner
- good storage
- moments from Jubilee Line ext.
- moments from cable car