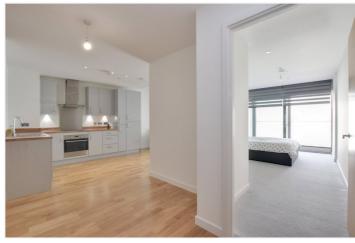

## **DESCRIPTION:**

A stunning one bedroom apartment, that measures 585 square foot, with direct views of the O2 arena and river, located on the north Greenwich Peninsula.

In superb order the property comprises a 22ft open plan kitchen living room, with the aforementioned views. There is a double bedroom that leads on to a small balcony. Modern bathroom and plenty of storage.

## **AT A GLANCE**

- stunning apartment
- 6th floor with lift
- direct views of O2 and river
- circa 585 square foot
- superb condition
- small balcony
- 22ft kitchen diner
- good storage
- moments from Jubilee Line ext.
- moments from cable car