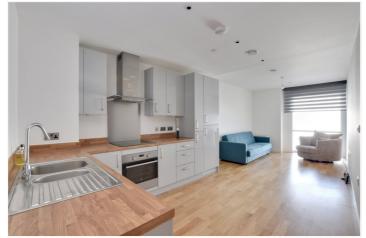

## **DESCRIPTION:**

A stunning one bedroom apartment, that measures 585 square foot, with direct views of the O2 arena and river, located on the north Greenwich Peninsula.

In superb order the property comprises a 22ft open plan kitchen living room, with the aforementioned views. There is a double bedroom that leads on to a small balcony. Modern bathroom and plenty of storage.

## **AT A GLANCE**

- stunning apartment
- 6th floor with lift
- direct views of O2 and river
- circa 585 square foot
- superb condition
- small balcony
- 22ft kitchen diner
- good storage
- moments from Jubilee Line ext.
- moments from cable car