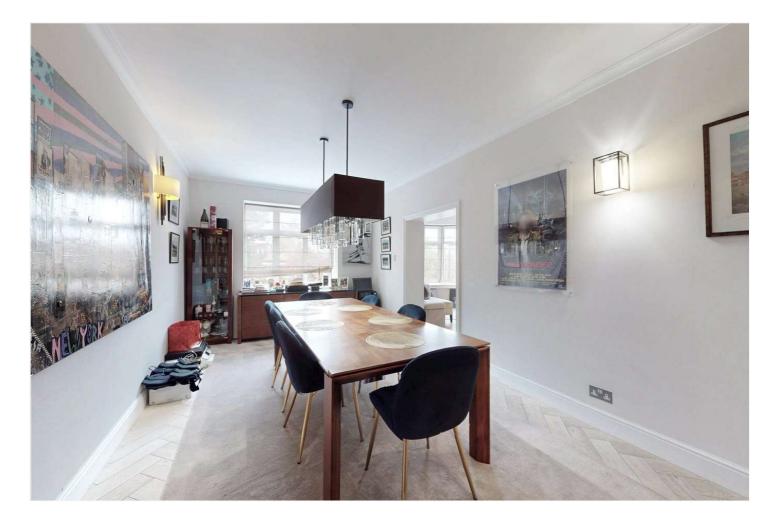

## WILLIAM COURT, ST JOHN'S WOOD, LONDON, NW8 £1,950,000 LEASEHOLD

A beautiful and contemporary, three double bedroom family home, with a 23ft reception room plus an interconnecting 21ft dining room. This spacious property benefits from three en-suite bathrooms, bespoke fitted wardrobes, a separate kitchen, engineered oak herringbone wooden flooring and UPVC double glazed windows. This secure, portered development is conveniently less than half a mile away from Lord's Cricket Ground not to mention both St John's Wood High Street and Underground Station (Jubilee Line). Furthermore, this property is offered for sale, with no onward chain.

Principal Bedroom with En-Suite Shower Room and Walk In Wardrobe | Second Bedroom with En-Suite Bathroom | Third Bedroom with En-Suite Shower Room | Separate Kitchen | Reception Room | Dining Room | Guest WC | Passenger Lifts | Communal Garden | Leasehold Winkworth