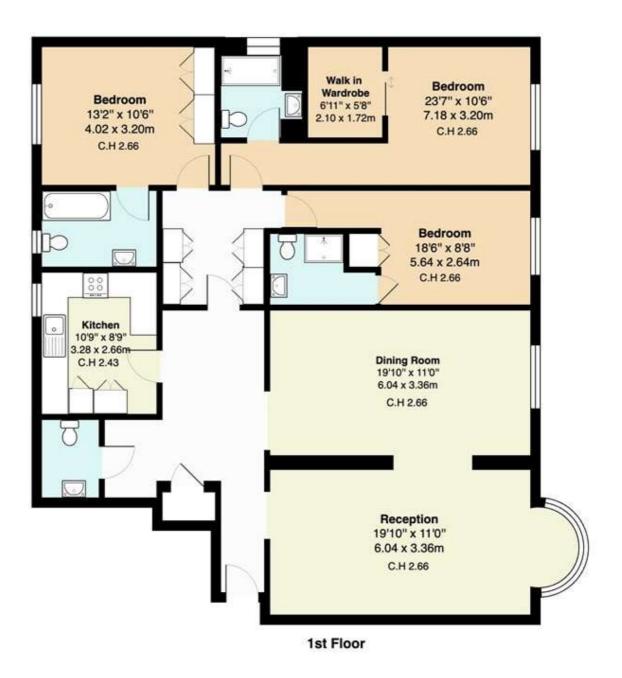

# William Court, Hall Road, London, NW8

Total Gross Area: 1496 ft<sup>2</sup> ... 139.0 m<sup>2</sup> C.H : Ceiling Height measurements are approximate and for identification guideline purposes only not to so