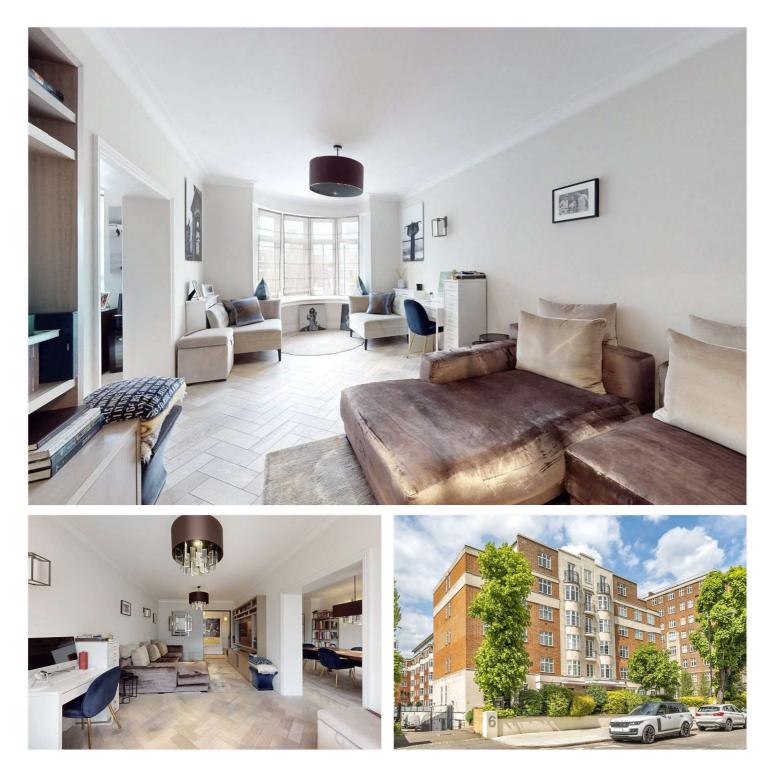

## WILLIAM COURT, ST JOHN'S WOOD, LONDON, NW8 £1,950,000 LEASEHOLD

A beautiful and contemporary, three double bedroom family home, with a 23ft reception room plus an interconnecting 21ft dining room. This spacious property benefits from three en-suite bathrooms, bespoke fitted wardrobes, a separate kitchen, engineered oak herringbone wooden flooring and UPVC double glazed windows. This secure, portered development is conveniently less than half a mile away from Lord's Cricket Ground not to mention both St John's Wood High Street and Underground Station (Jubilee Line). Furthermore, this property is offered for sale, with no onward chain.

Principal Bedroom with En-Suite Shower Room and Walk In Wardrobe | Second Bedroom with En-Suite Bathroom | Third Bedroom with En-Suite Shower Room | Separate Kitchen | Reception Room | Dining Room | Guest WC | Passenger Lifts | Communal Garden | Leasehold Winkworth