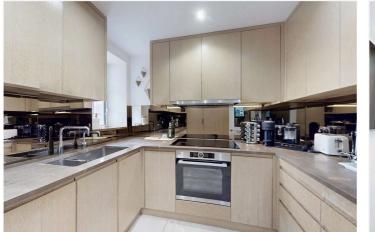

## WILLIAM COURT, ST JOHN'S WOOD, LONDON, NW8 £1,950,000 LEASEHOLD

A beautiful and contemporary, three double bedroom family home, with a 23ft reception room plus an interconnecting 21ft dining room. This spacious property benefits from three en-suite bathrooms, bespoke fitted wardrobes, a separate kitchen, engineered oak herringbone wooden flooring and UPVC double glazed windows. This secure, portered development is conveniently less than half a mile away from Lord's Cricket Ground not to mention both St John's Wood High Street and Underground Station (Jubilee Line). Furthermore, this property is offered for sale, with no onward chain.

Principal Bedroom with En-Suite Shower Room and Walk In Wardrobe | Second Bedroom with En-Suite Bathroom | Third Bedroom with En-Suite Shower Room | Separate Kitchen | Reception Room | Dining Room | Guest WC | Passenger Lifts | Communal Garden | Leasehold Winkworth