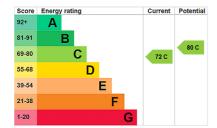

**Ground Rent:** £ 0 Annually (subject to increase)

**Council Tax Band:** 

Where no figures are shown, we have been unable to ascertain the information. All figures that are shown were correct at the time of printing.