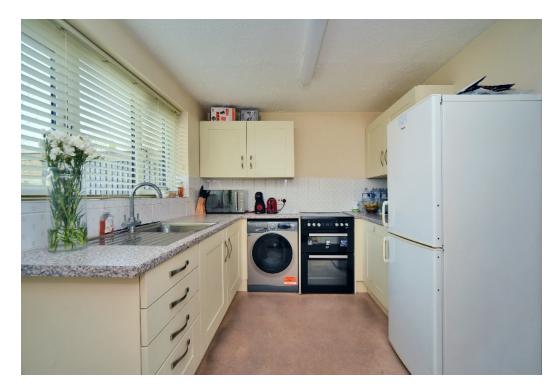

## \*\*\* NO ONWARD CHAIN \*\*\*

The bright and airy accommodation comprises a living/dining room and a modern kitchen to the ground floor.

On the first floor there are two double bedrooms and family bathroom.