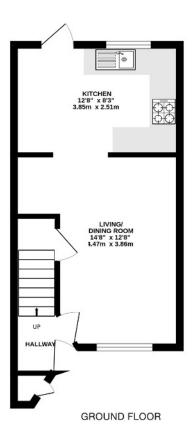

### AT A GLANCE...

- Living/Dining Room 14'8" x 12'8" max (4.47m x 3.86m)
- Kitchen 12'8" x 8'3" (3.85m x 2.51m)
- Bedroom 1 12'7" x 8'5" max
   (3.84m x 2.56m)
- Bedroom 2 12'8" x 8'0" max (3.86m x 2.45m)
- Bathroom 6'10" x 6'2" (2.08m x 1.89m)
- Garden 40' (12.19m)
- Garage 16'0" x 8'2" (4.88m x 2.49m)
- Council Tax Band D

## \*\*\* NO ONWARD CHAIN \*\*\*

The bright and airy accommodation comprises a living/dining room and a modern kitchen to the ground floor.

On the first floor there are two double bedrooms and family bathroom.

## Clarence Court, Horley

INTERNAL FLOOR AREA (APPROX.) 603 sq ft/ 56.0 sq m Excluding Garage

Garden extends to 40' (12.19m) approx.

Whilst every attempt has been made to ensure the accuracy of this floor plan, measurement of doors, windows, rooms and any other items are approximate and no responsibility is taken for any error, omission or mis-statement. Made with Metropix © 2025.