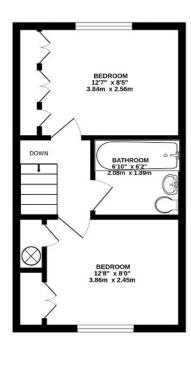

### AT A GLANCE...

- Living/Dining Room 14'8" x 12'8" max (4.47m x 3.86m)
- Kitchen 12'8" x 8'3" (3.85m x 2.51m)
- Bedroom 1 12'7" x 8'5" max
   (3.84m x 2.56m)
- Bedroom 2 12'8" x 8'0" max (3.86m x 2.45m)
- Bathroom 6'10" x 6'2" (2.08m x 1.89m)
- Garden 40' (12.19m)
- Garage 16'0" x 8'2" (4.88m x 2.49m)
- Council Tax Band D

Outside there is an easily maintained rear garden and garage en bloc. The property offers access to Langshott woods as well as the 24 hour bus route that services the development.

FIRST FLOOR

## Clarence Court, Horley

INTERNAL FLOOR AREA (APPROX.) 603 sq ft/ 56.0 sq m Excluding Garage

Garden extends to 40' (12.19m) approx.

Whilst every attempt has been made to ensure the accuracy of this floor plan, measurement of doors, windows, rooms and any other items are approximate and no responsibility is taken for any error, omission or mis-statement. Made with Metropix © 2025.