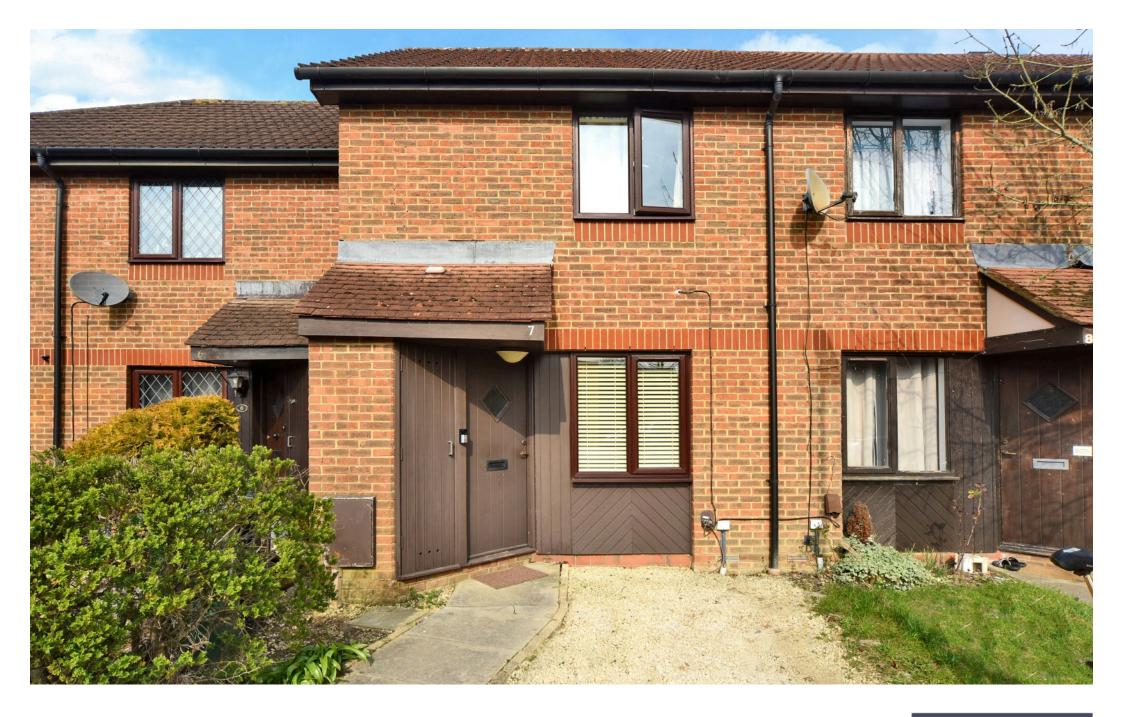

# PURLEY WAY CROYDON, CRO

OFFERED WITH NO
ONWARD CHAIN, THIS
TWO BEDROOM MID
TERRACED HOUSE
WOULD SUIT A RANGE OF
BUYERS.

Located in the ever popular Langshott development this property is within reach of both Primary and Secondary schools and is approximately 2.1 miles To Gatwick Airport.

## \*\*\* NO ONWARD CHAIN \*\*\*

The bright and airy accommodation comprises a living/dining room and a modern kitchen to the ground floor.

On the first floor there are two double bedrooms and family bathroom.

Outside there is an easily maintained rear garden and garage en bloc. The property offers access to Langshott woods as well as the 24 hour bus route that services the development.

FIRST FLOOR