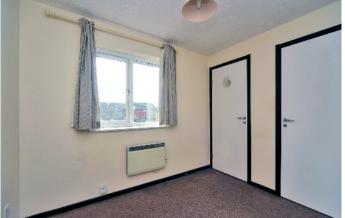

## \*\*\* NO ONWARD CHAIN \*\*\*

The bright and airy accommodation comprises a living/dining room and a modern kitchen to the ground floor.

On the first floor there are two double bedrooms and family bathroom.

### AT A GLANCE...

- Living/Dining Room 14'8" x 12'8" max (4.47m x 3.86m)
- Kitchen 12'8" x 8'3" (3.85m x 2.51m)
- Bedroom 1 12'7" x 8'5" max
   (3.84m x 2.56m)
- Bedroom 2 12'8" x 8'0" max (3.86m x 2.45m)
- Bathroom 6'10" x 6'2" (2.08m x 1.89m)
- Garden 40' (12.19m)
- Garage 16'0" x 8'2" (4.88m x 2.49m)
- Council Tax Band D