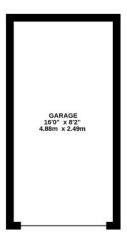

### AT A GLANCE...

- Living/Dining Room 14'8" x 12'8" max (4.47m x 3.86m)
- Kitchen 12'8" x 8'3" (3.85m x 2.51m)
- Bedroom 1 12'7" x 8'5" max
   (3.84m x 2.56m)
- Bedroom 2 12'8" x 8'0" max (3.86m x 2.45m)
- Bathroom 6'10" x 6'2" (2.08m x 1.89m)
- Garden 40' (12.19m)
- Garage 16'0" x 8'2" (4.88m x 2.49m)
- Council Tax Band D

Outside there is an easily maintained rear garden and garage en bloc. The property offers access to Langshott woods as well as the 24 hour bus route that services the development.

FIRST FLOOR