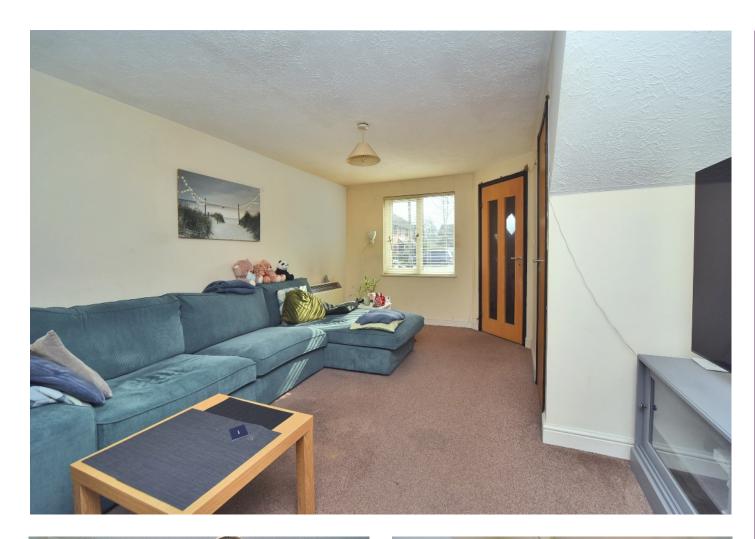

## \*\*\* NO ONWARD CHAIN \*\*\*

The bright and airy accommodation comprises a living/dining room and a modern kitchen to the ground floor.

On the first floor there are two double bedrooms and family bathroom.

### AT A GLANCE...

- Living/Dining Room 14'8" x 12'8" max (4.47m x 3.86m)
- Kitchen 12'8" x 8'3" (3.85m x 2.51m)
- Bedroom 1 12'7" x 8'5" max
   (3.84m x 2.56m)
- Bedroom 2 12'8" x 8'0" max (3.86m x 2.45m)
- Bathroom 6'10" x 6'2" (2.08m x 1.89m)
- Garden 40' (12.19m)
- Garage 16'0" x 8'2" (4.88m x 2.49m)
- Council Tax Band D