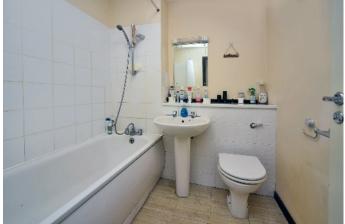

### AT A GLANCE...

- Living/Dining Room 14'8" x 12'8" max (4.47m x 3.86m)
- Kitchen 12'8" x 8'3" (3.85m x 2.51m)
- Bedroom 1 12'7" x 8'5" max
   (3.84m x 2.56m)
- Bedroom 2 12'8" x 8'0" max (3.86m x 2.45m)
- Bathroom 6'10" x 6'2" (2.08m x 1.89m)
- Garden 40' (12.19m)
- Garage 16'0" x 8'2" (4.88m x 2.49m)
- Council Tax Band D

## \*\*\* NO ONWARD CHAIN \*\*\*

The bright and airy accommodation comprises a living/dining room and a modern kitchen to the ground floor.

On the first floor there are two double bedrooms and family bathroom.