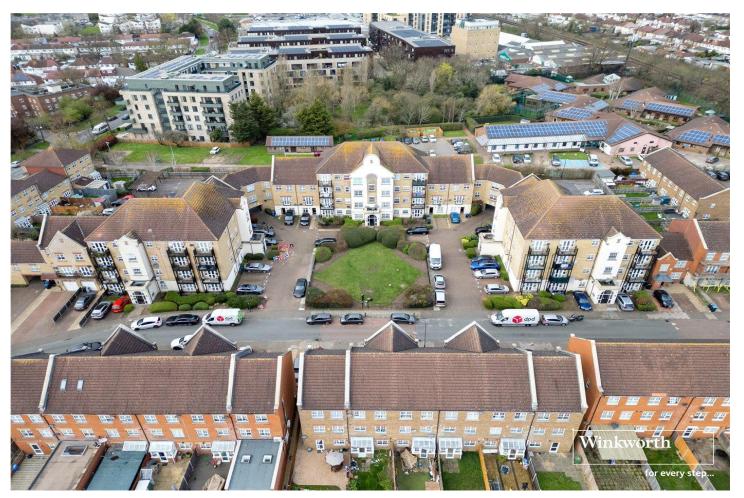

ROSE BATES DRIVE, KINGSBURY, LONDON, NW9 **STARTING BID £255,000 LEASEHOLD APPROX 102 YEARS REMAINING** 

## **COSY TWO BEDROOM FLAT**

- GROUND RENT APPROX £384 PER ANNUM
- SERVICE CHARGE APPROX £2,400 PER ANNUM

Kingsbury | 020 8204 0000 | kingsbury@winkworth.co.uk

This property will be legally prepared enabling any interested buyer to secure the property immediately once their bid/offer has been accepted. Ultimately a transparent process which provides speed, security and certainty for all parties. Starting bid £255,000. This delightful two-bedroom apartment is situated on the third floor of an esteemed development, just moments away from the vibrant heart of Kingsbury. The property features a spacious double bedroom, a cozy single bedroom, a contemporary fitted kitchen and bathroom, and a bright reception room. With electric heating throughout, allocated parking spaces for two cars, and neutral decor, this apartment offers both comfort and convenience in an enviable location within walking distance from shops, transport links, schools, and places of worship. An internal viewing is advised. Immediate 'exchange of contracts' available Being sold via 'Secure Sale'