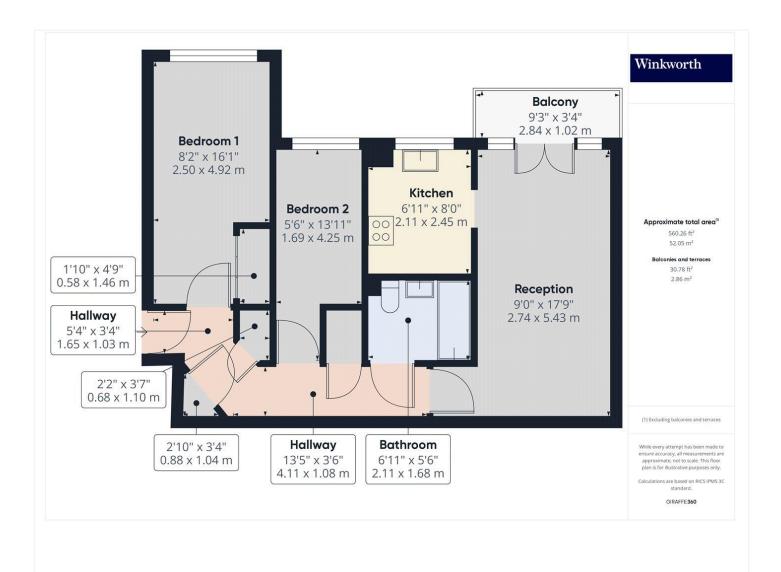

This floorplan is for illustration purposes only and is not to scale. The position and size of doors, windows, appliances and other features are approximate.

Kingsbury | 020 8204 0000 | kingsbury@winkworth.co.uk