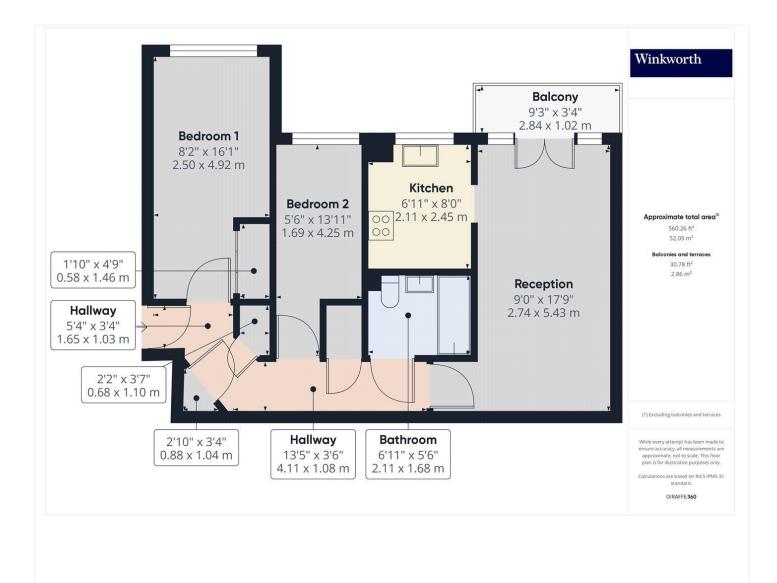

## Winkworth

for every step...

This floorplan is for illustration purposes only and is not to scale. The position and size of doors, windows, appliances and other features are approximate.

Tenure: Leasehold

Term: 101 year and 11 months

Service Charge: £2400 per annum approx. (subject to increase)

Ground Rent: £ 384 per annum approx. (subject to increase)

Council Tax Band: C - Brent

Where no figures are shown, we have been unable to ascertain the information. All figures that are shown were correct at the time of printing.