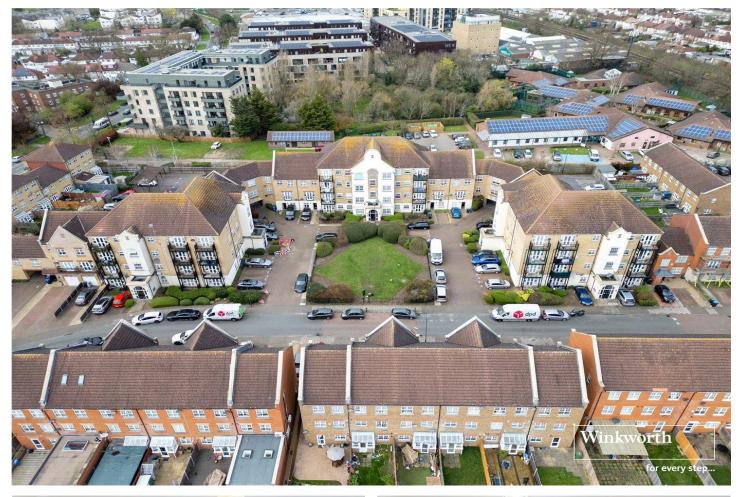

ROSE BATES DRIVE, KINGSBURY, LONDON, NW9 STARTING BID £270,000 LEASEHOLD APPROX 102 YEARS REMAINING

**COSY TWO BEDROOM FLAT** 

- GROUND RENT APPROX £384 PER ANNUM
- SERVICE CHARGE APPROX £2,400 PER ANNUM

## Winkworth

for every step...

This property will be legally prepared enabling any interested buyer to secure the property immediately once their bid/offer has been accepted. Ultimately a transparent process which provides speed, security and certainty for all parties. Starting bid £270,000. This delightful two-bedroom apartment is situated on the third floor of an esteemed development, just moments away from the vibrant heart of Kingsbury. The property features a spacious double bedroom, a cozy single bedroom, a contemporary fitted kitchen and bathroom, and a bright reception room. With electric heating throughout, allocated parking spaces for two cars, and neutral decor, this apartment offers both comfort and convenience in an enviable location within walking distance from shops, transport links, schools, and places of worship. An internal viewing is advised. Immediate 'exchange of contracts' available Being sold via 'Secure Sale'