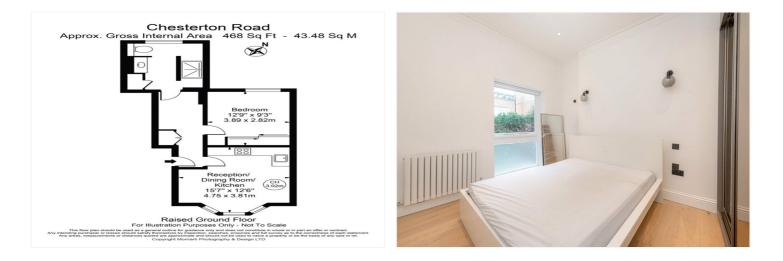

## Winkworth

for every step...

A gorgeous one bedroom raised ground floor apartment situated in the heart of W10. The property offers all period features from high ceilings throughout to large double fronted windows in the living room. The property comprises a open plan kitchen/reception room, a large double bedroom with separate storage room and bathroom.

## **AT A GLANCE**

- Spacious
- Modern
- Bright
- Great location
- Close to transport links
- Close to portobello road

This floorplan is for illustration purposes only and is not to scale. The position and size of doors, windows, appliances and other features are approximate.