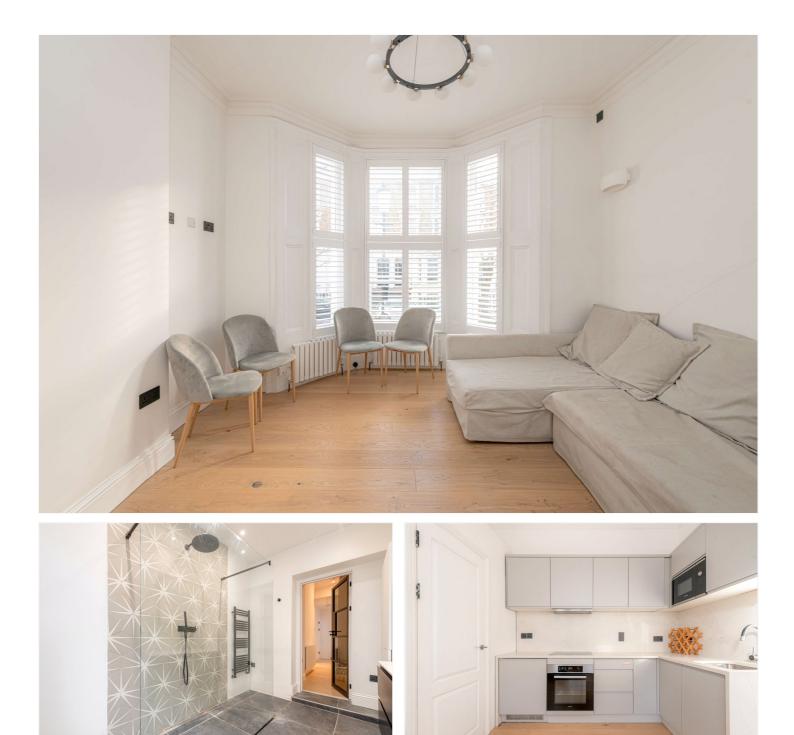

## Winkworth

for every step...

A gorgeous one bedroom raised ground floor apartment situated in the heart of W10. The property offers all period features from high ceilings throughout to large double fronted windows in the living room. The property comprises a open plan kitchen/reception room, a large double bedroom with separate storage room and bathroom.

## **AT A GLANCE**

- Spacious
- Modern
- Bright
- Great location
- Close to transport links
- Close to portobello road

This floorplan is for illustration purposes only and is not to scale. The position and size of doors, windows, appliances and other features are approximate.