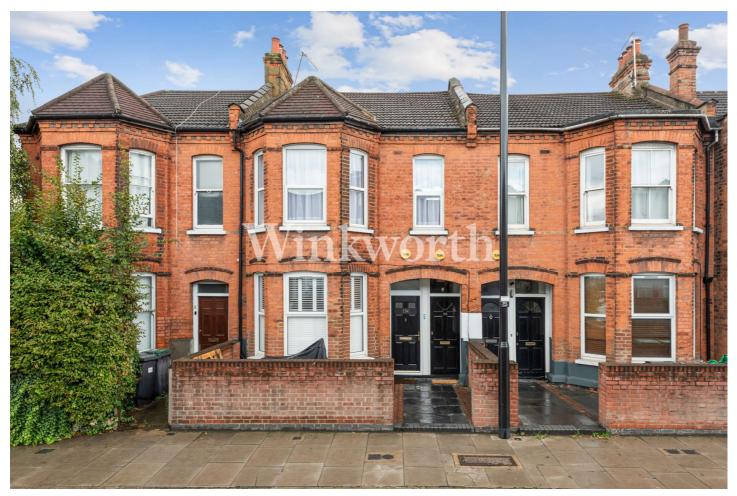

## WESTBURY AVENUE, N22 **£450,000 leasehold**

## **DESCRIPTION:**

Two bedroom first floor period maisonette with private rear garden, located within close proximity to Turnpike Lane Underground Station.

Harringay | 020 8800 5151 | harringay@winkworth.co.uk