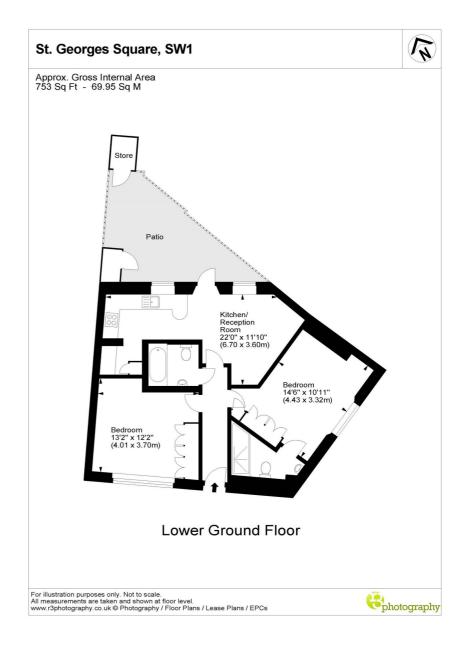

## ST GEORGES SQUARE, SW1V

£775,000 LEASEHOLD

This fantastic Pimlico garden flat offers two large double bedrooms, both with great built-in storage as well as two bathrooms (one ensuite), bright, open plan reception room and kitchen with utility area and wonderful private patio with external storage cupboard.