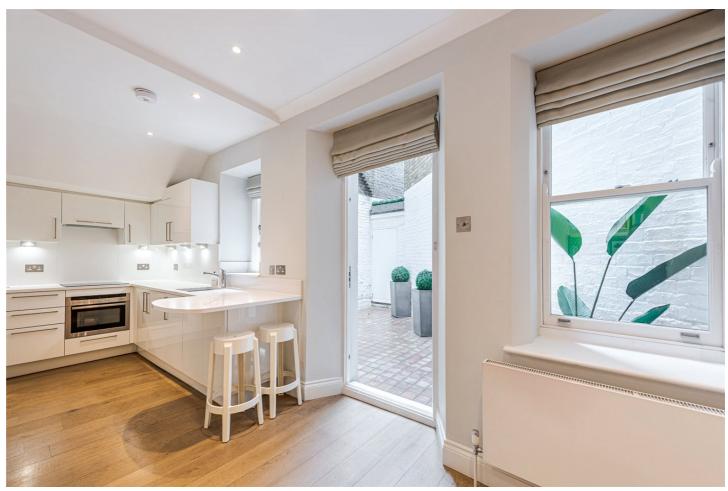

## ST GEORGES SQUARE, SW1V

£775,000 LEASEHOLD

This fantastic Pimlico garden flat offers two large double bedrooms, both with great built-in storage as well as two bathrooms (one ensuite), bright, open plan reception room and kitchen with utility area and wonderful private patio with external storage cupboard.

Sympathetically updated and maintained with fastidious attention to detail by the current owners this flat enables a new owner to move straight in and start enjoying.

Offering fantastic privacy and security via its own front door and keypad entry from street level the flat will make a convenient central London home ideal for a 1st time buyer or someone looking for a London base.