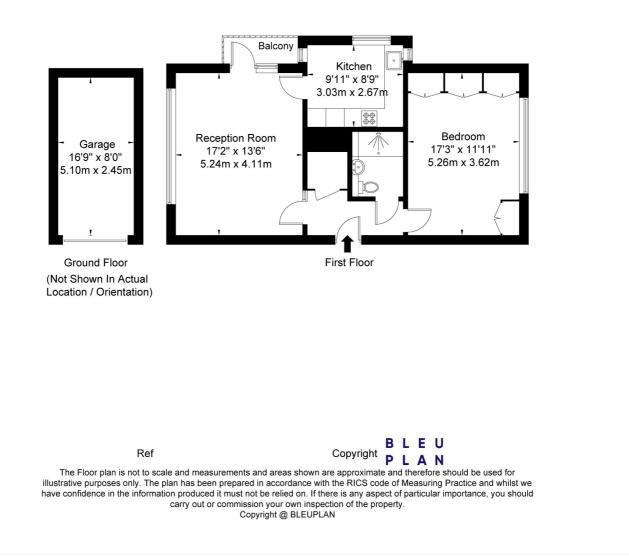

## **Highcliffe Clivedon Court, W13 8DP**

Approx. Gross Internal Area = 61.1 sq m / 657 sq ft Garage = 12.5 sq m / 134 sq ft Total = 73.6 sq m / 791 sq ft

This floorplan is for illustration purposes only and is not to scale. The position and size of doors, windows, appliances and other features are approximate.