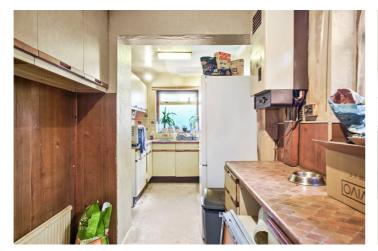

## **DESCRIPTION:**

The property has been owned by the currently family for over 50 years. The ground floor comprises an entrance hallway, two separate reception rooms and a kitchen which opens onto the reception room. The first floor has three bedrooms, a bathroom and a separate WC. Outside, to the front of the property there is a garden. To the rear, there is a private garden with a lawn and large shed.