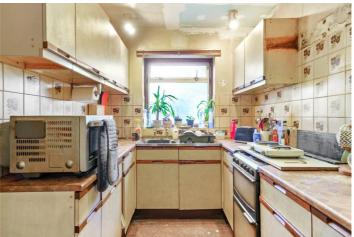

## **DESCRIPTION:**

The property has been owned by the currently family for over 50 years. The ground floor comprises an entrance hallway, two separate reception rooms and a kitchen which opens onto the reception room. The first floor has three bedrooms, a bathroom and a separate WC. Outside, to the front of the property there is a garden. To the rear, there is a private garden with a lawn and large shed.