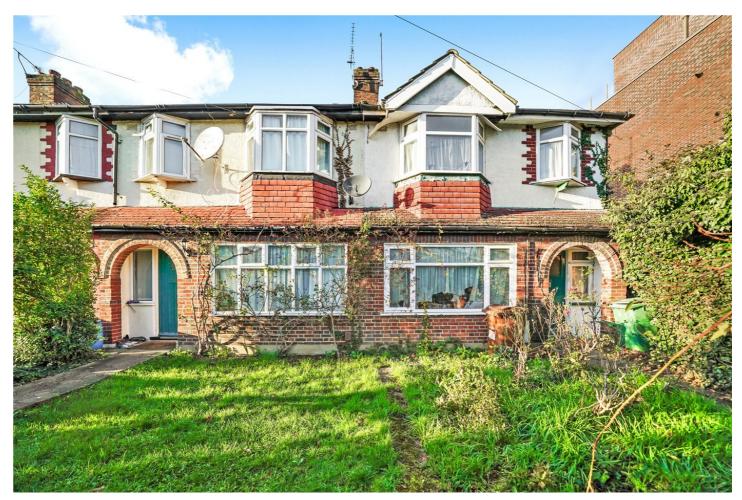

## **ELMGROVE ROAD, HARROW, HA1**

**£460,000** FREEHOLD

## **DEVELOPER OR DIY HEAVEN**

Winkworth Harrow are pleased to present this extended Three bedroom, one bathroom End Of Terrace house which is need of full modernisation.

Elmgrove Road is situated off the Station Road, within easy reach of local shops, schools, bars and restaurants and transport links, including Harrow on the Hill Station on the Metropolitan & Piccadilly Line, Harrow & Wealdstone Station with both the overground train line and the Bakerloo underground line and Northwick Park Station on the Metropolitan Line. Winkworth

## **DESCRIPTION:**

The property has been owned by the currently family for over 50 years. The ground floor comprises an entrance hallway, two separate reception rooms and a kitchen which opens onto the reception room. The first floor has three bedrooms, a bathroom and a separate WC. Outside, to the front of the property there is a garden. To the rear, there is a private garden with a lawn and large shed.