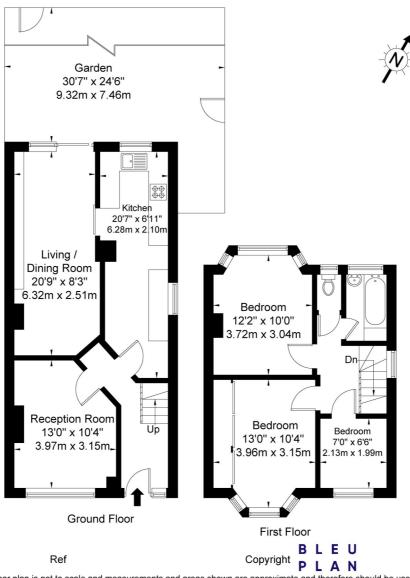

## **DESCRIPTION:**

The property has been owned by the currently family for over 50 years. The ground floor comprises an entrance hallway, two separate reception rooms and a kitchen which opens onto the reception room. The first floor has three bedrooms, a bathroom and a separate WC. Outside, to the front of the property there is a garden. To the rear, there is a private garden with a lawn and large shed.

## **Elmgrove Road Harrow HA1 2QH**

Approx Gross Internal Area = 86.9 sq m / 935 sq ft

The Floor plan is not to scale and measurements and areas shown are approximate and therefore should be used for illustrative purposes only. The plan has been prepared in accordance with the RICS code of Measuring Practice and whilst we have confidence in the information produced it must not be relied on. If there is any aspect of particular importance, you should carry out or commission your own inspection of the property.

Copyright @ BLEUPLAN

This floorplan is for illustration purposes only and is not to scale. The position and size of doors, windows, appliances and other features are approximate.

Harrow | 020 8861 3933 | harrow@winkworth.co.uk