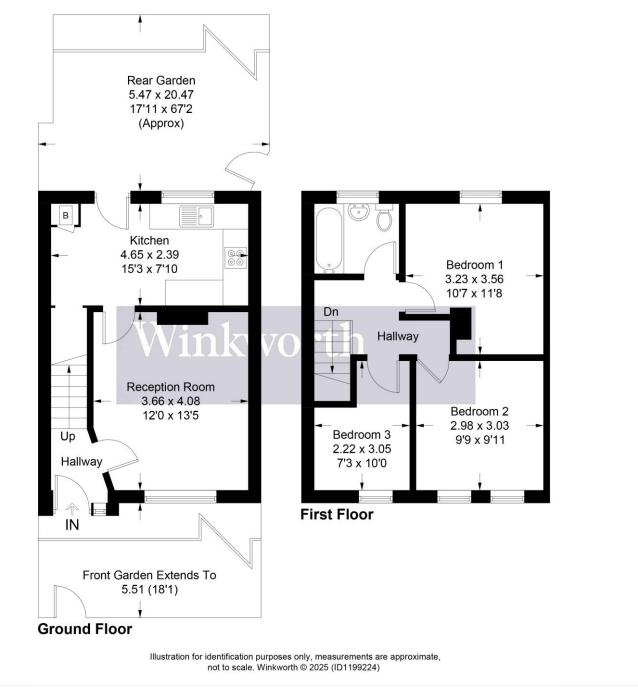

## 269 Gateshead Road, Borehamwood, WD6 5LZ

Approximate Gross Internal Area = 68.5 sq m / 737 sq ft

This floorplan is for illustration purposes only and is not to scale. The position and size of doors, windows, appliances and other features are approximate.