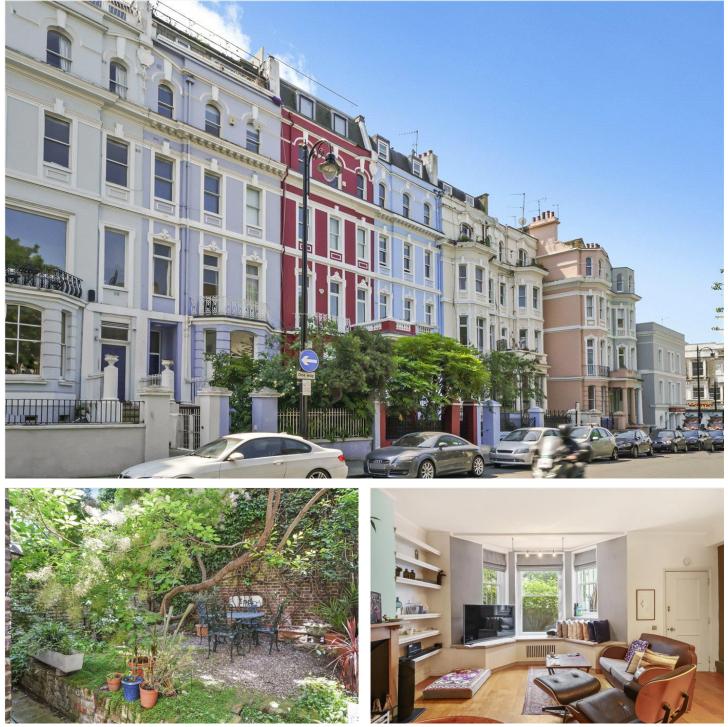

**COLVILLE TERRACE, W11** £1,050,000 SHARE OF FREEHOLD (957 YEARS REMAINING)

A LARGE, TWO BEDROOM, TWO BATHROOM GARDEN FLAT, IN THIS MUCH SOUGHT AFTER LOCATION WITH A FANTASTIC SOUTH FACING GARDEN.

2 Bedrooms, 2 Reception Rooms, 2 Bathrooms, Flat/Apartment, 1005 Approx Sq Ft, Service Charge £1,500 p/a, Ground Rent N/A

## **DESCRIPTION:**

This wonderful garden flat extends to 1,005 sq.ft and is located on the ever popular and vibrant Colville Terrace. The accommodation comprises; entrance hall, open-plan kitchen dining and sitting room, two large bedrooms (one en-suite), conservatory, main bathroom and cellar. To the rear is a large, private, south facing garden currently planted with mature trees and shrubs.

## **LOCATION:**

Colville Terrace is a popular residential street running from Portobello Road to Ledbury Road, and the property is ideally located just to the east of Portobello Road, a moment's walk from its many boutiques, bars and restaurants. It is within easy walking distance of the many transport connections of Notting Hill Gate.