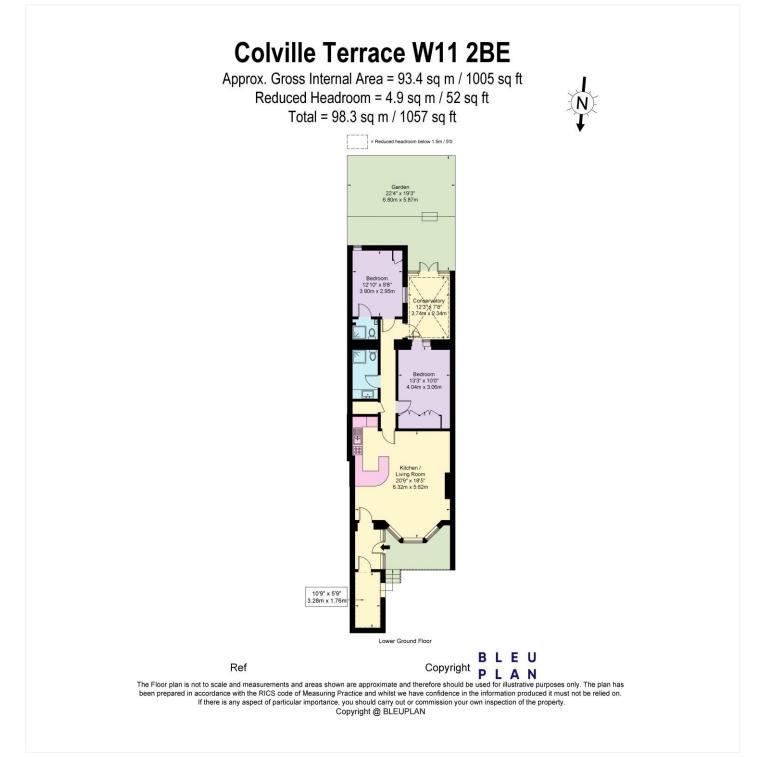

## **DESCRIPTION:**

This wonderful garden flat extends to 1,005 sq.ft and is located on the ever popular and vibrant Colville Terrace. The accommodation comprises; entrance hall, open-plan kitchen dining and sitting room, two large bedrooms (one en-suite), conservatory, main bathroom and cellar. To the rear is a large, private, south facing garden currently planted with mature trees and shrubs.

## LOCAL AUTHORITY AND COUNCIL TAX BAND:

Royal Borough of Kensington and Chelsea (Band F)

This floorplan is for illustration purposes only and is not to scale. The position and size of doors, windows, appliances and other features are approximate.