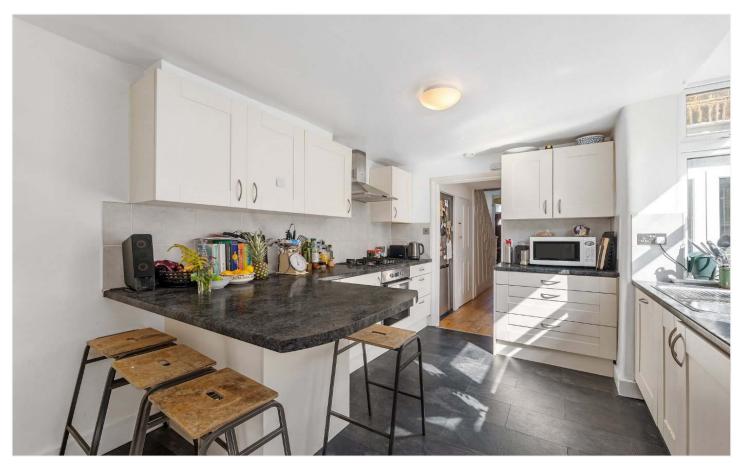

## **DESCRIPTION:**

A charming and much-loved Victorian home, situated in a highly sought after location in SE15. This lovely, terraced home is offered to the market Comprising a spacious double reception with wooden chain free. floorboards and high ceilings. The kitchen is fully fitted, comprising built in appliances, breakfast bar and ample storage. The kitchen benefits from a bay window that allows in lots of light whilst giving a pleasant view of the mature gardens. The ground floor further comprises a downstairs WC and shower room. The first floor comprises three spacious double bedrooms and a recently refurbished family bathroom with underfloor heating. All three bedrooms boasting built in wardrobes. There is potential to extend in to the loft, side return and rear STPP. The property offers the most fantastic mature garden with mature shrubs and an apple tree. The location offers fantastic access to Nunhead, Peckham Rye, Brockley and everything this stunning area has to offer. Nunhead Lane and Rye Lane are within a short walking, offering an ● Chain Free impressive array of shops, bars and restaurants. Transport links are provided via Queens Road for the Thames Link, Nunhead station for direct links to London Victoria and Peckham Rye for the overground.