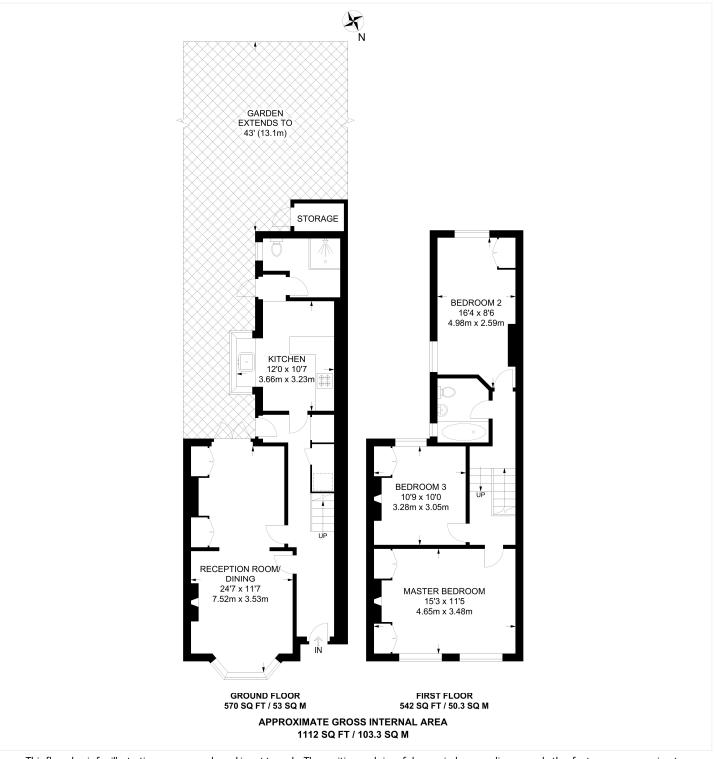

## AT A GLANCE

- Three Double Bedrooms
- Terraced House
- Two Receptions
- Modern Kitchen
- **Bathroom & Shower Room**
- Front and Rear Garden
- **Central Location**

This floorplan is for illustration purposes only and is not to scale. The position and size of doors, windows, appliances and other features are approximate.