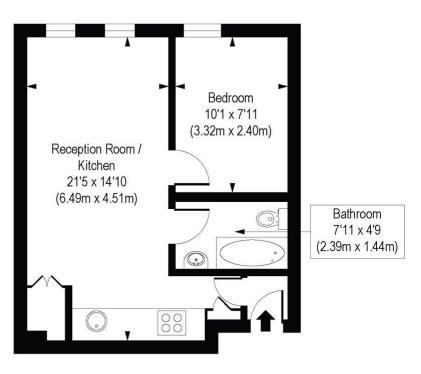

## Essex Road, N1

Approx. Gross Internal Floor Area 381 sq. ft / 35.42 sq. m

Ground Floor

COMPLIANT WITH RICS CODE OF MEASURING PRACTICE. Floorplan is for illustrative purposes only and is not to scale. Every attempt has been made to ensure the accuracy of the floorplan hown, however all massuments, flortnes, fittings and data shown are an approximate interpretation for illustrative purposes only. Liability for errors, omissions or mis-statement through regligence or otherwise is hereby-excluded.

This floorplan is for illustration purposes only and is not to scale. The position and size of doors, windows, appliances and other features are approximate.

Islington | 0207 354 2480 | islington@winkworth.co.uk