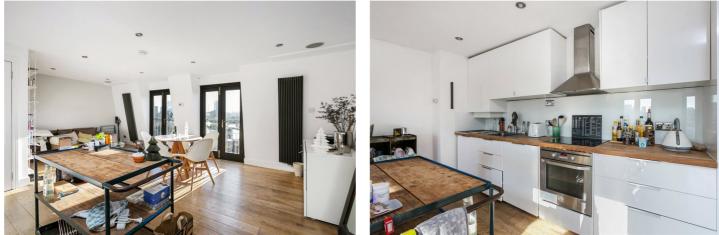

#### **DESCRIPTION:**

The property which is located on the top floor comprises entrance hall, large family bathroom with bath and shower over attachment, semi open plan kitchen/living room with two south facing Juliette balconies with amazing views of the city skyline allowing plenty of natural light to fill the room, the kitchen is fully fitted with built in appliances including; fridge/freezer, electric oven, electric hob, dishwasher and washer/dryer, master bedroom with plentiful built-in storage and en-suite bathroom and further second double bedroom. The flat benefits from secure access, wooden flooring and is also being offered Chain Free.