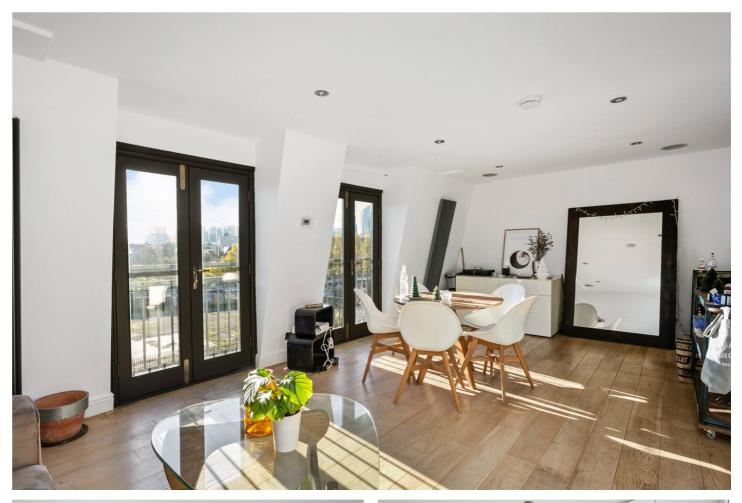

#### **DESCRIPTION:**

The property which is located on the top floor comprises entrance hall, large family bathroom with bath and shower over attachment, semi open plan kitchen/living room with two south facing Juliette balconies with amazing views of the city skyline allowing plenty of natural light to fill the room, the kitchen is fully fitted with built in appliances including; fridge/freezer, electric oven, electric hob, dishwasher and washer/dryer, master bedroom with plentiful built-in storage and en-suite bathroom and further second double bedroom. The flat benefits from secure access, wooden flooring and is also being offered Chain Free.