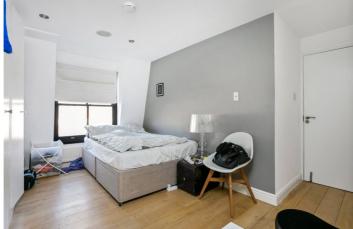

#### **DESCRIPTION:**

The property which is located on the top floor comprises entrance hall, large family bathroom with bath and shower over attachment, semi open plan kitchen/living room with two south facing Juliette balconies with amazing views of the city skyline allowing plenty of natural light to fill the room, the kitchen is fully fitted with built in appliances including; fridge/freezer, electric oven, electric hob, dishwasher and washer/dryer, master bedroom with plentiful built-in storage and en-suite bathroom and further second double bedroom. The flat benefits from secure access, wooden flooring and is also being offered Chain Free.