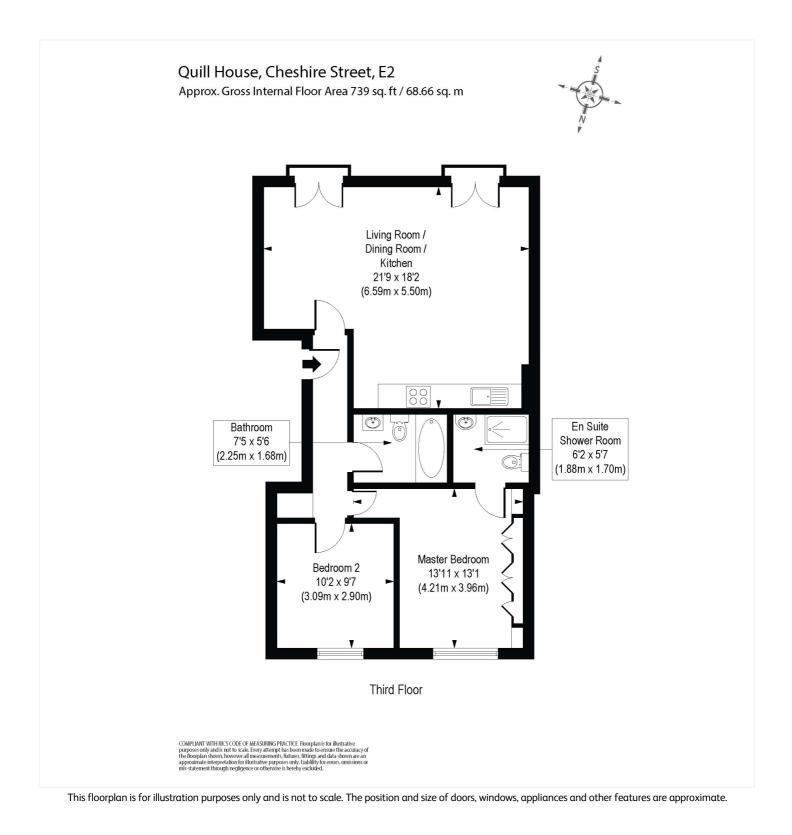

#### **DESCRIPTION:**

The property which is located on the top floor comprises entrance hall, large family bathroom with bath and shower over attachment, semi open plan kitchen/living room with two south facing Juliette balconies with amazing views of the city skyline allowing plenty of natural light to fill the room, the kitchen is fully fitted with built in appliances including; fridge/freezer, electric oven, electric hob, dishwasher and washer/dryer, master bedroom with plentiful built-in storage and en-suite bathroom and further second double bedroom. The flat benefits from secure access, wooden flooring and is also being offered Chain Free.