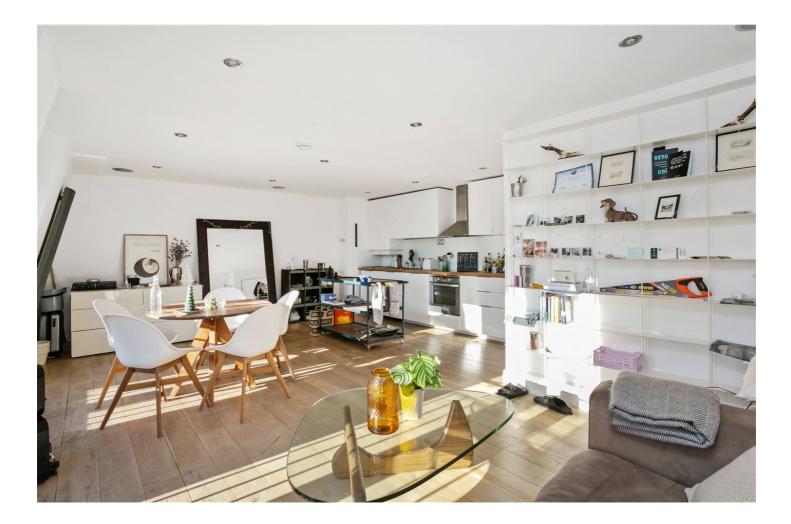

#### **DESCRIPTION:**

The property which is located on the top floor comprises entrance hall, large family bathroom with bath and shower over attachment, semi open plan kitchen/living room with two south facing Juliette balconies with amazing views of the city skyline allowing plenty of natural light to fill the room, the kitchen is fully fitted with built in appliances including; fridge/freezer, electric oven, electric hob, dishwasher and washer/dryer, master bedroom with plentiful built-in storage and en-suite bathroom and further second double bedroom. The flat benefits from secure access, wooden flooring and is also being offered Chain Free.