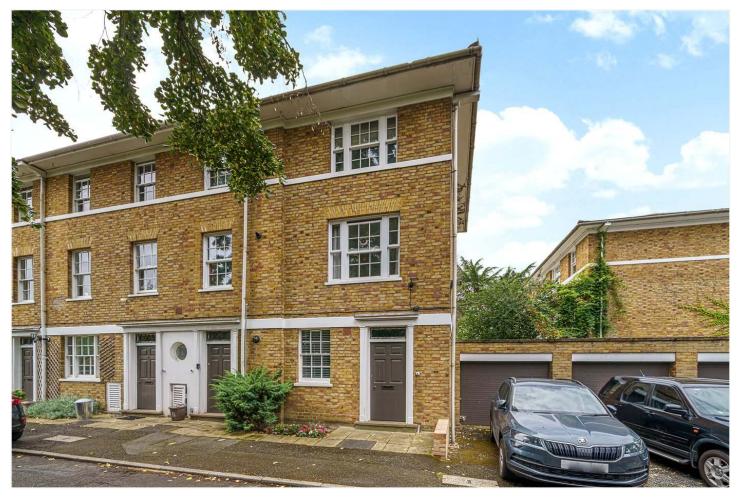

#### **DESCRIPTION:**

A fantastic one-bedroom ground-floor maisonette, situated in a highly sought-after location between Lordship Lane and Denmark Hill station. Situated on the very popular Langford Green development is this spacious one-bedroom ground-floor flat. Boasting a fully fitted kitchen with ample storage and large worktop space. A large double bedroom with a built-in wardrobe and spacious bathroom. The property further boasts a well-proportioned open-plan reception/ diner with French doors leading out to a manicured and professionally kept communal garden. Langford green is a fantastic development, boasting well-maintained communal areas and plenty of parking. The location offers easy access to Lordship Lane and Bellenden Road with their impressive array of shops, bars, and restaurants. Transport links are provided via Denmark Hill for overground services and East Dulwich station for direct links to London Bridge. This is a fantastic property in a very good location and early viewings are highly advised.