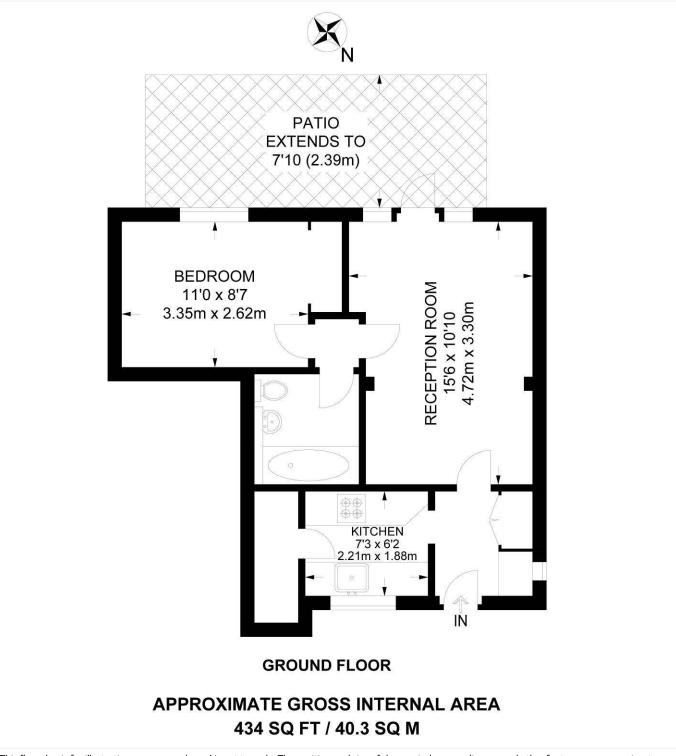

## AT A GLANCE

- One Bedroom
- Ground-Floor Maisonette
- Open-Plan Reception-Diner
- Separate Kitchen
- Bathroom
- Communal Gardens

This floorplan is for illustration purposes only and is not to scale. The position and size of doors, windows, appliances and other features are approximate.