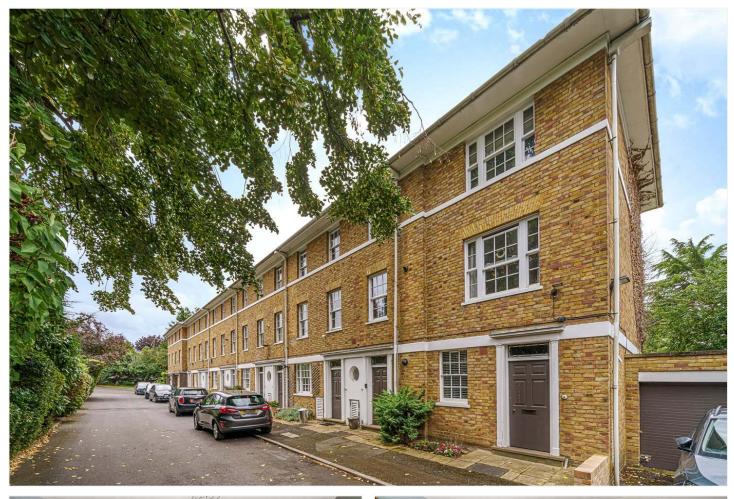

#### **DESCRIPTION:**

A fantastic one-bedroom ground-floor maisonette, situated in a highly sought-after location between Lordship Lane and Denmark Hill station. Situated on the very popular Langford Green development is this spacious one-bedroom ground-floor flat. Boasting a fully fitted kitchen with ample storage and large worktop space. A large double bedroom with a built-in wardrobe and spacious bathroom. The property further boasts a well-proportioned open-plan reception/ diner with French doors leading out to a manicured and professionally kept communal garden. Langford green is a fantastic development, boasting well-maintained communal areas and plenty of parking. The location offers easy access to Lordship Lane and Bellenden Road with their impressive array of shops, bars, and restaurants. Transport links are provided via Denmark Hill for overground services and East Dulwich station for direct links to London Bridge. This is a fantastic property in a very good location and early viewings are highly advised.