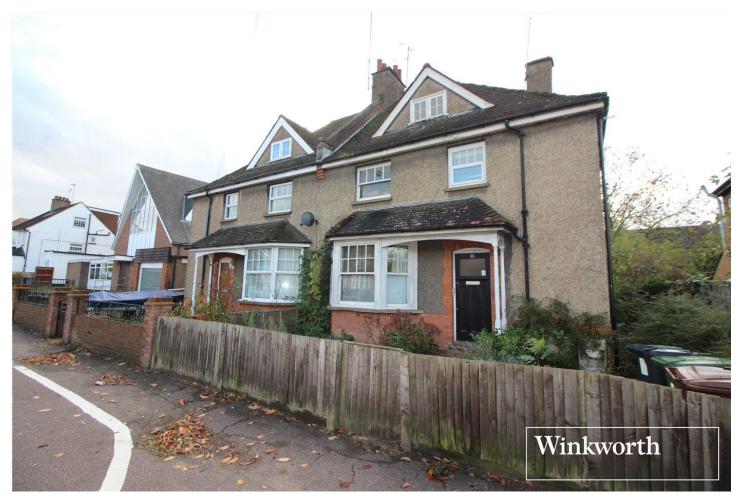

FURZEHILL ROAD, HERTFORDSHIRE, WD6 **£650,000** FREEHOLD

## AN UNMODERNISED CHARACTER STYLE PROPERTY IN SOUTH BOREHAMWOOD.

## **DESCRIPTION:**

Currently configured as two separate self-contained flats, this four bedroom character style semi-detached property is offered for sale chain free.

In need of modernisation throughout, the overall accommodation totals approaching 1300 square feet and could be either modernised in its current layout or converted back to its original use as a family house, subject to the usual planning consents.

Located in South Borehamwood, a moment's walk from the town centre and Thameslink station the property benefits from a South Westerly facing garden and two parking spaces to the rear and would be attractive to both investors and end users.