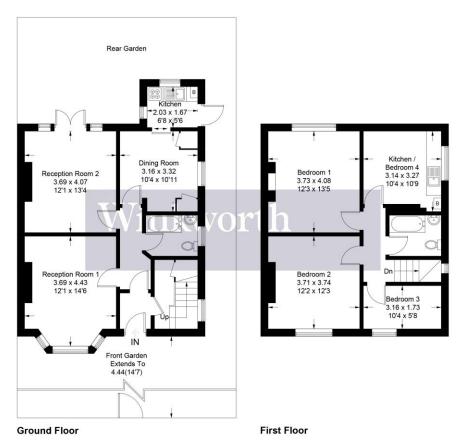

## **AT A GLANCE**

- 4 Bedrooms
- Three Receptions
- Chain Free
- 1266 Square Feet
- South Westerly Rear Garden
- Two Parking Spaces to Rear
- South Borehamwood

## Approximate Gross Internal Area = 117.6 sq m / 1266 sq ft

Illustration for identification purposes only, measurements are approximate, not to scale. Winkworth © 2023 (ID1025242)

This floorplan is for illustration purposes only and is not to scale. The position and size of doors, windows, appliances and other features are approximate.