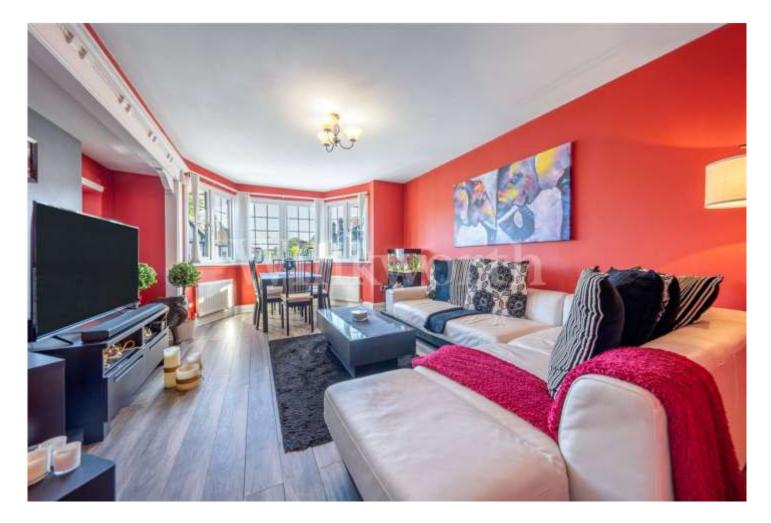

The flat is in excellent decorative order throughout and benefits from a large living room with a separate fully fitted kitchen and 2 bathrooms (1 en-suite to the Master bedroom). There is a spacious entrance hallway and an additional storage cupboard on the ground floor. The overall size of the flat is in excess of 70 sq metres (over 750 sq feet).