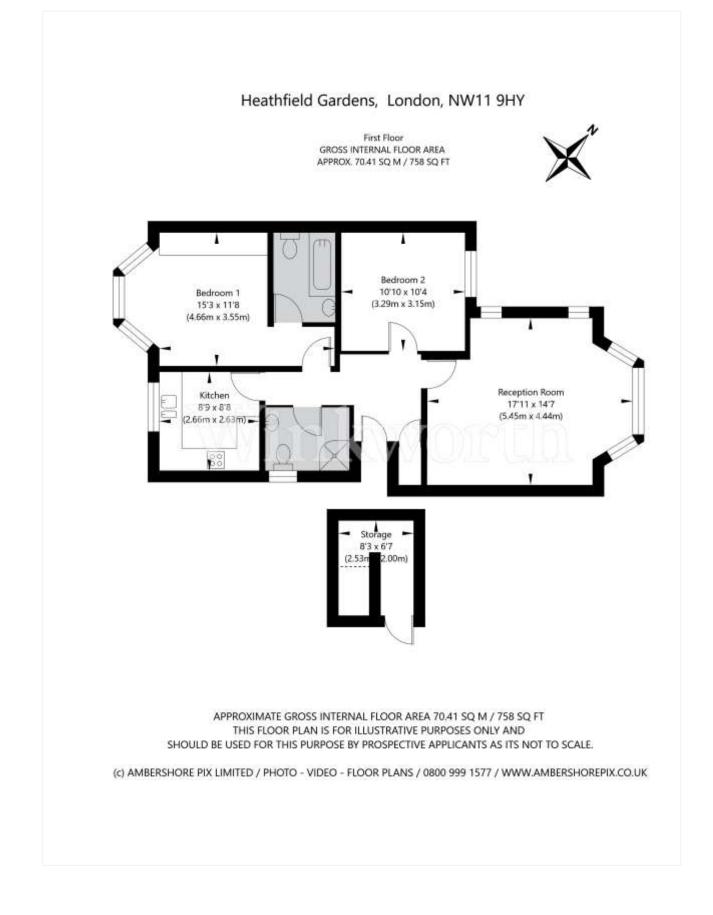

The flat is in excellent decorative order throughout and benefits from a large living room with a separate fully fitted kitchen and 2 bathrooms (1 en-suite to the Master bedroom). There is a spacious entrance hallway and an additional storage cupboard on the ground floor. The overall size of the flat is in excess of 70 sq metres (over 750 sq feet).