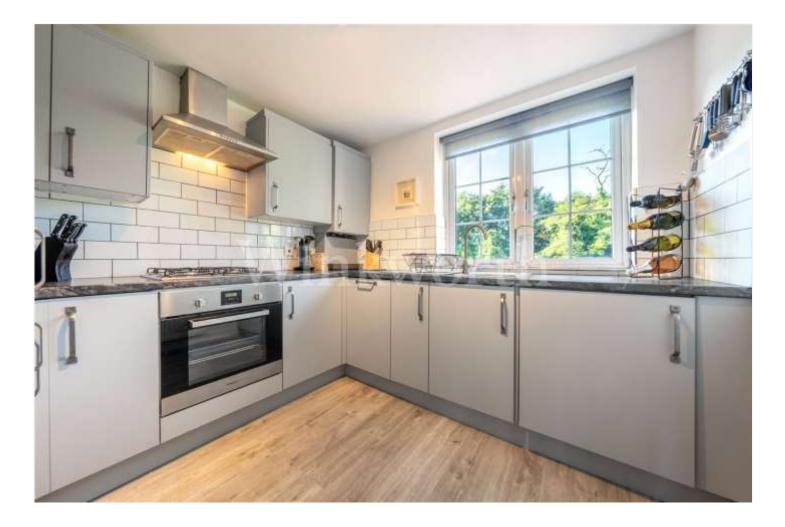

The flat is in excellent decorative order throughout and benefits from a large living room with a separate fully fitted kitchen and 2 bathrooms (1 en-suite to the Master bedroom). There is a spacious entrance hallway and an additional storage cupboard on the ground floor. The overall size of the flat is in excess of 70 sq metres (over 750 sq feet).