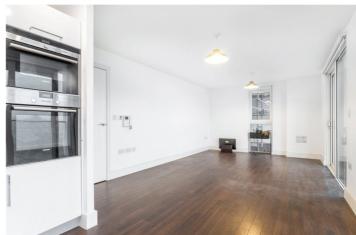

## **DESCRIPTION:**

This stylish first-floor two-bedroom, two-bathroom apartment, boasts approximately 735 sq ft of contemporary living space. Step inside to discover an inviting open plan kitchen and living room. The well-appointed kitchen features integrated appliances, providing a sleek and functional space.

This residence comprises two bedrooms and two bathrooms, with the master complete with an en-suite and built-in wardrobes, providing ample storage. The second bedroom is versatile and can be used as a guest room, home office, or whatever suits your lifestyle.