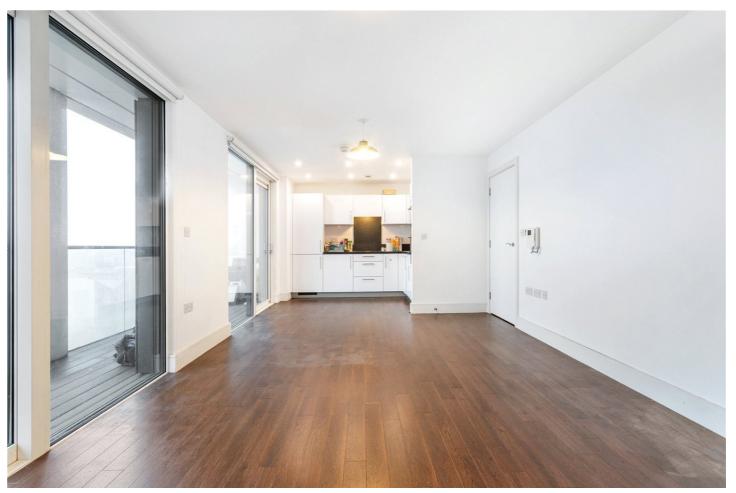

## **DESCRIPTION:**

This stylish first-floor two-bedroom, two-bathroom apartment, boasts approximately 735 sq ft of contemporary living space. Step inside to discover an inviting open plan kitchen and living room. The well-appointed kitchen features integrated appliances, providing a sleek and functional space.

This residence comprises two bedrooms and two bathrooms, with the master complete with an en-suite and built-in wardrobes, providing ample storage. The second bedroom is versatile and can be used as a guest room, home office, or whatever suits your lifestyle.