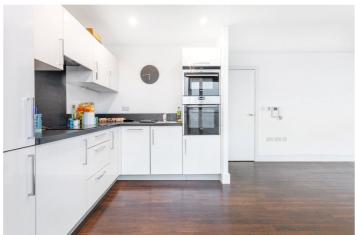

## **DESCRIPTION:**

This stylish first-floor two-bedroom, two-bathroom apartment, boasts approximately 735 sq ft of contemporary living space. Step inside to discover an inviting open plan kitchen and living room. The well-appointed kitchen features integrated appliances, providing a sleek and functional space.