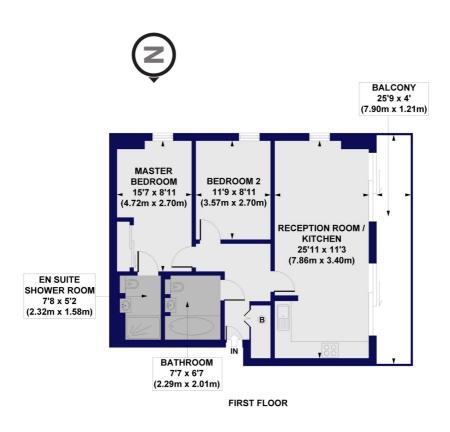

## Sledge Tower, Dalston Square, E8 Approx. Gross Internal Floor Area 735 sq. ft / 68.28 sq. m

All measurements of walls, doors, windows, fittings and appliances, including their size and location, are shown as standard sizes and do not constitute any warranty or representation by the seller, their agent or CP Creative. Any intending purchaser must satisfy himself by inspection or otherwise as to the correctness of the information contained in these plans. This plan is for illustrative purposes only and should be used as such by any prospective purchasers.

Winkworth

This floorplan is for illustration purposes only and is not to scale. The position and size of doors, windows, appliances and other features are approximate.

Hackney | 020 8986 4216 | hackney@winkworth.co.uk