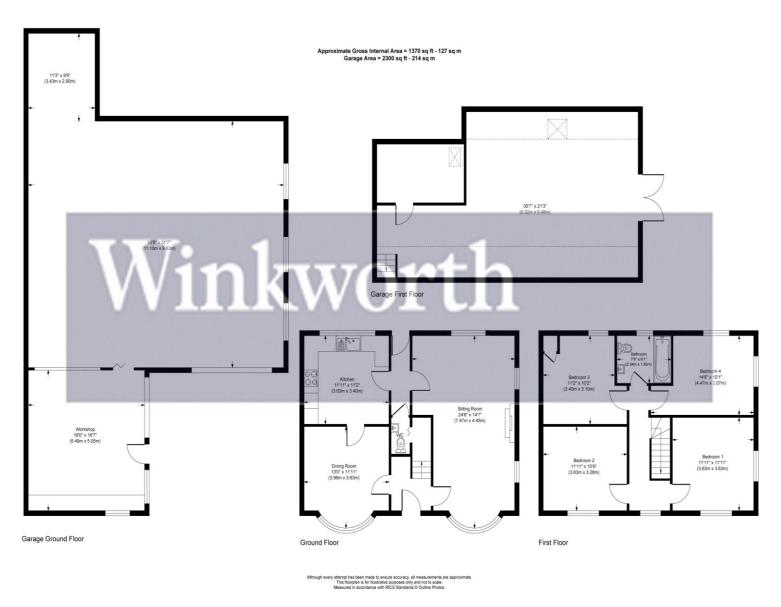

This wonderful four-bedroom detached family home dates to the mid-1800s and has been lived in by the current owners for in excess of 40 years. The generous and versatile accommodation consists of a kitchen, offering a wide range of eye and base level units which flows through to the large dining room with a lovely feature bay window to the front elevation. The sitting room has an abundance of light from the bay window and further benefits from a unique Adams styles gas flame fireplace. A W.C completes the ground floor. To the first floor, are four double bedrooms all a great size. Currently two of the bedrooms are being used as offices by the current owners. All four bedrooms have use of the bathroom which has been recently modernized to a high standard.

Outside, the property has plenty of off-road parking on the spacious drive. The garden is truly beautiful providing a tranquil space enhanced by the views over Hilliers arboretum. The garden is mainly laid to lawn surrounded by mature planting. There is a patio area close to the property, perfect for al-fresco dining. The property benefits from an incredibly impressive garage which has been used as a mechanical workshop for restoring classical cars by the current owners for many years. The garage is around 2300 square foot, a real asset to the property.