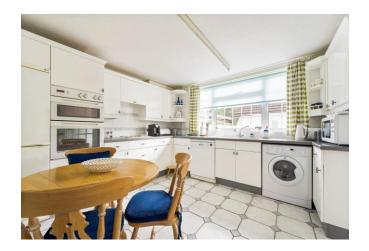

This wonderful four-bedroom detached family home dates to the mid-1800s and has been lived in by the current owners for in excess of 40 years. The generous and versatile accommodation consists of a kitchen, offering a wide range of eye and base level units which flows through to the large dining room with a lovely feature bay window to the front elevation. The sitting room has an abundance of light from the bay window and further benefits from a unique Adams styles gas flame fireplace. A W.C completes the ground floor. To the first floor, are four double bedrooms all a great size. Currently two of the bedrooms are being used as offices by the current owners. All four bedrooms have use of the bathroom which has been recently modernized to a high standard.