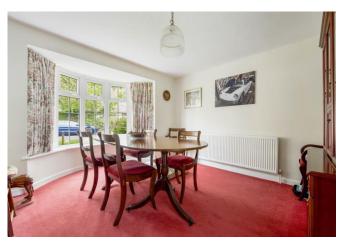

This wonderful four-bedroom detached family home dates to the mid-1800s and has been lived in by the current owners for in excess of 40 years. The generous and versatile accommodation consists of a kitchen, offering a wide range of eye and base level units which flows through to the large dining room with a lovely feature bay window to the front elevation. The sitting room has an abundance of light from the bay window and further benefits from a unique Adams styles gas flame fireplace. A W.C completes the ground floor. To the first floor, are four double bedrooms all a great size. Currently two of the bedrooms are being used as offices by the current owners. All four bedrooms have use of the bathroom which has been recently modernized to a high standard.