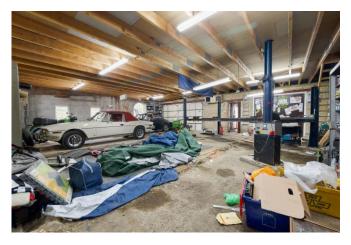

Outside, the property has plenty of off-road parking on the spacious drive. The garden is truly beautiful providing a tranquil space enhanced by the views over Hilliers arboretum. The garden is mainly laid to lawn surrounded by mature planting. There is a patio area close to the property, perfect for al-fresco dining. The property benefits from an incredibly impressive garage which has been used as a mechanical workshop for restoring classical cars by the current owners for many years. The garage is around 2300 square foot, a real asset to the property.