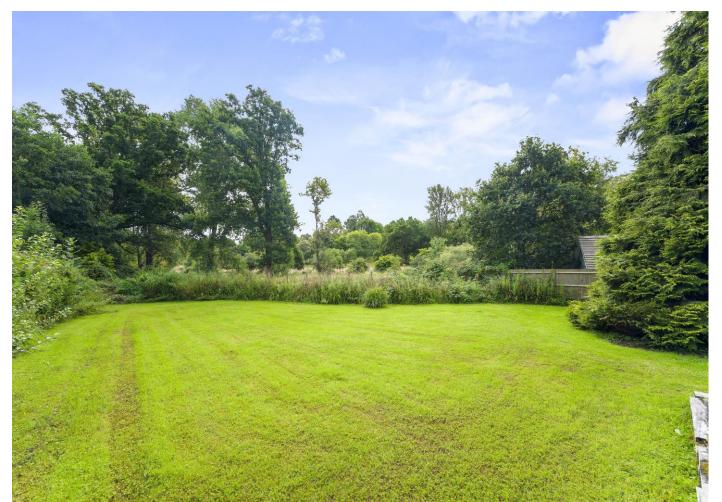

Outside, the property has plenty of off-road parking on the spacious drive. The garden is truly beautiful providing a tranquil space enhanced by the views over Hilliers arboretum. The garden is mainly laid to lawn surrounded by mature planting. There is a patio area close to the property, perfect for al-fresco dining. The property benefits from an incredibly impressive garage which has been used as a mechanical workshop for restoring classical cars by the current owners for many years. The garage is around 2300 square foot, a real asset to the property.