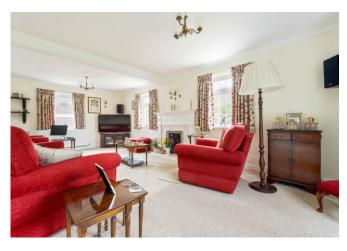

This wonderful four-bedroom detached family home dates to the mid-1800s and has been lived in by the current owners for in excess of 40 years. The generous and versatile accommodation consists of a kitchen, offering a wide range of eye and base level units which flows through to the large dining room with a lovely feature bay window to the front elevation. The sitting room has an abundance of light from the bay window and further benefits from a unique Adams styles gas flame fireplace. A W.C completes the ground floor. To the first floor, are four double bedrooms all a great size. Currently two of the bedrooms are being used as offices by the current owners. All four bedrooms have use of the bathroom which has been recently modernized to a high standard.