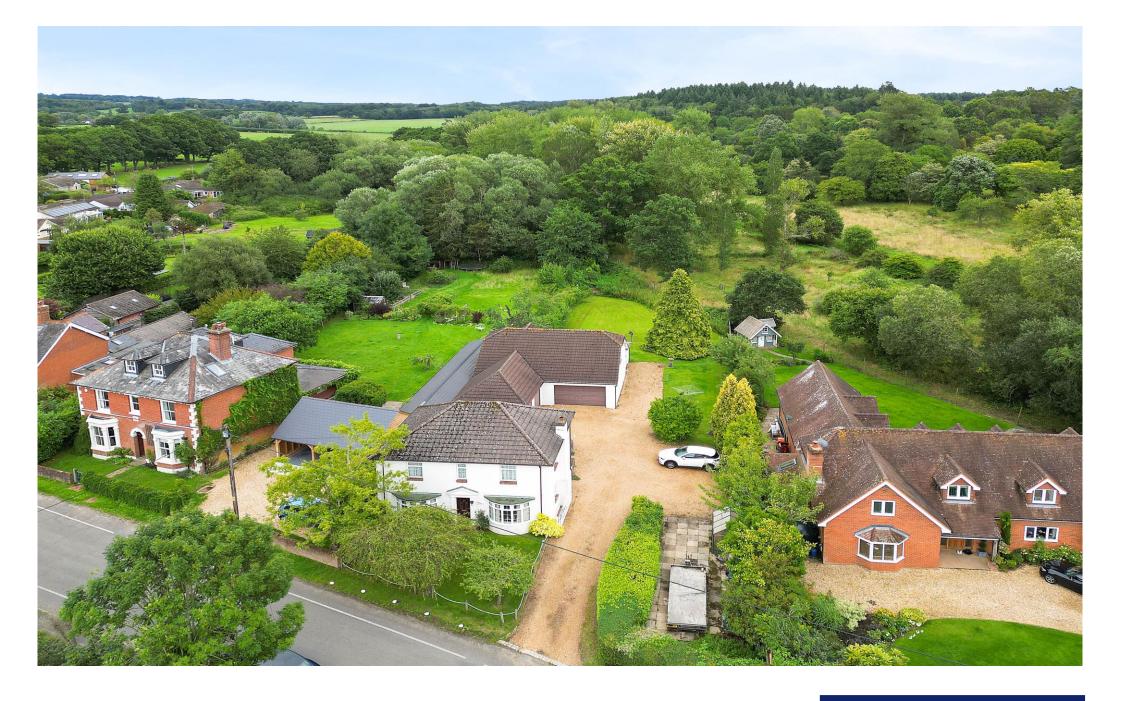

Brook House, Crook Hill, Braishfield, Romsey SO51 0QB

Winkworth

# BEAUTIFULLY PRESENTED FOUR BEDROOM PERIOD DETATCHED HOME

Brook House Is located in the highly sought after village of Braishfield. Braishfield is a small village to the north-west of Romsey and has a variety of amenities including two public houses, a junior school a village hall and local shop. Schools for all ages, both state and private, are easily accessible. The larger centres of Southampton and Winchester are both within a 20 minute drive, with the market town of Romsey about 3 miles away.

This wonderful four-bedroom detached family home dates to the mid-1800s and has been lived in by the current owners for in excess of 40 years. The generous and versatile accommodation consists of a kitchen, offering a wide range of eye and base level units which flows through to the large dining room with a lovely feature bay window to the front elevation. The sitting room has an abundance of light from the bay window and further benefits from a unique Adams styles gas flame fireplace. A W.C completes the ground floor. To the first floor, are four double bedrooms all a great size. Currently two of the bedrooms are being used as offices by the current owners. All four bedrooms have use of the bathroom which has been recently modernized to a high standard.

Outside, the property has plenty of off-road parking on the spacious drive. The garden is truly beautiful providing a tranquil space enhanced by the views over Hilliers arboretum. The garden is mainly laid to lawn surrounded by mature planting. There is a patio area close to the property, perfect for al-fresco dining. The property benefits from an incredibly impressive garage which has been used as a mechanical workshop for restoring classical cars by the current owners for many years. The garage is around 2300 square foot, a real asset to the property.