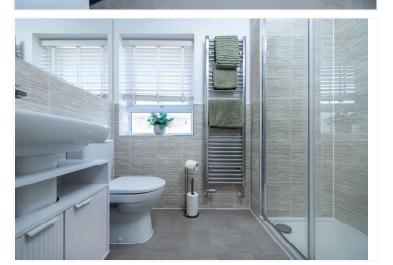

**Bedroom Three** - 8'10" x 6'5" (2.7m x 1.96m) With upvc double glazed window to the rear, radiator and power points.

**Family Bathroom** - With panelled bath with wall mounted shower and glass screen, low level wc, wash hand basin, part tiled walls, heated towel rail and frosted window.