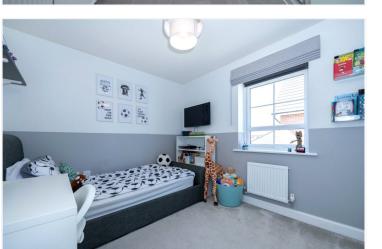

**En-Suite Shower Room** - With walk in shower cubicle, low level wc, wash hand basin, part tiled walls, fitted mirror, heated towel rail and frosted window.

**Bedroom Two** -  $11'10" \times 8'9"$  (3.6m x 2.67m) With built in wardrobe, upvc double glazed window to the rear, radiator and power points.

**Bedroom Three** - 8'10" x 6'5" (2.7m x 1.96m) With upvc double glazed window to the rear, radiator and power points.

**Family Bathroom** - With panelled bath with wall mounted shower and glass screen, low level wc, wash hand basin, part tiled walls, heated towel rail and frosted window.