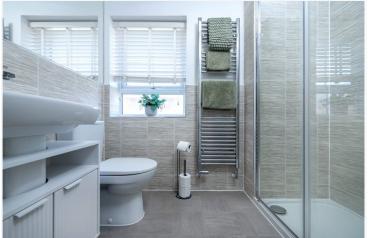

**Bedroom Three** - 8'10" x 6'5" (2.7m x 1.96m) With upvc double glazed window to the rear, radiator and power points.

**Family Bathroom** - With panelled bath with wall mounted shower and glass screen, low level wc, wash hand basin, part tiled walls, heated towel rail and frosted window.