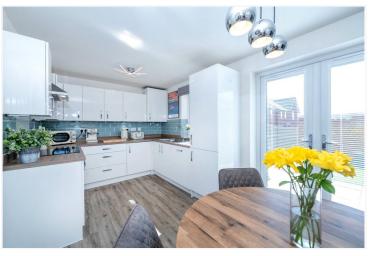

**Lounge** -  $15'6" \times 10'7"$  (4.72m x 3.23m) With part panelled walls, laminate flooring, upvc double glazed windows to the front and side, radiator and power points.

**Kitchen/Dining Room** - 15'6" x 8'10" (4.72m x 2.7m) With modern fitted units comprising, sink with cupboard below, excellent range of wall and base units, built in oven and hob with extractor above, integrated fridge freezer, integrated washing machine, integrated dishwasher, part tiled walls, laminate flooring, upvc double glazed window and french doors onto the rear garden.