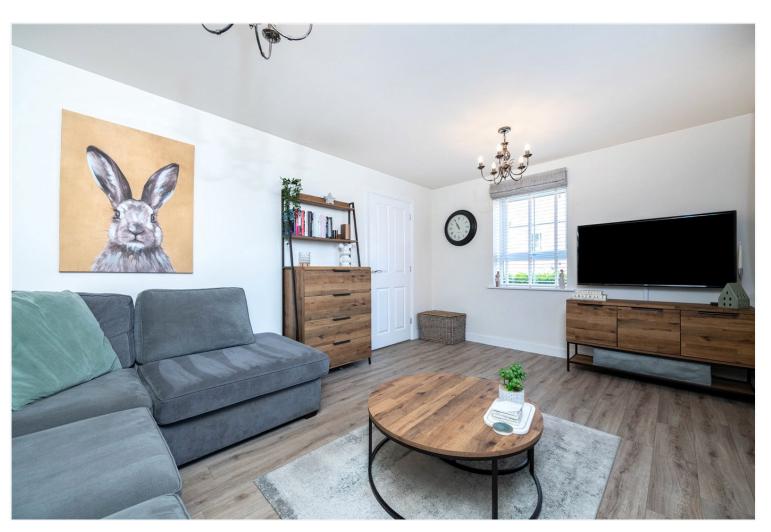

**Lounge** -  $15'6" \times 10'7"$  (4.72m x 3.23m) With part panelled walls, laminate flooring, upvc double glazed windows to the front and side, radiator and power points.

**Kitchen/Dining Room** - 15'6" x 8'10" (4.72m x 2.7m) With modern fitted units comprising, sink with cupboard below, excellent range of wall and base units, built in oven and hob with extractor above, integrated fridge freezer, integrated washing machine, integrated dishwasher, part tiled walls, laminate flooring, upvc double glazed window and french doors onto the rear garden.