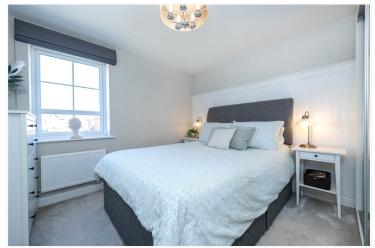

**En-Suite Shower Room** - With walk in shower cubicle, low level wc, wash hand basin, part tiled walls, fitted mirror, heated towel rail and frosted window.

**Bedroom Two** -  $11'10" \times 8'9"$  (3.6m x 2.67m) With built in wardrobe, upvc double glazed window to the rear, radiator and power points.