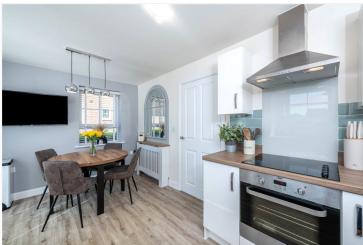

**Lounge** -  $15'6" \times 10'7"$  (4.72m x 3.23m) With part panelled walls, laminate flooring, upvc double glazed windows to the front and side, radiator and power points.

**Kitchen/Dining Room** - 15'6" x 8'10" (4.72m x 2.7m) With modern fitted units comprising, sink with cupboard below, excellent range of wall and base units, built in oven and hob with extractor above, integrated fridge freezer, integrated washing machine, integrated dishwasher, part tiled walls, laminate flooring, upvc double glazed window and french doors onto the rear garden.