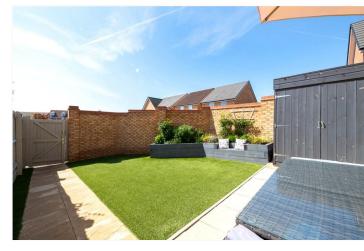

**Outside** - The rear garden is part walled and fully enclosed with paved patio leading onto an artificial grass area with raised flower beds and gate giving access to the private driveway providing off road parking.