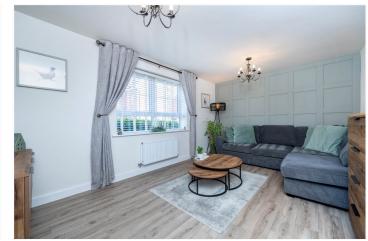

**Lounge** -  $15'6" \times 10'7"$  (4.72m x 3.23m) With part panelled walls, laminate flooring, upvc double glazed windows to the front and side, radiator and power points.

**Kitchen/Dining Room** - 15'6" x 8'10" (4.72m x 2.7m) With modern fitted units comprising, sink with cupboard below, excellent range of wall and base units, built in oven and hob with extractor above, integrated fridge freezer, integrated washing machine, integrated dishwasher, part tiled walls, laminate flooring, upvc double glazed window and french doors onto the rear garden.