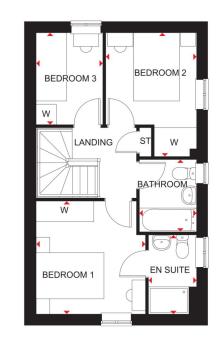

**En-Suite Shower Room** - With walk in shower cubicle, low level wc, wash hand basin, part tiled walls, fitted mirror, heated towel rail and frosted window.

**Bedroom Two** -  $11'10" \times 8'9"$  (3.6m x 2.67m) With built in wardrobe, upvc double glazed window to the rear, radiator and power points.

**Bedroom Three** - 8'10" x 6'5" (2.7m x 1.96m) With upvc double glazed window to the rear, radiator and power points.

**Family Bathroom** - With panelled bath with wall mounted shower and glass screen, low level wc, wash hand basin, part tiled walls, heated towel rail and frosted window.

**First Floor Landing** - With built in storage cupboard and door leading to: