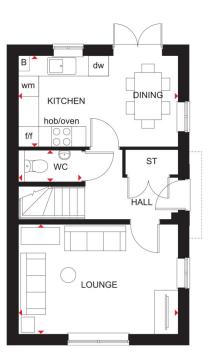

### ACCOMMODATION

**Entrance Hall** - With stairs leading to the first floor, built in storage cupboard, laminate flooring, radiator, power points and door leading to:

**Downstairs Cloakroom** - With low level wc, wash hand basin, laminate flooring, part tiled walls and radiator.

**Lounge** -  $15'6" \times 10'7"$  (4.72m x 3.23m) With part panelled walls, laminate flooring, upvc double glazed windows to the front and side, radiator and power points.

**Kitchen/Dining Room** - 15'6" x 8'10" (4.72m x 2.7m) With modern fitted units comprising, sink with cupboard below, excellent range of wall and base units, built in oven and hob with extractor above, integrated fridge freezer, integrated washing machine, integrated dishwasher, part tiled walls, laminate flooring, upvc double glazed window and french doors onto the rear garden.