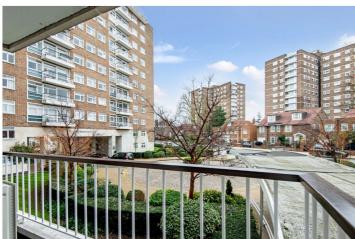

## SHERINGHAM, ST JOHN'S WOOD, LONDON, NW8 £1,595,000 LEASEHOLD

A fabulous bright and modernised, three bedroom, three bathroom apartment (approximately 1,200 sqft), situated on the first floor in Sheringham, forming part of the exclusive Queensmead Development, that is known for its excellent 24-hour porterage. The property comes with the benefit of a lock up garage and off street parking facilities for residents. The block is conveniently situated on St John's Wood Park between Swiss Cottage and St John's Wood Underground stations, thereby offering a good choice of both transport and shopping amenities.

Principal Bedroom With En Suite Shower Room | Second Bedroom With En Suite Bathroom | Third Bedroom | Shower Room | Open Plan Kitchen/Dining/Reception Room | Two Balconies | Garage Space | Off-Street Parking | Air Conditioning | Communal Gardens | 24-Hour Porterage | Passenger Lift | Leasehold