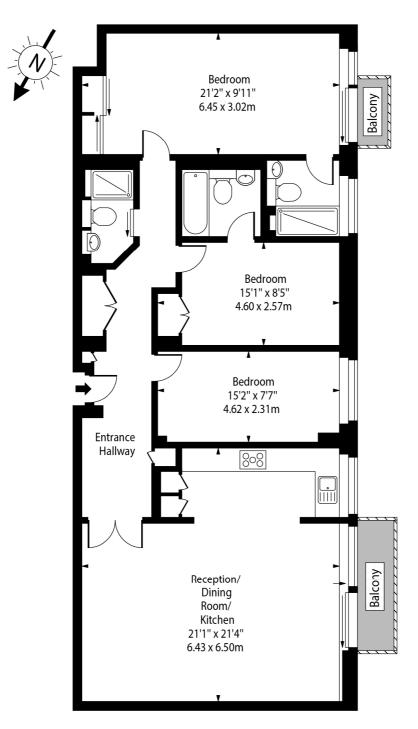

## Sheringham, St. John's Wood Park, NW8

First Floor

## Approx Gross Internal Area 1203 Sq Ft - 111.76 Sq M

## For Illustration Purposes Only - Not To Scale Floor Plan by www.nogaphotostudio.com Ref: No.46642

This floor plan should be used as a general outline for guidance only. Any intending purchaser or lessee should satisfy themselves by inspection, searches, enquiries and full survey as to the correctness of each statement. Any areas, measurements or distances quoted are approximate and should not be used to value a property or be the basis of any sale or let.