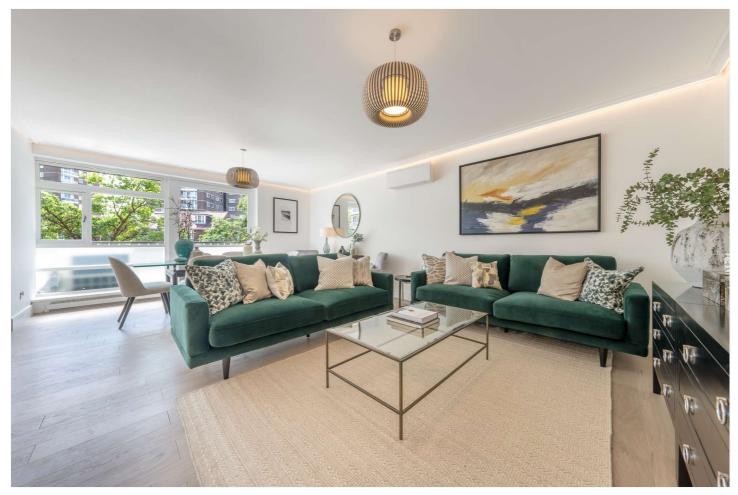

## SHERINGHAM, ST JOHN'S WOOD, LONDON, NW8 £1,595,000 LEASEHOLD

A fabulous bright and modernised, three bedroom, three bathroom apartment (approximately 1,200 sqft), situated on the first floor in Sheringham, forming part of the exclusive Queensmead Development, that is known for its excellent 24-hour porterage. The property comes with the benefit of a lock up garage and off street parking facilities for residents. The block is conveniently situated on St John's Wood Park between Swiss Cottage and St John's Wood Underground stations, thereby offering a good choice of both transport and shopping amenities.

Principal Bedroom With En Suite Shower Room | Second Bedroom With En Suite Bathroom | Third Bedroom | Shower Room | Open Plan Kitchen/Dining/Reception Room | Two Balconies | Garage Space | Off-Street Parking | Air Conditioning | Communal Gardens | 24-Hour Porterage | Passenger Lift | Leasehold