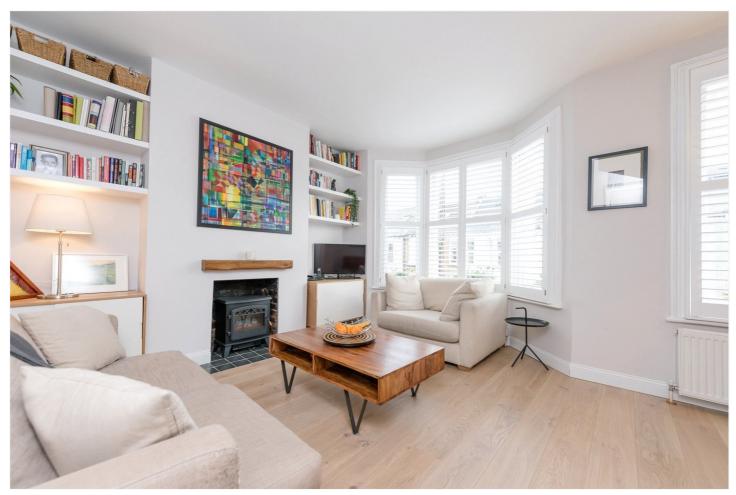

## **DESCRIPTION:**

This lovely split-level flat has over 800 sq.ft. of internal accommodation arranged over two floors. The flat comprises of two bedrooms with the primary bedroom having built in wardrobes, a contemporary three piece bathroom, a modern separate kitchen and a full width bright and airy reception and dining room to the front of the property.

The flat was finished to an excellent standard throughout, with any new tenants being able to move in from 31/07/25

Maintly Unfurnished with the below provided

- Small coffee table in the living room
- Red folding chair 2 or 3
- TV