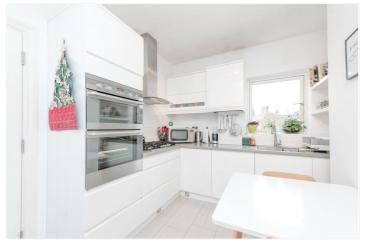

## **DESCRIPTION:**

This lovely split-level flat has over 800 sq.ft. of internal accommodation arranged over two floors. The flat comprises of two bedrooms with the primary bedroom having built in wardrobes, a contemporary three piece bathroom, a modern separate kitchen and a full width bright and airy reception and dining room to the front of the property.