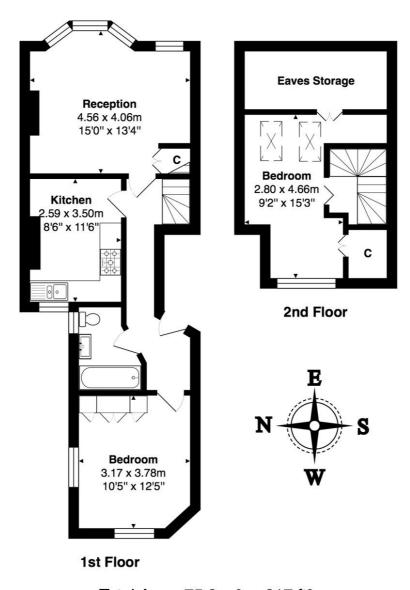

## **DESCRIPTION:**

This lovely split-level flat has over 800 sq.ft. of internal accommodation arranged over two floors. The flat comprises of two bedrooms with the primary bedroom having built in wardrobes, a contemporary three piece bathroom, a modern separate kitchen and a full width bright and airy reception and dining room to the front of the property.

Council tax - Band B

Ward - Kensal Green

Total Area: 75.9 m² ... 817 ft²
All measurements are approximate and for display purposes only

This floorplan is for illustration purposes only and is not to scale. The position and size of doors, windows, appliances and other features are approximate.