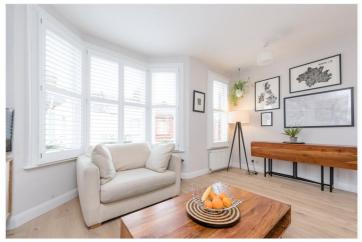

## **DESCRIPTION:**

This lovely split-level flat has over 800 sq.ft. of internal accommodation arranged over two floors. The flat comprises of two bedrooms with the primary bedroom having built in wardrobes, a contemporary three piece bathroom, a modern separate kitchen and a full width bright and airy reception and dining room to the front of the property.

The flat was finished to an excellent standard throughout, with any new tenants being able to move in from 31/07/25

Maintly Unfurnished with the below provided

- Small coffee table in the living room
- Red folding chair 2 or 3
- TV