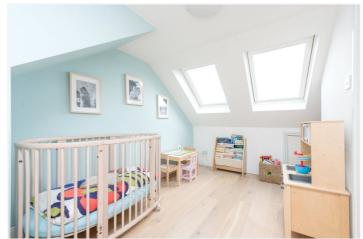

## **DESCRIPTION:**

This lovely split-level flat has over 800 sq.ft. of internal accommodation arranged over two floors. The flat comprises of two bedrooms with the primary bedroom having built in wardrobes, a contemporary three piece bathroom, a modern separate kitchen and a full width bright and airy reception and dining room to the front of the property.