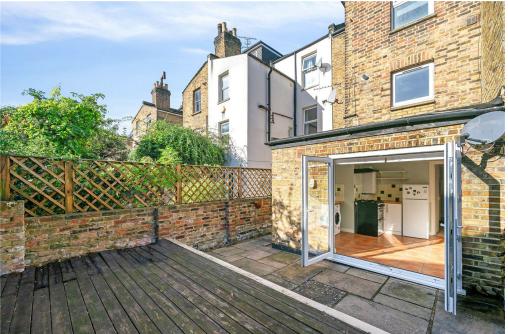

## MILKWOOD ROAD, SE24

Available exclusively through Winkworth, we are delighted to offer for sale this one double bedroom period conversion apartment in a sought-after location by Herne Hill.

We are delighted to present this ground floor, Victorian conversion located in Herne Hill. This property briefly comprises of a bright double bedroom to front with bay windows and plantation style shutters and two fitted wardrobes, a good size reception room overlooking the garden with a fireplace and there is also understairs storage in the hallway. The modern shower room is equipped with WC and wash hand basin is located to the rear of the property where there is also a good size modern kitchen breakfast with large French doors opening onto the partly decked southeast facing patio garden with side return, nice and bright perfect for alfresco dining. There is the possibility of a side return extension if required STPP. Milkwood Road is a quiet treelined residential street which consists of mainly terraced mid-Victorian properties. There are many restaurants and independent coffee shops/cafes as well as easy walking access to Brockwell Park with its iconic Lido. Well-located for transport at Herne Hill mainline train station (Thameslink) - the property is perfect for easy commuting to the City and West End and close to several local schools. This spacious apartment is in excess of 512 Sq. Ft. and would be ideal for a first-time buyer/buy to let investor and is offered with a long lease, no chain.