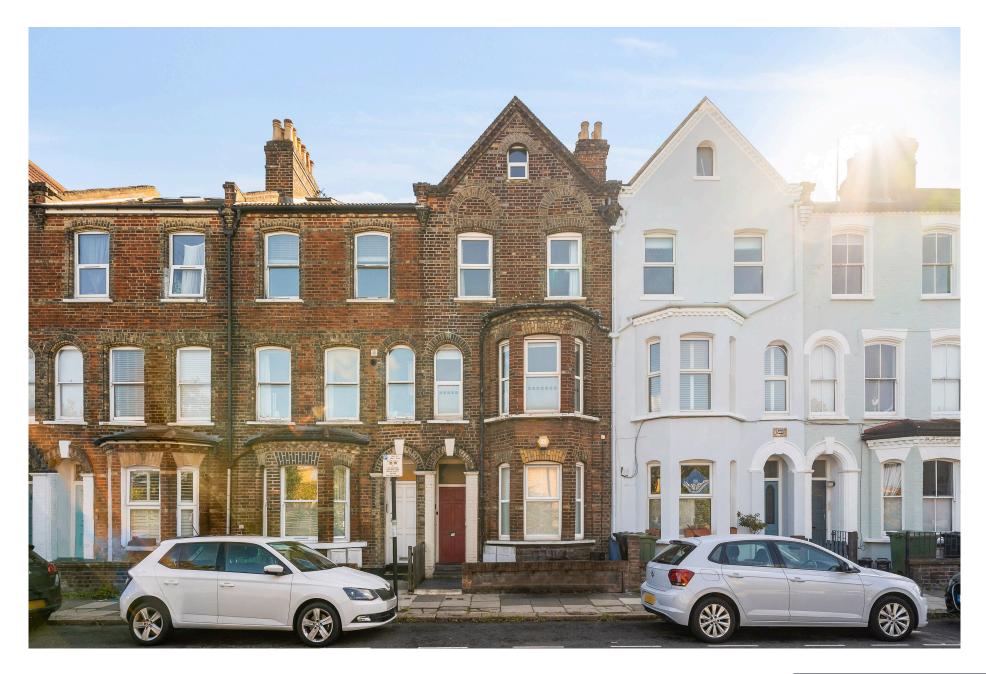

## MILKWOOD ROAD, SE24

Available exclusively through Winkworth, we are delighted to offer for sale this one double bedroom period conversion apartment in a sought-after location by Herne Hill.

We are delighted to present this ground floor, Victorian conversion located in Herne Hill. This property briefly comprises of a bright double bedroom to front with bay windows and plantation style shutters and two fitted wardrobes, a good size reception room overlooking the garden with a fireplace and there is also understairs storage in the hallway. The modern shower room is equipped with WC and wash hand basin is located to the rear of the property where there is also a good size modern kitchen breakfast with large French doors opening onto the partly decked southeast facing patio garden with side return, nice and bright perfect for alfresco dining. There is the possibility of a side return extension if required STPP. Milkwood Road is a quiet treelined residential street which consists of mainly terraced mid-Victorian properties. There are many restaurants and independent coffee shops/cafes as well as easy walking access to Brockwell Park with its iconic Lido. Well-located for transport at Herne Hill mainline train station (Thameslink) - the property is perfect for easy commuting to the City and West End and close to several local schools. This spacious apartment is in excess of 512 Sq. Ft. and would be ideal for a first-time buyer/buy to let investor and is offered with a long lease, no chain.

LOCATION Herne Hill