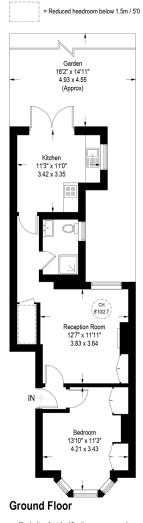

## Milkwood Road, London, SE24

Approximate Gross Internal Area = 498 sq ft / 46.3 sq m (Excluding Reduced Headroom) Reduced Headroom = 14 sq ft / 1.3 sq m Total = 512 sq ft / 47.6 sq m External Area = 343 sq ft / 31.9 sq m

Illustration for identification purposes only, measurements are approximate, not to scale. (ID1010738)