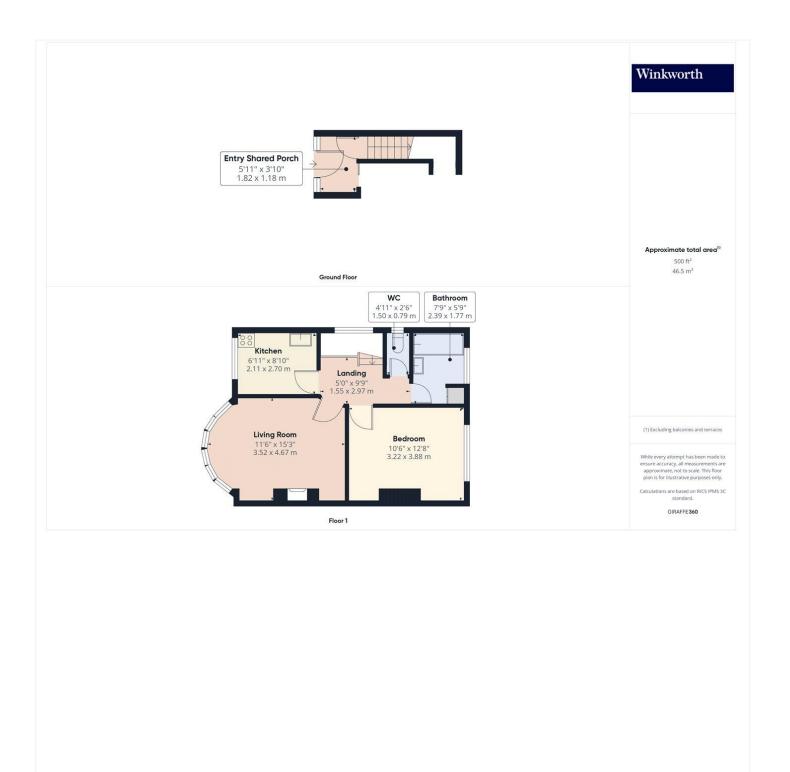

## ONE BEDROOM FIRST FLOOR MAISONETTE WITH GARDEN

**DESCRIPTION:** A beautiful and homely one-bedroom first-floor maisonette positioned just off the ever-popular Stag Lane, Kingsbury. This home has been well maintained over the years, comprising one double bedroom, a simplistic kitchen, a bright and airy reception room, a well-sized bathroom, and a gorgeous private rear garden featuring a storage outbuilding with side gate access.

Offered with a share of freehold and a 999-year lease to be assigned at the point of completion, this property also offers scope for a loft extension (STPP), presenting a fantastic opportunity for future development.