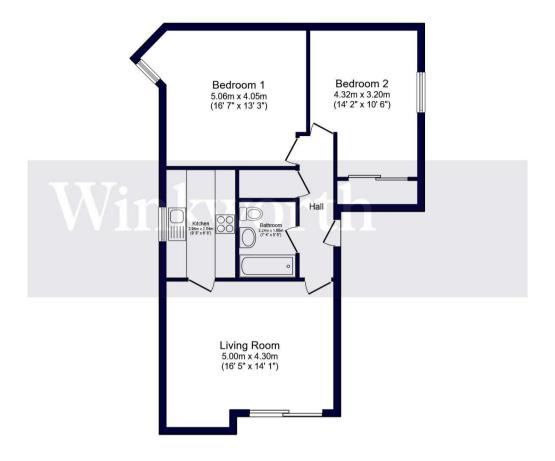

## DOWNSVIEW COURT, CLIFTON, BRISTOL, BS8

2 double bedroom I ground floor purpose built flat I allocated parking space I superb location. 746sqft.

A well presented and proportioned 2 double bedroom ground floor purpose built flat with allocated parking space. The flat is situated on the edge of Durdham Downs and is within easy walking distance of Whiteladies Road and Clifton Village. The flat is bright and airy and enjoys easy access to The Downs. The accommodation comprises entrance hallway with storage cupboard, spacious sitting/dining room with access to outside space, fully fitted kitchen with window, 2 double bedrooms, bathroom, communal lawned gardens, to the rear of the building is an allocated parking space and first come first served parking to the front. Offered with no onward chain.

## Total floor area 69.3 m<sup>2</sup> (746 sq.ft.) approx

This floor plan is for illustrative purposes only. It is not drawn to scale. Any measurements, floor areas (including any total floor area), openings and orientation are approximate. No details are guaranteed, they cannot be relied upon for any purpose and they do not form part of any agreement. No liability is taken for any error, omission or misstatement. A party must rely upon its own inspection(s). Powered by www.focalagent.com