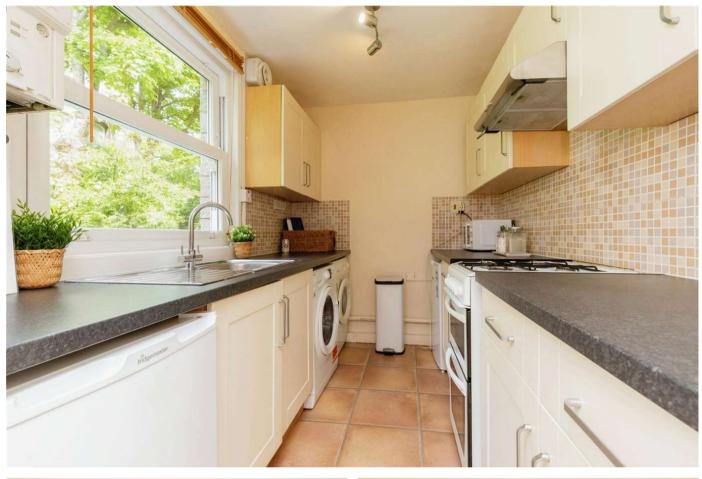

The accommodation comprises entrance hallway with storage cupboard, spacious sitting/dining room with access to outside space, fully fitted kitchen with window, 2 double bedrooms, bathroom, communal lawned gardens, to the rear of the building is an allocated parking space and first come first served parking to the front.