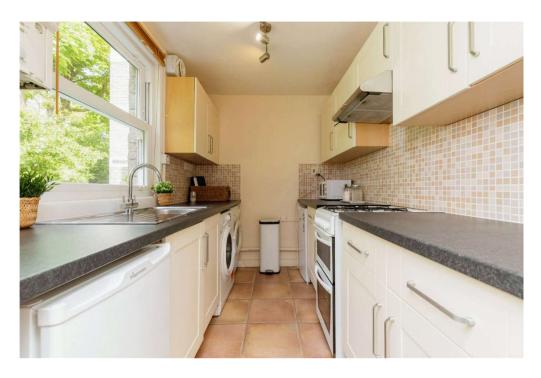

The accommodation comprises entrance hallway with storage cupboard, spacious sitting/dining room with access to outside space, fully fitted kitchen with window, 2 double bedrooms, bathroom, communal lawned gardens, to the rear of the building is an allocated parking space and first come first served parking to the front.