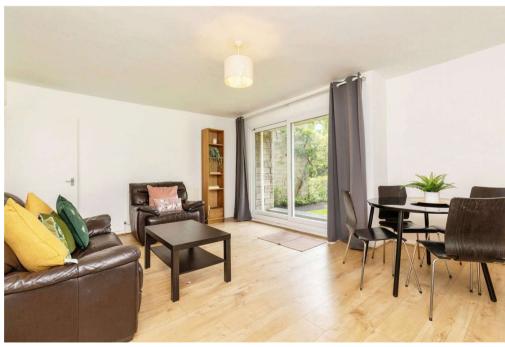

The accommodation comprises entrance hallway with storage cupboard, spacious sitting/dining room with access to outside space, fully fitted kitchen with window, 2 double bedrooms, bathroom, communal lawned gardens, to the rear of the building is an allocated parking space and first come first served parking to the front.