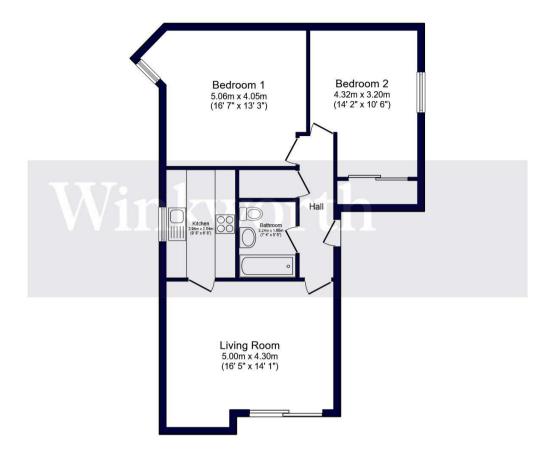

The accommodation comprises entrance hallway with storage cupboard, spacious sitting/dining room with access to outside space, fully fitted kitchen with window, 2 double bedrooms, bathroom, communal lawned gardens, to the rear of the building is an allocated parking space and first come first served parking to the front.

## Total floor area 69.3 m<sup>2</sup> (746 sq.ft.) approx

This floor plan is for illustrative purposes only. It is not drawn to scale. Any measurements, floor areas (including any total floor area), openings and orientation are approximate. No details are guaranteed, they cannot be relied upon for any purpose and they do not form part of any agreement. No liability is taken for any error, omission or misstatement. A party must rely upon its own inspection(s). Powered by www.focalagent.com