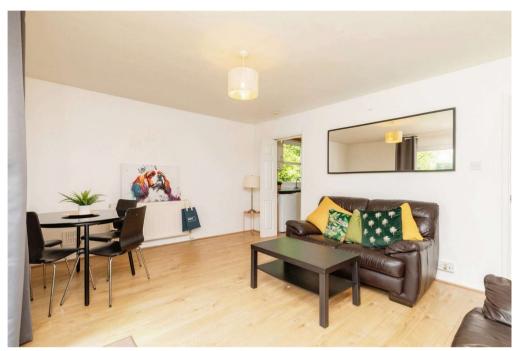

The accommodation comprises entrance hallway with storage cupboard, spacious sitting/dining room with access to outside space, fully fitted kitchen with window, 2 double bedrooms, bathroom, communal lawned gardens, to the rear of the building is an allocated parking space and first come first served parking to the front.