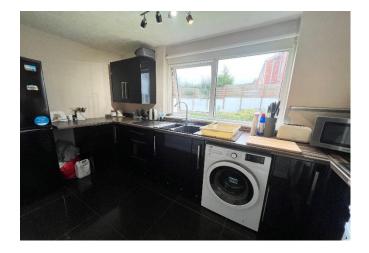

This Two Double Bedroom Ground Floor Flat comprises a stunning newly fitted family bathroom, modern fitted kitchen, spacious lounge/diner, gas central heating, double glazing, communal grounds & outside storage. Located in a quiet residential area within close proximity of local shops and travel routes. Accommodation comprises Entrance Hall with two storage cupboards leading to the generously proportioned sitting/dining room with double glazed door leading out to communal lawned garden. The modern fitted kitchen has a useful range of eye level cupboards and base units, wood block effect work surfaces with inset stainless-steel sink/drainer. There are two double bedrooms and a contemporary bathroom, with three-piece suite comprising panel enclosed bath with mixer tap and shower over, low level WC, wash hand basin, fully tiled walls.