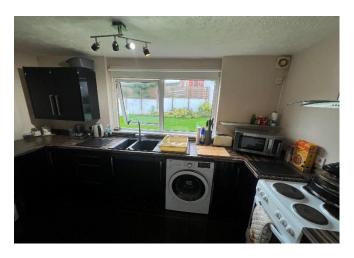

This Two Double Bedroom Ground Floor Flat comprises a stunning newly fitted family bathroom, modern fitted kitchen, spacious lounge/diner, gas central heating, double glazing, communal grounds & outside storage. Located in a quiet residential area within close proximity of local shops and travel routes. Accommodation comprises Entrance Hall with two storage cupboards leading to the generously proportioned sitting/dining room with double glazed door leading out to communal lawned garden. The modern fitted kitchen has a useful range of eye level cupboards and base units, wood block effect work surfaces with inset stainless-steel sink/drainer. There are two double bedrooms and a contemporary bathroom, with three-piece suite comprising panel enclosed bath with mixer tap and shower over, low level WC, wash hand basin, fully tiled walls.