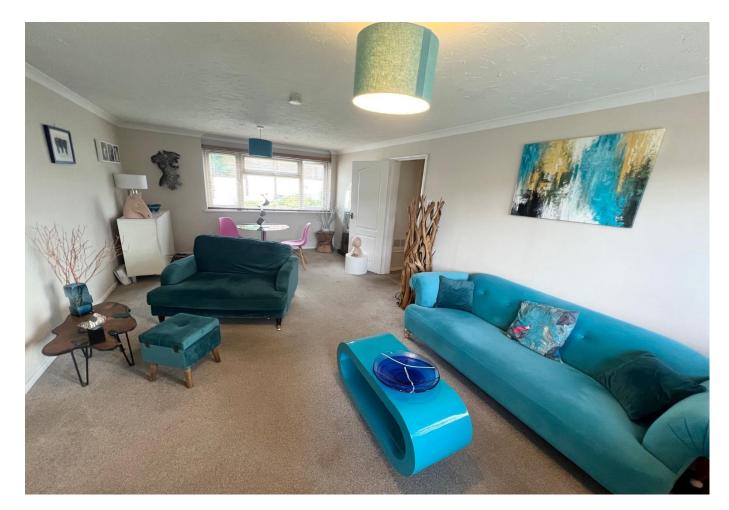

This Two Double Bedroom Ground Floor Flat comprises a stunning newly fitted family bathroom, modern fitted kitchen, spacious lounge/diner, gas central heating, double glazing, communal grounds & outside storage. Located in a quiet residential area within close proximity of local shops and travel routes. Accommodation comprises Entrance Hall with two storage cupboards leading to the generously proportioned sitting/dining room with double glazed door leading out to communal lawned garden. The modern fitted kitchen has a useful range of eye level cupboards and base units, wood block effect work surfaces with inset stainless-steel sink/drainer. There are two double bedrooms and a contemporary bathroom, with three-piece suite comprising panel enclosed bath with mixer tap and shower over, low level WC, wash hand basin, fully tiled walls.