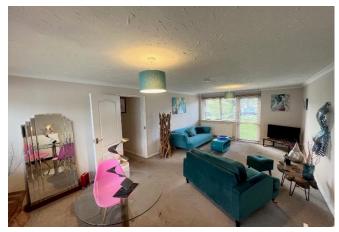

This Two Double Bedroom Ground Floor Flat comprises a stunning newly fitted family bathroom, modern fitted kitchen, spacious lounge/diner, gas central heating, double glazing, communal grounds & outside storage. Located in a quiet residential area within close proximity of local shops and travel routes. Accommodation comprises Entrance Hall with two storage cupboards leading to the generously proportioned sitting/dining room with double glazed door leading out to communal lawned garden. The modern fitted kitchen has a useful range of eye level cupboards and base units, wood block effect work surfaces with inset stainless-steel sink/drainer. There are two double bedrooms and a contemporary bathroom, with three-piece suite comprising panel enclosed bath with mixer tap and shower over, low level WC, wash hand basin, fully tiled walls.