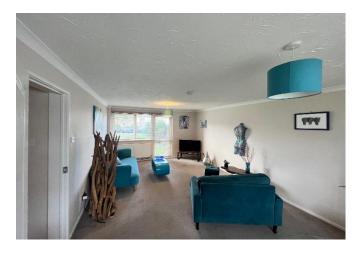

This Two Double Bedroom Ground Floor Flat comprises a stunning newly fitted family bathroom, modern fitted kitchen, spacious lounge/diner, gas central heating, double glazing, communal grounds & outside storage. Located in a quiet residential area within close proximity of local shops and travel routes. Accommodation comprises Entrance Hall with two storage cupboards leading to the generously proportioned sitting/dining room with double glazed door leading out to communal lawned garden. The modern fitted kitchen has a useful range of eye level cupboards and base units, wood block effect work surfaces with inset stainless-steel sink/drainer. There are two double bedrooms and a contemporary bathroom, with three-piece suite comprising panel enclosed bath with mixer tap and shower over, low level WC, wash hand basin, fully tiled walls.