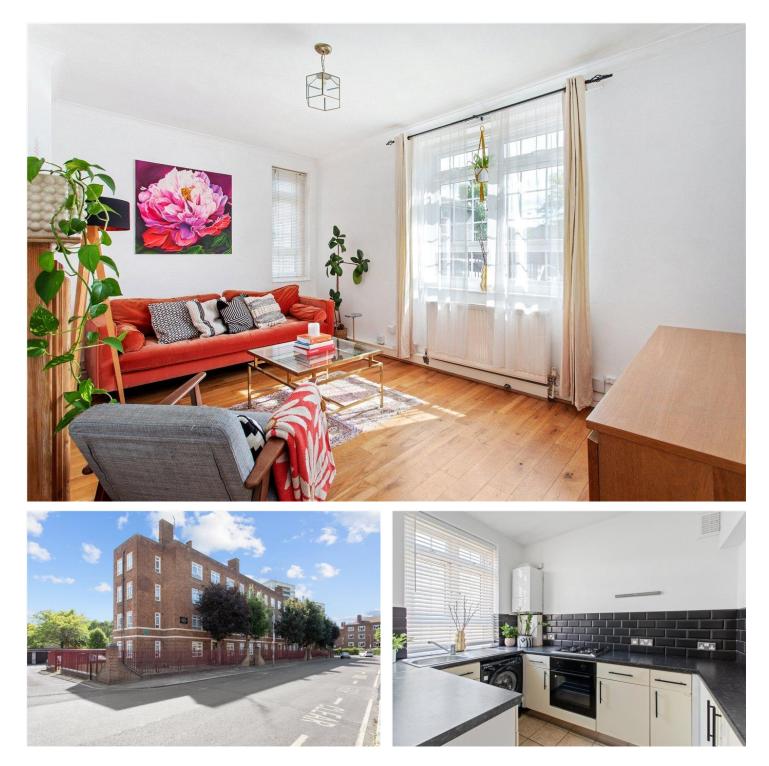

#### **DESCRIPTION:**

This ground floor one-bedroom flat provides accommodation with good natural light in most rooms. The reception room features engineered wood flooring, double-glazed windows, and a decorative fireplace.

The kitchen includes a range of white base units with black worktops and matching splashbacks.

The double bedroom is fitted with carpet and has a double-glazed window. The bathroom is fully tiled and includes a towel radiator and a double-glazed window. There is also a separate WC. Additional storage is provided by a built-in cupboard located in the hallway.

Sutton Courtenay House is situated on Hazelhurst Road, in the vibrant and well-connected neighbourhood of Tooting. The area is known for its lively, multicultural atmosphere and strong sense of community, with a wide variety of independent shops, cafes, and traditional pubs adding to its charm. Hazelhurst Road itself is a residential street lined with trees and a mix of characterful period homes and purpose-built apartments, offering a calm setting just moments from the bustle of Tooting Broadway. The property benefits from excellent transport links, with Tooting Broadway Underground station (Northern line) just a short walk away, providing fast, direct access to central London. Nearby Tooting railway station also offers Thameslink services to major hubs such as Wimbledon, Blackfriars, and St Pancras. Green spaces like Tooting Common and Figges Marsh are within easy reach, further enhancing the area's appeal for both families and professionals seeking a balanced urban lifestyle.