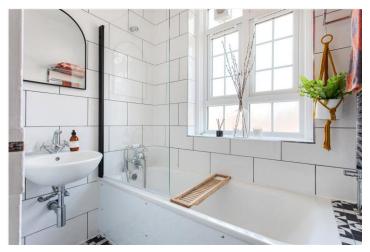

The kitchen includes a range of white base units with black worktops and matching splashbacks.

The double bedroom is fitted with carpet and has a double-glazed window. The bathroom is fully tiled and includes a towel radiator and a double-glazed window. There is also a separate WC. Additional storage is provided by a built-in cupboard located in the hallway.