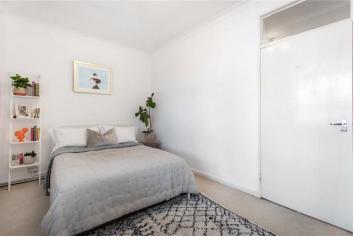

The kitchen includes a range of white base units with black worktops and matching splashbacks.

The double bedroom is fitted with carpet and has a double-glazed window. The bathroom is fully tiled and includes a towel radiator and a double-glazed window. There is also a separate WC. Additional storage is provided by a built-in cupboard located in the hallway.