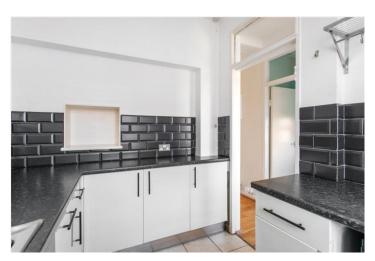

The kitchen includes a range of white base units with black worktops and matching splashbacks.

The double bedroom is fitted with carpet and has a double-glazed window. The bathroom is fully tiled and includes a towel radiator and a double-glazed window. There is also a separate WC. Additional storage is provided by a built-in cupboard located in the hallway.