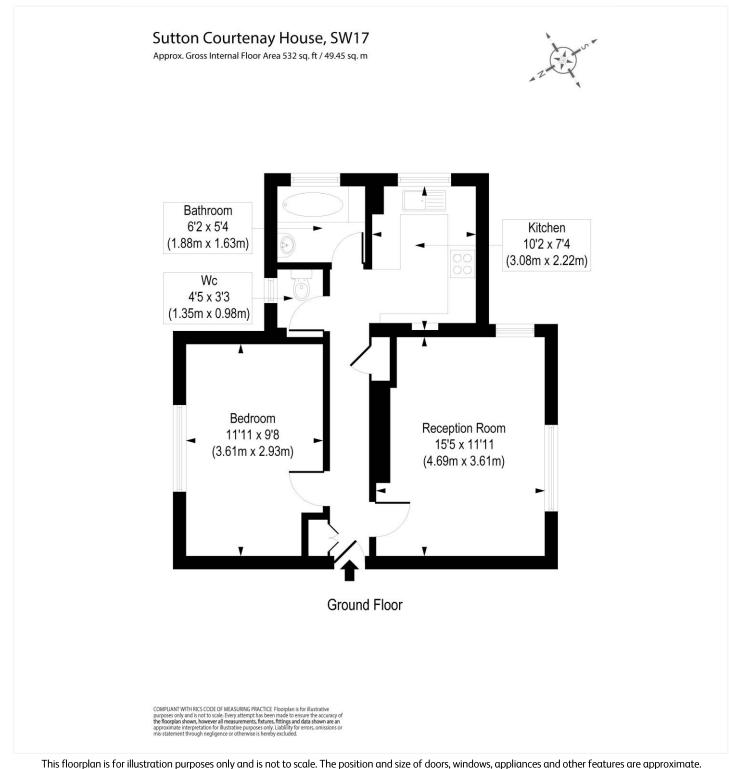

Wandsworth Council Tax Band: A

inis floorplan is for illustration purposes only and is not to scale. The position and size of doors, windows, appliances and other reatures are approximat

Tenure: Leasehold Term: 93 year and 11 months Service Charge: £1200 per annum