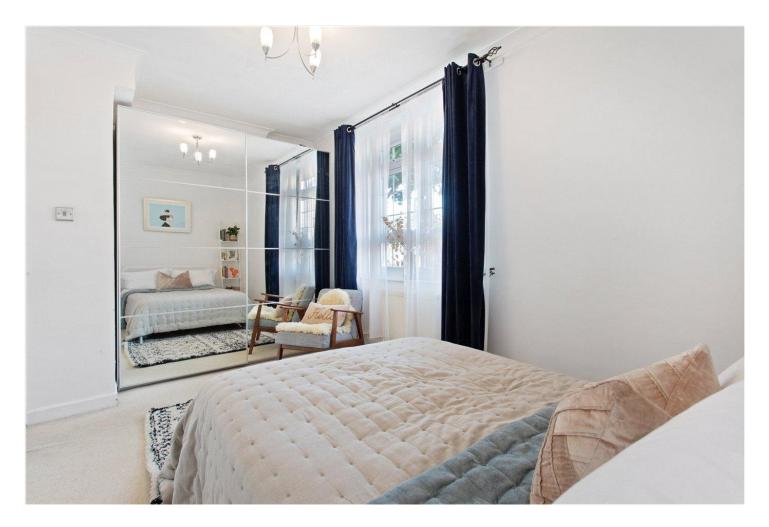

The kitchen includes a range of white base units with black worktops and matching splashbacks.

The double bedroom is fitted with carpet and has a double-glazed window. The bathroom is fully tiled and includes a towel radiator and a double-glazed window. There is also a separate WC. Additional storage is provided by a built-in cupboard located in the hallway.