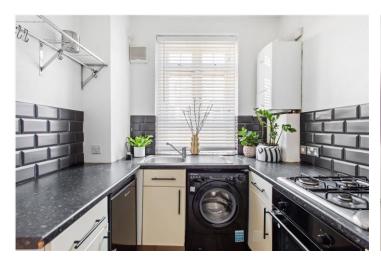

The kitchen includes a range of white base units with black worktops and matching splashbacks.

The double bedroom is fitted with carpet and has a double-glazed window. The bathroom is fully tiled and includes a towel radiator and a double-glazed window. There is also a separate WC. Additional storage is provided by a built-in cupboard located in the hallway.