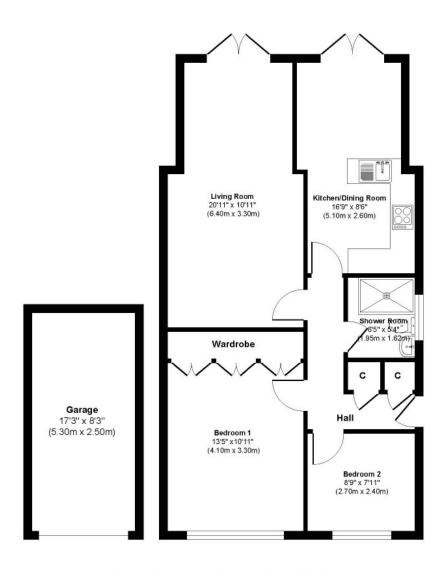

## Coppice Avenue

Approx. Gross Internal Floor Area 840 sq. ft / 78.00 sq. m Illustration for identification purposes only, measurements approximate and not to scale.