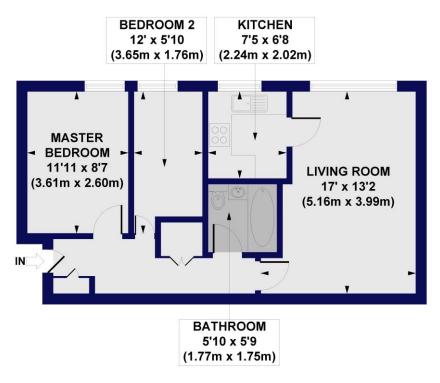

## Chilvins Court, Nether Street, N3 Approx. Gross Internal Floor Area 550 sq. ft / 51.06 sq. m

**FIRST FLOOR** 

All measurements of walls, doors, windows, fittings and appliances, including their size and location, are shown as standard sizes and do not constitute any warranty or representation by the seller, their agent or CP Creative. Any intending purchaser must satisfy himself by inspection otherwise as to the correctness of the information contained in these plar This plan is for illustrative purposes only and should be used as such by

Winkworth

This floorplan is for illustration purposes only and is not to scale. The position and size of doors, windows, appliances and other features are approximate.

Tenure: Leasehold

Term: 145 year and 0 months