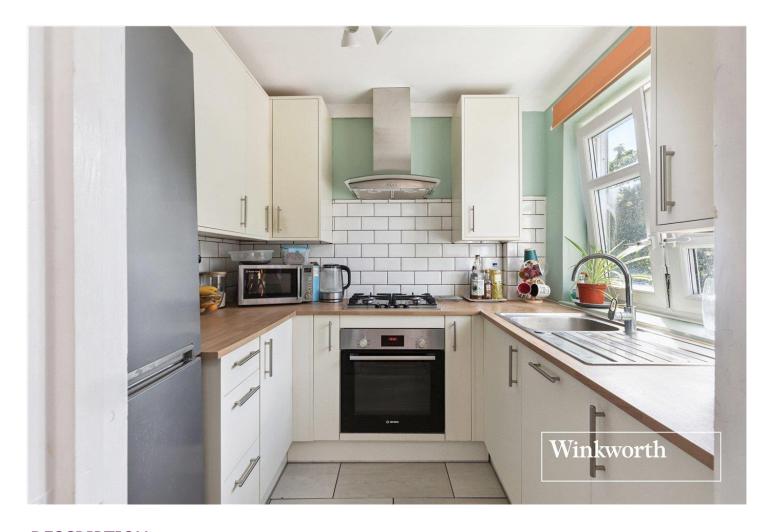

## **DESCRIPTION:**

A two bedroom, first floor, purpose built flat, situated within a short walk to West Finchley Underground Station, North Finchley & Finchley Central High Road amenities, lovely greenbelt walks along Dollis Brook and catchment for good schools. This bright property is comprised of one double bedroom (with free standing wardrobes), one single bedroom, modern fitted & tiled bathroom, large living room, modern fitted kitchen, residents' parking, double glazed windows, and gas central heating.

## **AT A GLANCE**

- Purpose built block
- First floor
- Located close to amenities & transport links
- Residents parking
- Modern fitted kitchen & bathroom
- Two bedrooms
- Long Lease